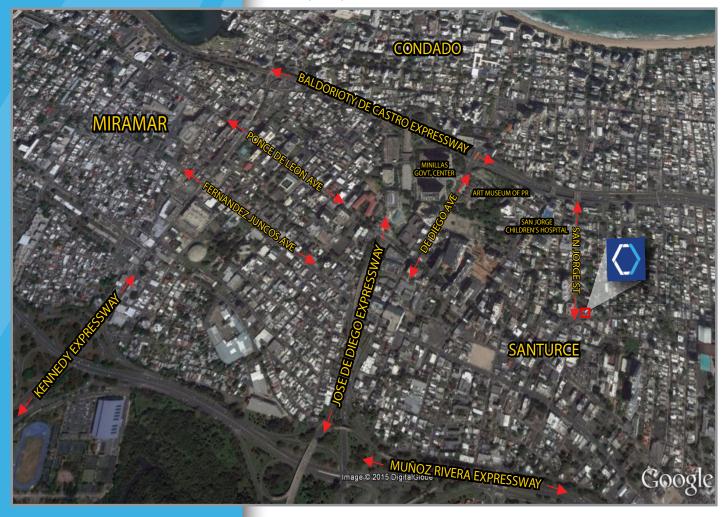

#### **LOCATION:**

373 San Jorge Street, Santurce Ward, San Juan, Puerto Rico

#### **LOCATION INFLUENCE:**

Conveniently located on San Jorge Street, with excellent presence, accessibility and visibility from Ponce de León Avenue, with immediate access to several major traffic arteries in the San Juan Metropolitan Area, including Fernández Juncos Avenue, Baldorioty de Castro Boulevard and Muñoz Rivera Expressway.

Close to many commercial, residential, retail, office and hotel components, such as restaurants, cafes & cafeterias, supermarkets, gas service stations, various bank branches, bus stops, churches, schools, residential neighborhoods & condominiums, and other related services.