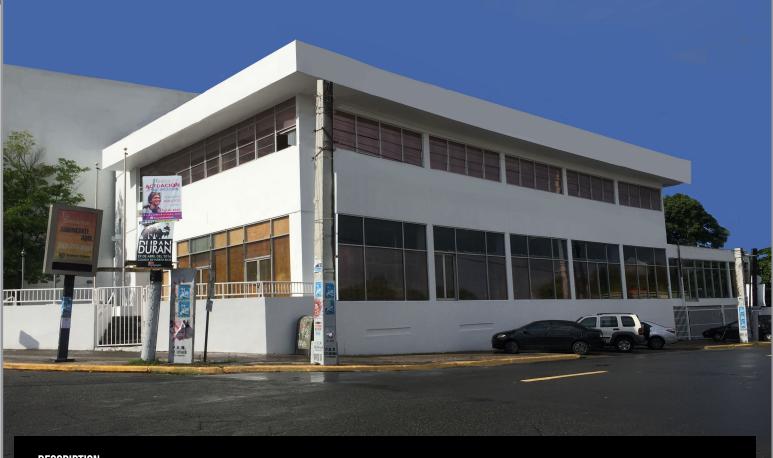

#### **DESCRIPTION:**

San Jorge 373 is a commercial property consisting of approximately **12,039 square feet**, located at the intersection of San Jorge Street and Eduardo Conde Avenue in Santurce.

#### **LOCATION:**

373 San Jorge Street, Santurce Ward, San Juan, Puerto Rico

#### **BUILDING AREA:**

Approximately 12,039 square feet