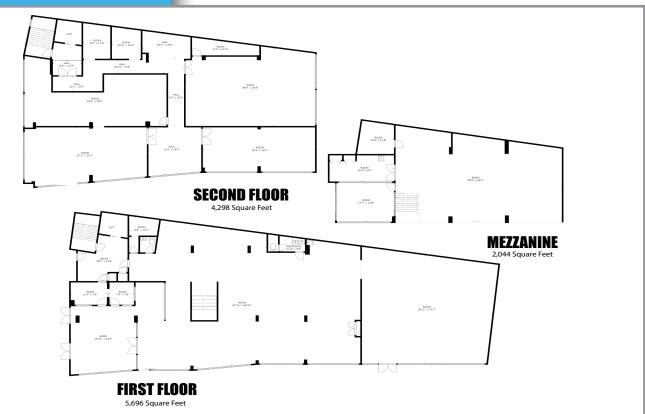

#### **BUILDING AREA:**

Approximately 12,039 square feet

#### SITE AREA:

786 square meters