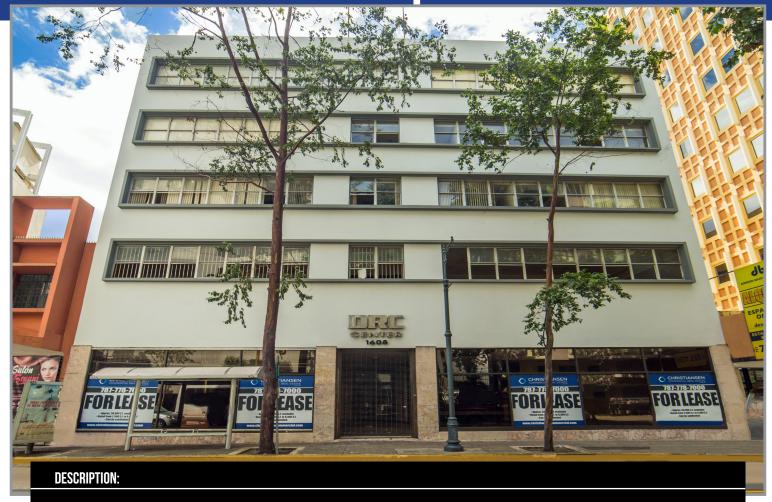

# COMMERCIAL SPACE FOR LEASE

Former DRC Building consisting of a combined total of 32,000 square feet of multi-level office space, including 6,400 square feet of ground level retail space, which can be subdivided from 2,500 square feet. The property also has two (2) rear flex spaces and 35 parking stalls available.

# **LOCATION:**

Former DRC Building, 1608 Ponce de León Avenue, Santurce Sector, San Juan, Puerto Rico

# **BUILDING AREA:**

Approximately **32,000 square feet available** available, which can be subdivided:

- Ground - 5th Floor: 6,400 square feet each