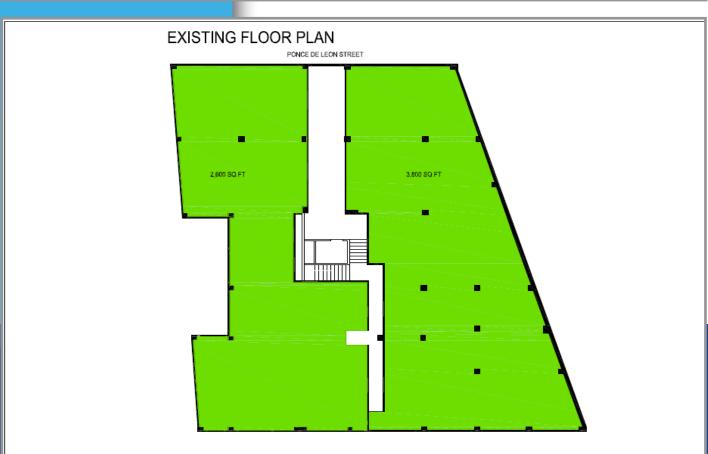

# **BUILDING AREA:**

Approximately **32,000 square feet available** available, which can be subdivided:

- Ground - 5th Floor: 6,400 square feet each