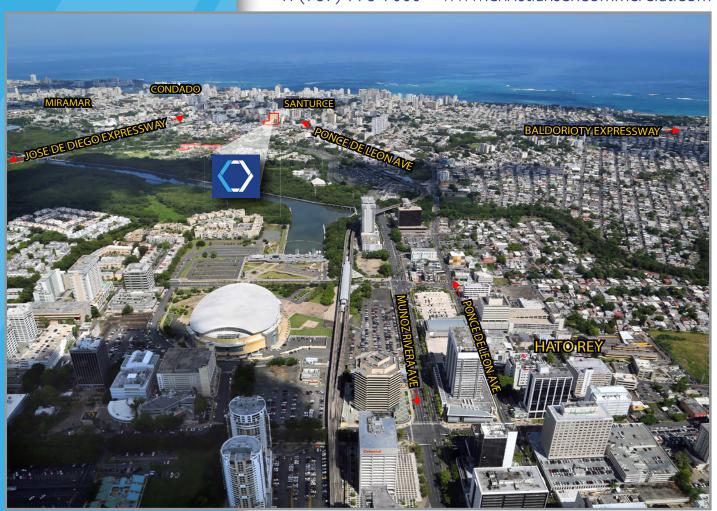

## **LOCATION INFLUENCE:**

Excellent presence, accessibility and visibility from Ponce de León Avenue with immediate access to several major traffic arteries in the San Juan Metropolitan Area including Fernández Juncos Avenue, Baldorioty de Castro Boulevard and Muñoz Rivera Expressway.

Close to many commercial residential, retail, office and hotel components such as restaurants, cafes, cafeterias, supermarkets, gas service stations, various bank branches, bus stops, schools, residential neighborhoods & condominiums, and other related services.