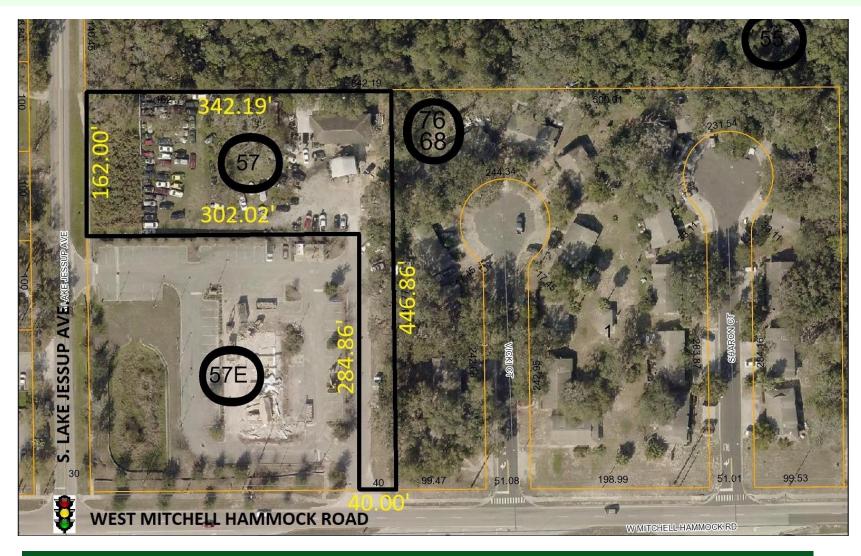

## 1.53 Acre Oviedo retail site

\$585,000.00

1.53 Acre Oviedo Retail Site with access and signage on W. Mitchell Hammock Road

## 1.53 ACRES - \$585,000

- 1.53 Acre Oviedo retail site
- C-2 Zoning, City of Oviedo
- L shaped site wraps Outback restaurant
- 40' on W. Mitchell Hammock Road for access & signage (2017 AADT 44,398)
- 162' on S. Lake Jessup Ave (New traffic signal installed 2018)
- City water and gravity sewer on site
- Existing 1,736 SQFT building, but value is in the land