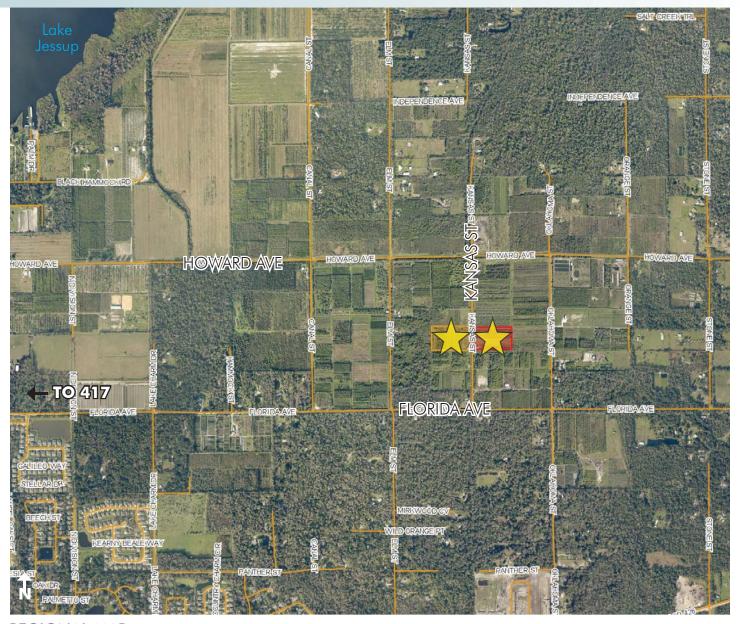

## BLACK HAMMOCK TREE FARM SOLD! & BUILDABLE LOTS

11.23± total acres • Oviedo, Seminole County, FL

LOCATION MAP