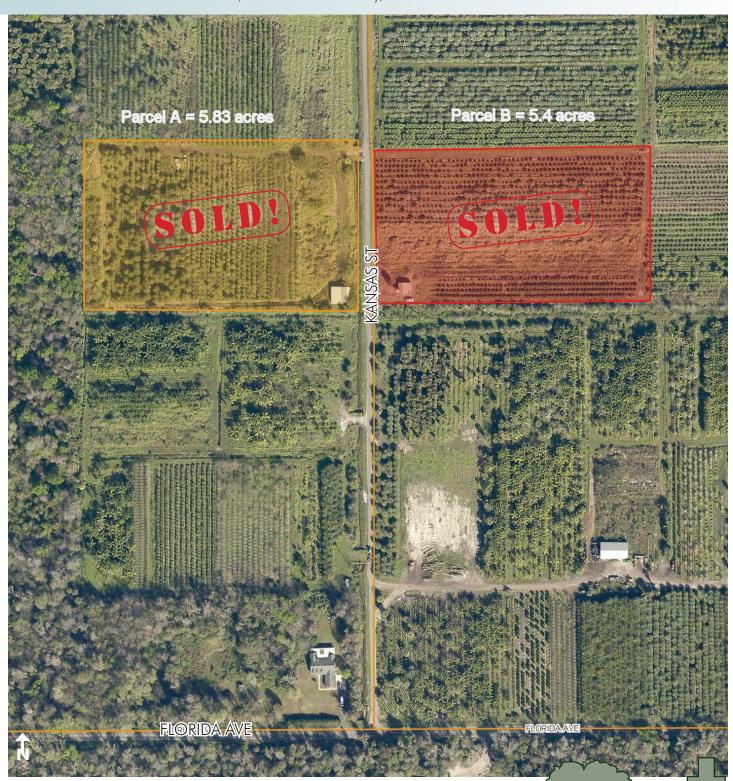

## BLACK HAMMOCK TREE FARM & BUILDABLE LOTS

11.23± total acres • Oviedo, Seminole County, FL

SOLD!
SOLD!

agricultural ida.

VAS \$119,000) Located in the historic Black Hammock agricultural area in Oviedo, Seminole County, Florida.

#### SIZE/PRICING

<u>PARCEL A</u>:  $5.83 \pm acres = $99,000 (WAS $119,000)$ Parcel A SOLD

PARCEL B:  $5.68 \pm acres = 135,000 \text{ (WAS $175,000)}$ Includes acreage, all inventory but no structures. Parcel B SOLD

#### UTILITIES

Electricity and septic available on site to both properties

Located in the historic Black Hammock agricultural area, these two lots are perfect for someone looking to purchase/operate an existing tree farm. Both farms have various varieties of palm trees on site. Immediate income is available to a new owner after purchase. See attached information sheet for more details.

Both sites are zoned to build one home. Build your home and have room to enjoy your land. Parcel B has an existing small one bedroom living space. See attached information sheet for more details.

Offering subject to errors, omission, prior sale or withdrawal without notice.