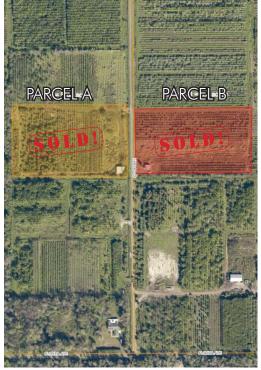

## BLACK HAMMOCK TREE FARM & BUILDABLE LOTS

11.23± total acres • Oviedo, Seminole County, FL

SOLD!
SOLD!

agricultural ida.

VAS \$119,000) Located in the historic Black Hammock agricultural area in Oviedo, Seminole County, Florida.

#### SIZE/PRICING

<u>PARCEL A</u>:  $5.83 \pm acres = $99,000 (WAS $119,000)$ Parcel A SOLD

PARCEL B:  $5.68 \pm acres = 135,000 \text{ (WAS $175,000)}$ Includes acreage, all inventory but no structures. Parcel B SOLD

#### UTILITIES

Electricity and septic available on site to both properties

Located in the historic Black Hammock agricultural area, these two lots are perfect for someone looking to purchase/operate an existing tree farm. Both farms have various varieties of palm trees on site. Immediate income is available to a new owner after purchase. See attached information sheet for more details.

Both sites are zoned to build one home. Build your home and have room to enjoy your land. Parcel B has an existing small one bedroom living space. See attached information sheet for more details.

Offering subject to errors, omission, prior sale or withdrawal without notice.