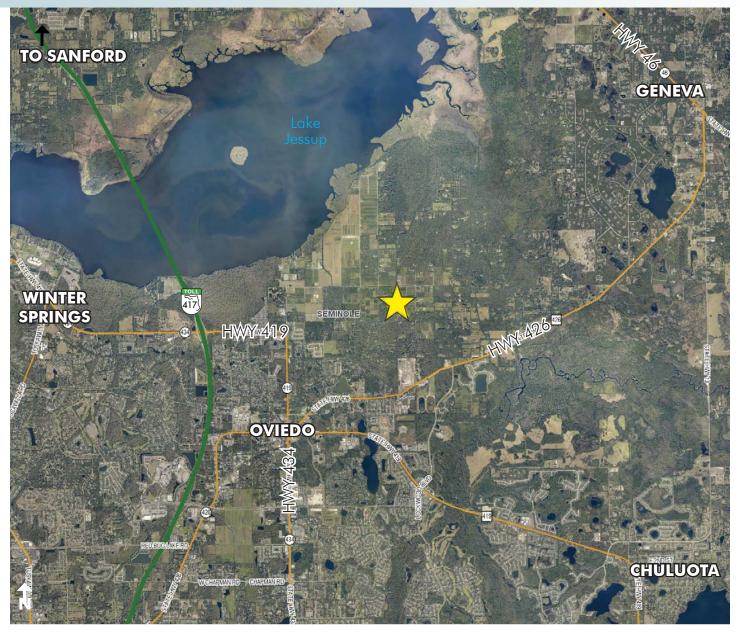

## BLACK HAMMOCK TREE FARM SOLD! & BUILDABLE LOTS

11.23± total acres • Oviedo, Seminole County, FL

**REGIONAL MAP** 