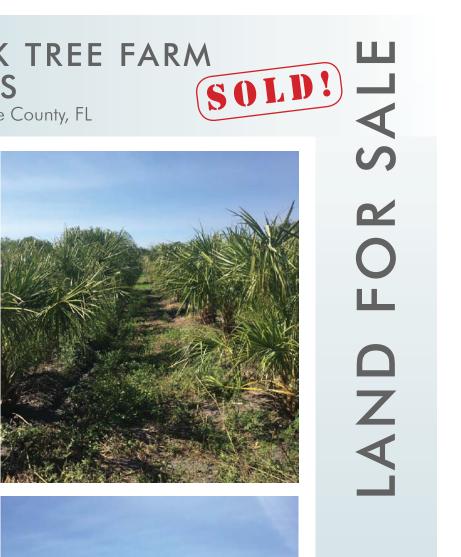

#### UTILITIES

Electricity and septic available on site to both properties

Located in the historic Black Hammock agricultural area, these two lots are perfect for someone looking to purchase/operate an existing tree farm. Both farms have various varieties of palm trees on site. Immediate income is available to a new owner after purchase. See attached information sheet for more details.

This property would double perfectly as a hobby farm. Grow vegetables, fruits and other items on site. In addition, one could raise sheep, goats, horse or cattle on these sites. The soil consists of some of the richest growing soil in the region.