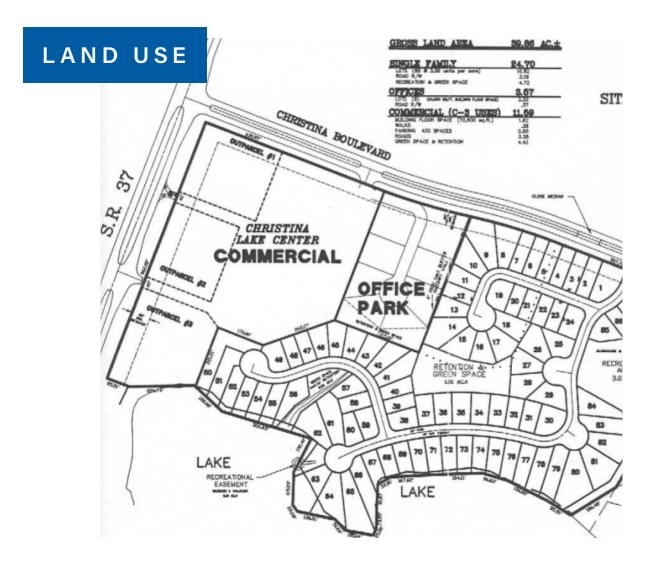

### Planned Development (PD)

urrently there is a PD on the property. This particular PD allows the following:

- 3.57 acre office park allowing 24,000 SF of office.
- 2.93 acre RaceTrac with 5,928 SF
- 8.66 acres with C-3 zoning allowing approximately additional 64,672 SF of retail space.
- Changes outside of these limitations would require a modification to the PD.