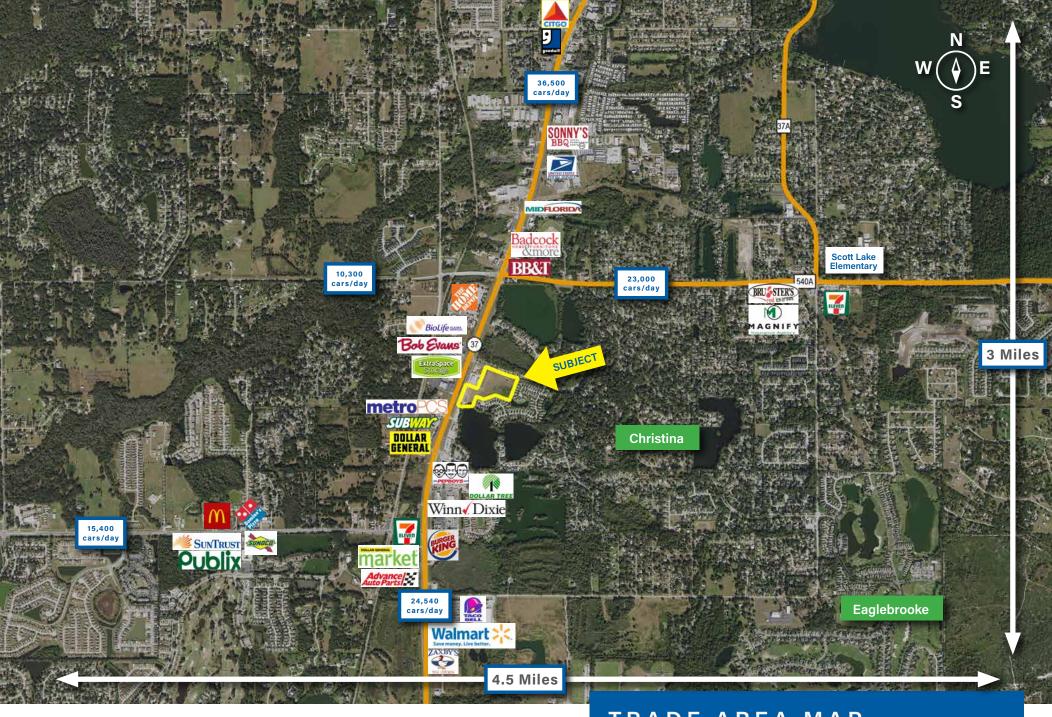

TRADE AREA MAP

Highly visible from S. Florida Ave. which boasts a traffic count of 31,500 cars/day

**NEIGHBORHOOD AERIAL** 

Subject property is located off the corner of S. Florida Ave. and Christnia Blvd.