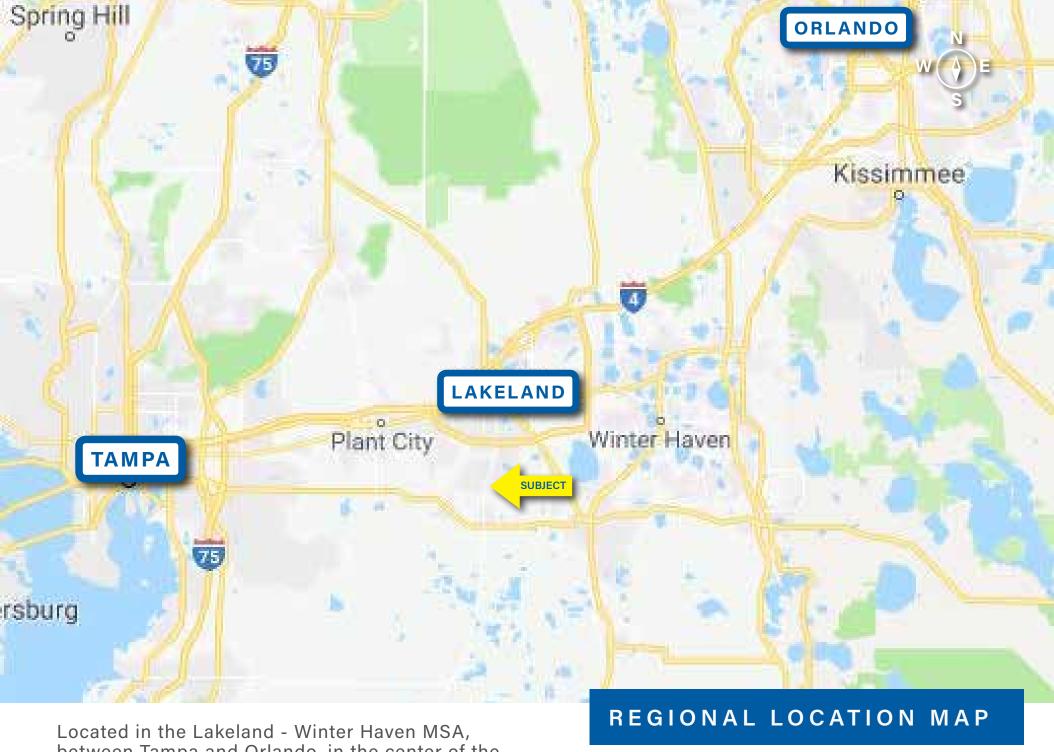

| Vacant Commercial                                                                           |
| Utilities:                            | On Site - Polk County                                                                       |
| Zoning:                               | PUD - Polk County<br>3.57 acres / Office (24,000 SF)<br>8.66 acres / Commercial (64,672 SF) |
| Taxes:                                | \$16,440.51                                                                                 |
| Traffic Count:                        | 31,500 cars/day on South Florida Ave.                                                       |
| Asking Price:                         | \$2,650,000                                                                                 |



between Tampa and Orlando, in the center of the I-4 Corridor.





### BENCHMARK DEMOGRAPHICS

| THE PARTY OF THE P |           |          | 37A      |          | (39.00)  |          |          |            |             |
|----------------------------------------------------------------------------------------------------------------------------------------------------------------------------------------------------------------------------------------------------------------------------------------------------------------------------------------------------------------------------------------------------------------------------------------------------------------------------------------------------------------------------------------------------------------------------------------------