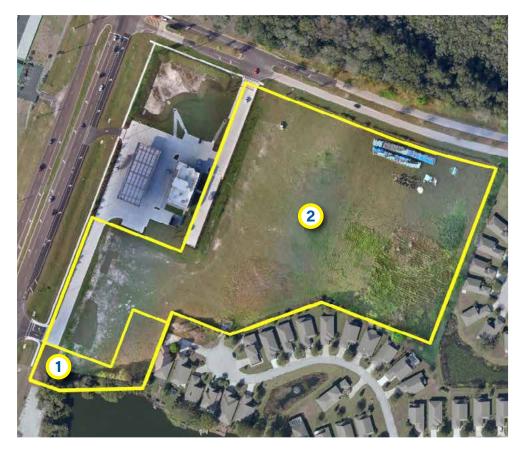

SITE AERIAL

# Site aerial facing west

| Мар | PIN                | Acres |
|-----|--------------------|-------|
| 1   | 23292400000034010  | 0.91  |
| 2   | 232924000000032040 | 11.20 |
|     | Total:             | 12.11 |

### Planned Development (PD)

urrently there is a PD on the property. This particular PD allows the following:

- 3.57 acre office park allowing 24,000 SF of office.
- 2.93 acre RaceTrac with 5,928 SF
- 8.66 acres with C-3 zoning allowing approximately additional 64,672 SF of retail space.
- Changes outside of these limitations would require a modification to the PD.