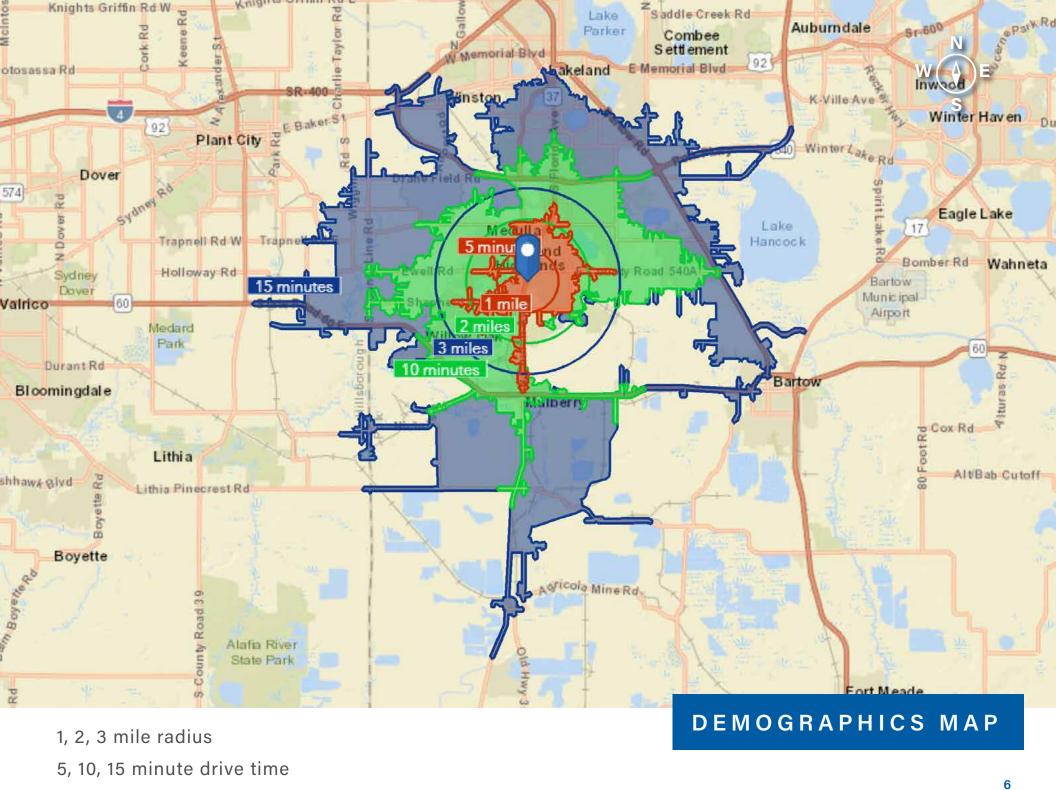

### BENCHMARK DEMOGRAPHICS

| THE PARTY OF THE P |           |          | 37A      |          | (39.00)  |          |          |            |             |
|--------------------------------------------------------------------------------------------------------------------------------------------------------------------------------------------------------------------------------------------------------------------------------------------------------------------------------------------------------------------------------------------------------------------------------------------------------------------------------------------------------------------------------------------------------------------------------------------------------------------------------------------------------------------------------------------------------------------------------------------------------------------------------------------------------------------------------------------------------------------------------------------------------------------------------------------------------------------------------------------------------------------------------------------------------------------------------------------------------------------------------------------------------------------------------------------------------------------------------------------------------------------------------------------------------------------------------------------------------------------------------------------------------------------------------------------------------------------------------------------------------------------------------------------------------------------------------------------------------------------------------------------------------------------------------------------------------------------------------------------------------------------------------------------------------------------------------------------------------------------------------------------------------------------------------------------------------------------------------------------------------------------------------------------------------------------------------------------------------------------------------|-----------|----------|----------|----------|----------|----------|----------|------------|-------------|
|                                                                                                                                                                                                                                                                                                                                                                                                                                                                                                                                                                                                                                                                                                                                                                                                                                                                                                                                                                                                                                                                                                                                                                                                                                                                                                                                                                                                                                                                                                                                                                                                                                                                                                                                                                                                                                                                                                                                                                                                                                                                                                                                | 1 Mile    | 2 Miles  | 3 Miles  | 5 Mins   | 10 Mins  | 15 Mins  | Polk     | FL         | US          |
| Population                                                                                                                                                                                                                                                                                                                                                                                                                                                                                                                                                                                                                                                                                                                                                                                                                                                                                                                                                                                                                                                                                                                                                                                                                                                                                                                                                                                                                                                                                                                                                                                                                                                                                                                                                                                                                                                                                                                                                                                                                                                                                                                     | 8,067     | 21,519   | 48,043   | 17,355   | 81,123   | 138,152  | 662,431  | 20,619,313 | 327,514,334 |
| Households                                                                                                                                                                                                                                                                                                                                                                                                                                                                                                                                                                                                                                                                                                                                                                                                                                                                                                                                                                                                                                                                                                                                                                                                                                                                                                                                                                                                                                                                                                                                                                                                                                                                                                                                                                                                                                                                                                                                                                                                                                                                                                                     | 3,040     | 7,977    | 18,210   | 6,585    | 29,912   | 52,336   | 247,585  | 8,064,657  | 123,158,887 |
| Families                                                                                                                                                                                                                                                                                                                                                                                                                                                                                                                                                                                                                                                                                                                                                                                                                                                                                                                                                                                                                                                                                                                                                                                                                                                                                                                                                                                                                                                                                                                                                                                                                                                                                                                                                                                                                                                                                                                                                                                                                                                                                                                       | 2,251     | 6,004    | 13,486   | 4,867    | 22,248   | 36,368   | 172,355  | 5,223,357  | 81,106,685  |
| Average Household Size                                                                                                                                                                                                                                                                                                                                                                                                                                                                                                                                                                                                                                                                                                                                                                                                                                                                                                                                                                                                                                                                                                                                                                                                                                                                                                                                                                                                                                                                                                                                                                                                                                                                                                                                                                                                                                                                                                                                                                                                                                                                                                         | 2.65      | 2.70     | 2.64     | 2.64     | 2.71     | 2.61     | 2.62     | 2.50       | 2.59        |
| Owner Occupied Housing<br>Units                                                                                                                                                                                                                                                                                                                                                                                                                                                                                                                                                                                                                                                                                                                                                                                                                                                                                                                                                                                                                                                                                                                                                                                                                                                                                                                                                                                                                                                                                                                                                                                                                                                                                                                                                                                                                                                                                                                                                                                                                                                                                                | 2,373     | 5,901    | 13,452   | 4,886    | 21,870   | 35,019   | 163,764  | 5,071,790  | 77,207,043  |
| Renter Occupied Housing<br>Units                                                                                                                                                                                                                                                                                                                                                                                                                                                                                                                                                                                                                                                                                                                                                                                                                                                                                                                                                                                                                                                                                                                                                                                                                                                                                                                                                                                                                                                                                                                                                                                                                                                                                                                                                                                                                                                                                                                                                                                                                                                                                               | 668       | 2,076    | 4,758    | 1,699    | 8,043    | 17,317   | 83,821   | 2,992,867  | 45,951,844  |
| Median Age                                                                                                                                                                                                                                                                                                                                                                                                                                                                                                                                                                                                                                                                                                                                                                                                                                                                                                                                                                                                                                                                                                                                                                                                                                                                                                                                                                                                                                                                                                                                                                                                                                                                                                                                                                                                                                                                                                                                                                                                                                                                                                                     | 45.5      | 41.4     | 41.5     | 43.0     | 40.2     | 39.8     | 41.3     | 42.2       | 38.2        |
| Income                                                                                                                                                                                                                                                                                                                                                                                                                                                                                                                                                                                                                                                                                                                                                                                                                                                                                                                                                                                                                                                                                                                                                                                                                                                                                                                                                                                                                                                                                                                                                                                                                                                                                                                                                                                                                                                                                                                                                                                                                                                                                                                         |           |          |          |          |          |          |          |            |             |
| Median Household Income                                                                                                                                                                                                                                                                                                                                                                                                                                                                                                                                                                                                                                                                                                                                                                                                                                                                                                                                                                                                                                                                                                                                                                                                                                                                                                                                                                                                                                                                                                                                                                                                                                                                                                                                                                                                                                                                                                                                                                                                                                                                                                        | \$67,128  | \$64,342 | \$61,341 | \$62,794 | \$61,519 | \$55,291 | \$45,704 | \$50,606   | \$56,124    |
| Average Household Income                                                                                                                                                                                                                                                                                                                                                                                                                                                                                                                                                                                                                                                                                                                                                                                                                                                                                                                                                                                                                                                                                                                                                                                                                                                                                                                                                                                                                                                                                                                                                                                                                                                                                                                                                                                                                                                                                                                                                                                                                                                                                                       | \$100,711 | \$91,276 | \$84,235 | \$91,216 | \$83,477 | \$76,650 | \$61,763 | \$72,632   | \$80,675    |
| Per Capita Income                                                                                                                                                                                                                                                                                                                                                                                                                                                                                                                                                                                                                                                                                                                                                                                                                                                                                                                                                                                                                                                                                                                                                                                                                                                                                                                                                                                                                                                                                                                                                                                                                                                                                                                                                                                                                                                                                                                                                                                                                                                                                                              | \$38,258  | \$33,880 | \$31,758 | \$34,579 | \$30,685 | \$29,300 | \$23,623 | \$28,921   | \$30,820    |
| Trends: 2015 - 2020 Annual Growth Rate                                                                                                                                                                                                                                                                                                                                                                                                                                                                                                                                                                                                                                                                                                                                                                                                                                                                                                                                                                                                                                                                                                                                                                                                                                                                                                                                                                                                                                                                                                                                                                                                                                                                                                                                                                                                                                                                                                                                                                                                                                                                                         |           |          |          |          |          |          |          |            |             |
| _ Population                                                                                                                                                                                                                                                                                                                                                                                                                                                                                                                                                                                                                                                                                                                                                                                                                                                                                                                                                                                                                                                                                                                                                                                                                                                                                                                                                                                                                                                                                                                                                                                                                                                                                                                                                                                                                                                                                                                                                                                                                                                                                                                   | 1.39%     | 1.54%    | 1.34%    | 1.51%    | 1.21%    | 1.23%    | 1.28%    | 1.36%      | 0.83%       |
| _Households                                                                                                                                                                                                                                                                                                                                                                                                                                                                                                                                                                                                                                                                                                                                                                                                                                                                                                                                                                                                                                                                                                                                                                                                                                                                                                                                                                                                                                                                                                                                                                                                                                                                                                                                                                                                                                                                                                                                                                                                                                                                                                                    | 1.29%     | 1.45%    | 1.24%    | 1.42%    | 1.12%    | 1.14%    | 1.19%    | 1.30%      | 0.79%       |
| Families                                                                                                                                                                                                                                                                                                                                                                                                                                                                                                                                                                                                                                                                                                                                                                                                                                                                                                                                                                                                                                                                                                                                                                                                                                                                                                                                                                                                                                                                                                                                                                                                                                                                                                                                                                                                                                                                                                                                                                                                                                                                                                                       | 1.21%     | 1.36%    | 1.18%    | 1.32%    | 1.05%    | 1.08%    | 1.13%    | 1.25%      | 0.71%       |
| Owner HHs                                                                                                                                                                                                                                                                                                                                                                                                                                                                                                                                                                                                                                                                                                                                                                                                                                                                                                                                                                                                                                                                                                                                                                                                                                                                                                                                                                                                                                                                                                                                                                                                                                                                                                                                                                                                                                                                                                                                                                                                                                                                                                                      | 1.26%     | 1.39%    | 1.21%    | 1.33%    | 1.03%    | 1.00%    | 1.09%    | 1.19%      | 0.72%       |
| Median Household Income                                                                                                                                                                                                                                                                                                                                                                                                                                                                                                                                                                                                                                                                                                                                                                                                                                                                                                                                                                                                                                                                                                                                                                                                                                                                                                                                                                                                                                                                                                                                                                                                                                                                                                                                                                                                                                                                                                                                                                                                                                                                                                        | 2,98%     | 2,83%    | 2.61%    | 3,10%    | 2,61%    | 2,28%    | 2,46%    | 2,13%      | 2.12%       |

S trong population density of more than 20,000 people within a 2 mile radius, and more than 80,000 within a 10 minute drive time.

edian household income within 2 miles is 41% greater than Polk County and 27% greater than the State of Florida.

### BENCHMARK DEMOGRAPHICS

Within a 2 mile radius, 29.4% of Households have an income of \$100,000+ compared to Polk County at 14.4%.

|                            | 1 IVIIIC             | 2 1111103 | o wiiics | 0 1/11/13 | 10 1011113 | 10 1111113 | 1 OIK  | ' _    | 00     |
|----------------------------|----------------------|-----------|----------|-----------|------------|------------|--------|--------|--------|
|                            | Households by Income |           |          |           |            |            |        |        |        |
| <\$15,000                  | 5.90%                | 6.40%     | 6.50%    | 7.10%     | 6.50%      | 8.60%      | 12.30% | 12.00% | 11.50% |
| \$15,000 - \$24,999        | 6.90%                | 6.70%     | 8.00%    | 7.00%     | 8.40%      | 10.10%     | 12.90% | 11.70% | 10.00% |
| \$25,000 - \$34,999        | 10.90%               | 9.70%     | 9.70%    | 10.10%    | 9.80%      | 10.70%     | 12.20% | 11.10% | 9.70%  |
| \$35,000 - \$49,999        | 15.20%               | 14.90%    | 14.70%   | 15.50%    | 14.30%     | 14.80%     | 16.20% | 14.60% | 13.10% |
| \$50,000 - \$74,999        | 14.70%               | 18.50%    | 20.10%   | 17.10%    | 19.60%     | 20.00%     | 19.80% | 18.70% | 17.80% |
| \$75,000 - \$99,999        | 13.10%               | 14.30%    | 15.30%   | 13.70%    | 15.10%     | 13.60%     | 12.10% | 11.70% | 12.40% |
| \$100,000 - \$149,999      | 15.30%               | 15.40%    | 14.00%   | 15.20%    | 14.90%     | 12.70%     | 9.20%  | 11.50% | 13.90% |
| \$150,000 - \$199,999      | 6.90%                | 6.40%     | 6.20%    | 6.30%     | 6.10%      | 4.80%      | 2.70%  | 4.30%  | 5.70%  |
| \$200,000+                 | 11.10%               | 7.60%     | 5.50%    | 8.00%     | 5.30%      | 4.70%      | 2.50%  | 4.60%  | 6.10%  |
| Population by Age          |                      |           |          |           |            |            |        |        |        |
| 0 - 4                      | 4.90%                | 5.70%     | 5.70%    | 5.40%     | 5.90%      | 5.90%      | 6.00%  | 5.30%  | 6.10%  |
| 5 - 9                      | 5.50%                | 6.20%     | 6.10%    | 5.90%     | 6.40%      | 6.10%      | 6.10%  | 5.50%  | 6.30%  |
| 10 - 14                    | 6.40%                | 6.80%     | 6.60%    | 6.60%     | 6.80%      | 6.40%      | 6.10%  | 5.60%  | 6.30%  |
| 15 - 19                    | 6.60%                | 6.70%     | 6.20%    | 6.60%     | 6.40%      | 6.40%      | 5.90%  | 5.70%  | 6.40%  |
| 20 - 24                    | 4.90%                | 5.30%     | 5.30%    | 5.10%     | 5.60%      | 6.30%      | 6.00%  | 6.40%  | 7.00%  |
| 25 - 34                    | 10.10%               | 11.10%    | 11.90%   | 10.70%    | 12.30%     | 12.90%     | 12.60% | 13.10% | 13.80% |
| 35 - 44                    | 11.10%               | 12.50%    | 12.60%   | 12.00%    | 12.60%     | 12.10%     | 11.40% | 11.80% | 12.50% |
| 45 - 54                    | 14.60%               | 14.20%    | 13.70%   | 13.90%    | 13.60%     | 12.80%     | 12.00% | 13.00% | 13.00% |
| 55 - 64                    | 16.40%               | 14.90%    | 14.40%   | 15.10%    | 14.00%     | 13.30%     | 13.10% | 13.50% | 12.90% |
| 65 - 74                    | 12.10%               | 10.60%    | 10.80%   | 11.60%    | 10.20%     | 10.40%     | 12.00% | 11.30% | 9.20%  |
| 75 - 84                    | 5.80%                | 4.50%     | 5.00%    | 5.30%     | 4.60%      | 5.10%      | 6.40%  | 6.20%  | 4.40%  |
| 85+                        | 1.70%                | 1.40%     | 1.70%    | 1.60%     | 1.70%      | 2.20%      | 2.40%  | 2.70%  | 2.00%  |
| Race and Ethnicity         |                      |           |          |           |            |            |        |        |        |
| White Alone                | 85.20%               | 82.00%    | 83.00%   | 83.60%    | 81.20%     | 79.4%      | 72.60% | 73.10% | 70.20% |
| Black Alone                | 7.90%                | 9.30%     | 8.30%    | 7.90%     | 7.90%      | 9.7%       | 15.30% | 16.40% | 12.80% |
| American Indian Alone      | 0.10%                | 0.30%     | 0.30%    | 0.30%     | 0.30%      | 0.4%       | 0.50%  | 0.40%  | 1.00%  |
| Asian Alone                | 1.80%                | 2.50%     | 2.30%    | 2.60%     | 3.00%      | 2.6%       | 1.90%  | 2.80%  | 5.60%  |
| Pacific Islander Alone     | 0.10%                | 0.10%     | 0.00%    | 0.10%     | 0.10%      | 0.1%       | 0.10%  | 0.10%  | 0.20%  |
| Some Other Race Alone      | 2.30%                | 2.90%     | 3.20%    | 2.60%     | 4.70%      | 5.0%       | 6.80%  | 4.20%  | 6.80%  |
| Two or More Races          | 2.60%                | 3.00%     | 2.80%    | 2.90%     | 2.70%      | 2.9%       | 3.00%  | 3.00%  | 3.40%  |
| Hispanic Origin (Any Race) | 13.40%               | 15.40%    | 15.90%   | 14.80%    | 17.90%     | 18.0%      | 22.00% | 25.50% | 18.10% |
|                            |                      |           |          |           |            |            |        |        |        |