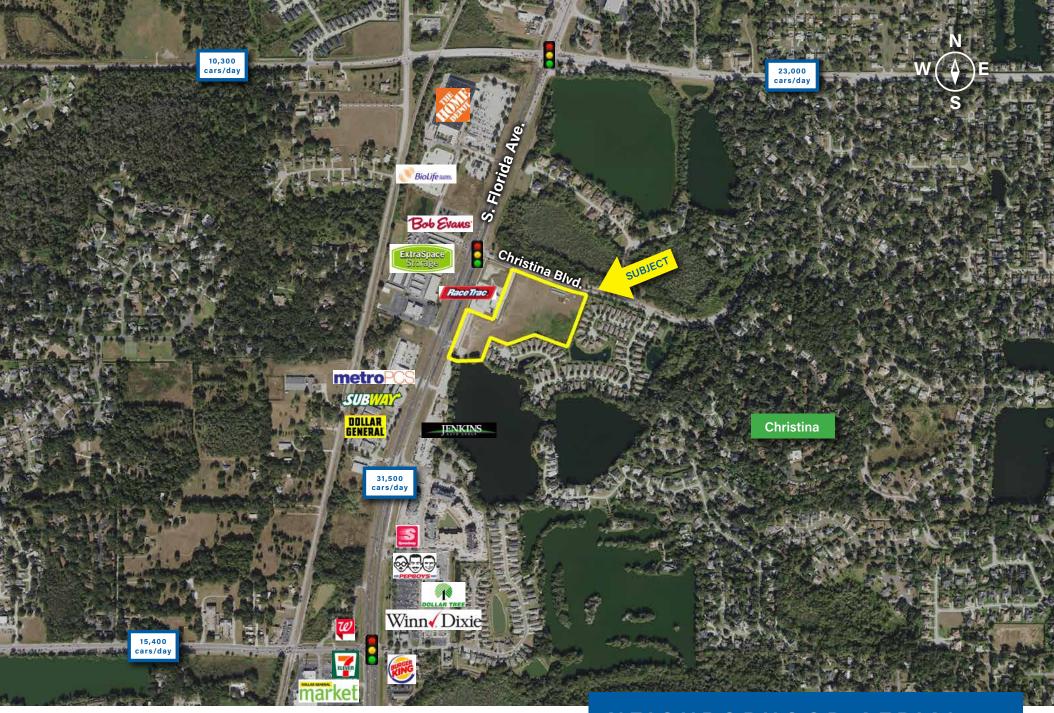

1 Mile 2 Miles 3 Miles 5 Mins 10 Mins 15 Mins Polk FL

US

Subject property is located in close proximity to Walmart, Publix and The Home Depot.

MARKET AREA MAP

Advantageous location near two of Lakeland's premier neighborhoods - Christina and Eaglebrooke.

TRADE AREA MAP

Highly visible from S. Florida Ave. which boasts a traffic count of 31,500 cars/day

**NEIGHBORHOOD AERIAL** 

Subject property is located off the corner of S. Florida Ave. and Christnia Blvd.