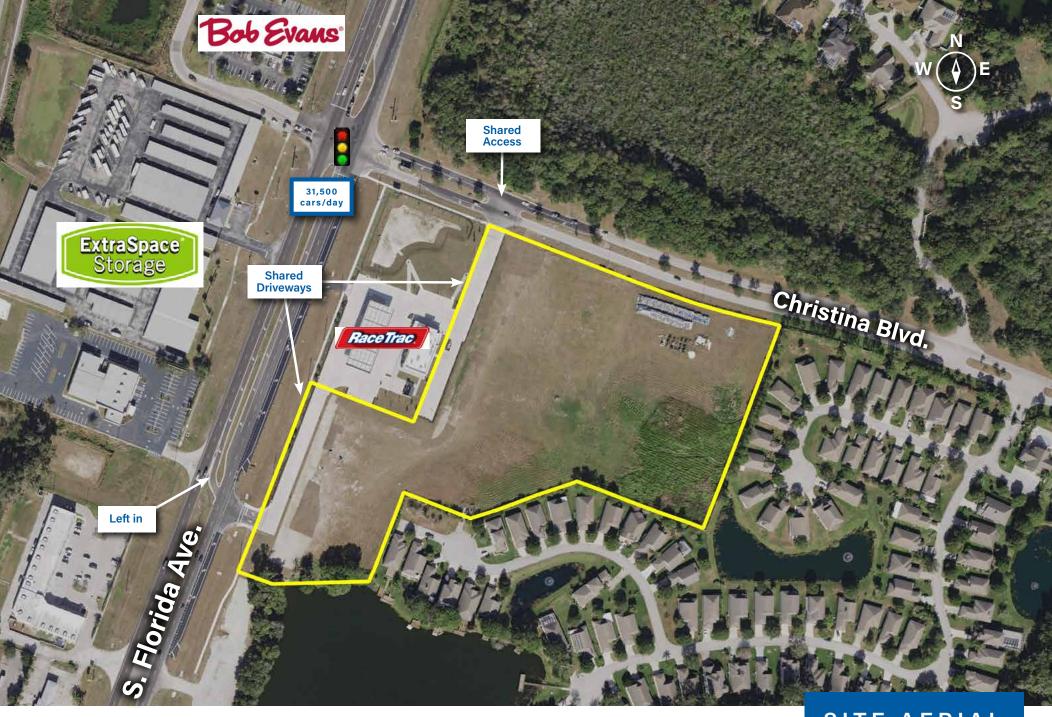

## S. FLORIDA AVE. AT CHRISTINA., LAKELAND, FL 33813

This 12.11 +/- acre property surrounds a newly constructed Race Trac gas station and convenience store, at the main entrance to one of the premier neighborhoods of Lakeland. The property is currently zoned under a PUD that allows a combination of retail and office.

The property benefits from cross access to the traffic signal and shares access from South Florida Ave. The highest and best use of the property would be a combination of big/medium box retail, outparcels, and office development.

TRADE AREA MAP

Highly visible from S. Florida Ave. which boasts a traffic count of 31,500 cars/day

**NEIGHBORHOOD AERIAL** 

Subject property is located off the corner of S. Florida Ave. and Christnia Blvd.