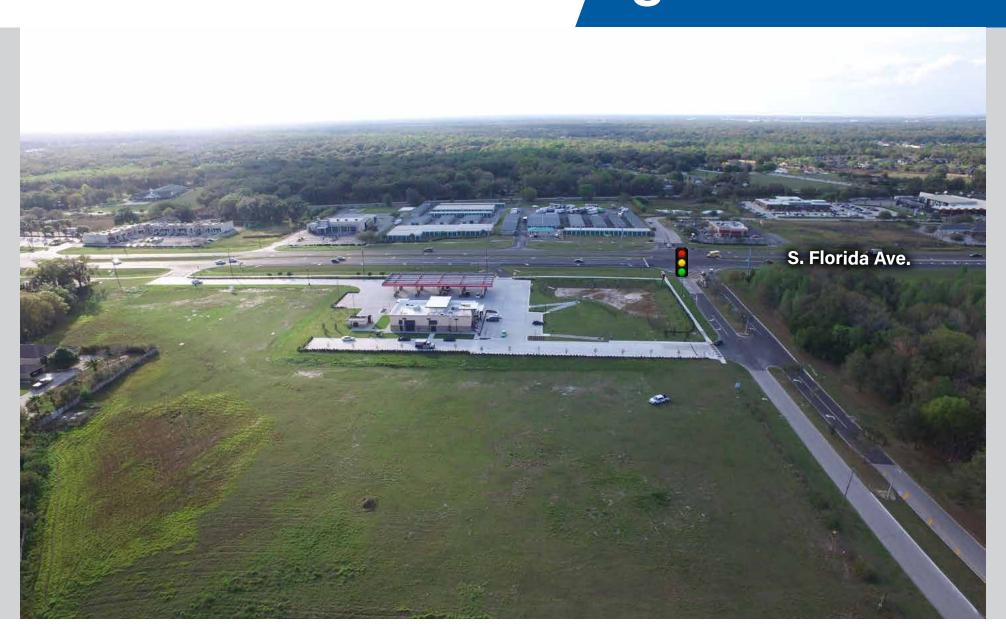

# Site aerial facing west

| Мар | PIN                | Acres |
|-----|--------------------|-------|
| 1   | 23292400000034010  | 0.91  |
| 2   | 232924000000032040 | 11.20 |
|     | Total:             | 12.11 |