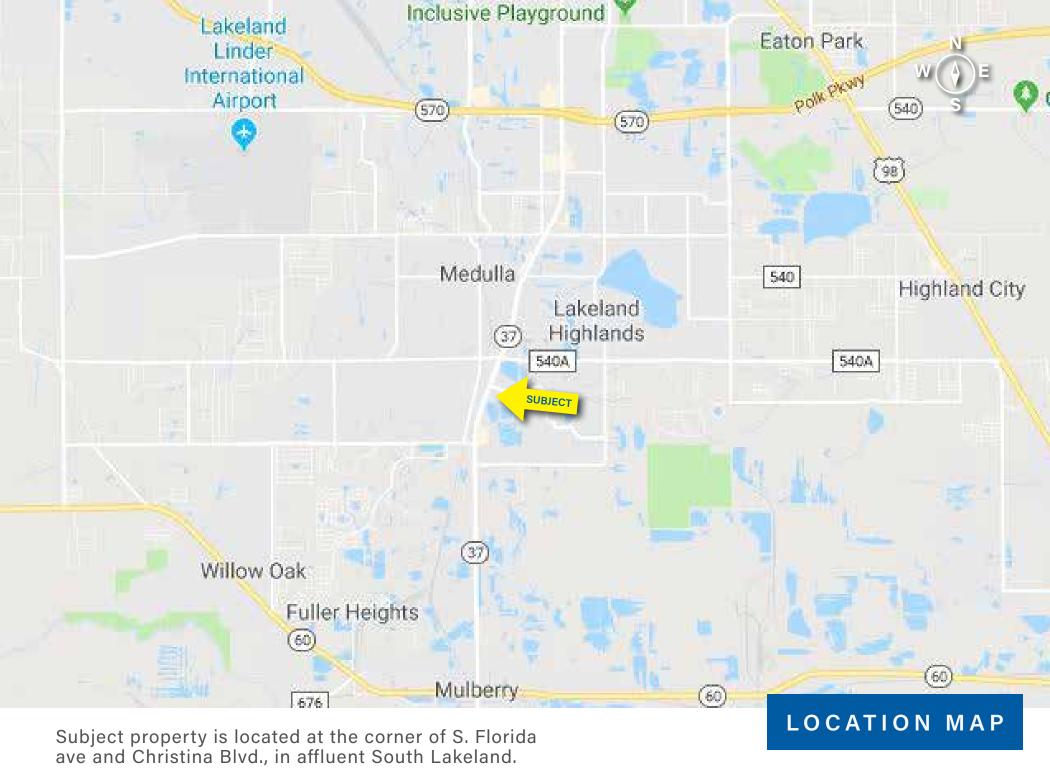

## S. FLORIDA AVE. AT CHRISTINA., LAKELAND, FL 33813

This 12.11 +/- acre property surrounds a newly constructed Race Trac gas station and convenience store, at the main entrance to one of the premier neighborhoods of Lakeland. The property is currently zoned under a PUD that allows a combination of retail and office.

between Tampa and Orlando, in the center of the I-4 Corridor.