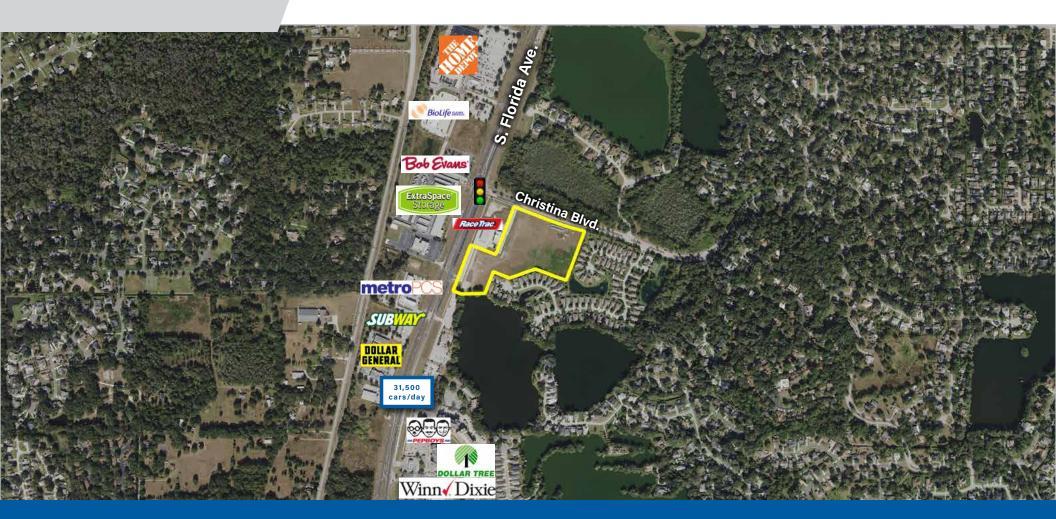

## S. FLORIDA AVE. AT CHRISTINA., LAKELAND, FL 33813

This 12.11 +/- acre property surrounds a newly constructed Race Trac gas station and convenience store, at the main entrance to one of the premier neighborhoods of Lakeland. The property is currently zoned under a PUD that allows a combination of retail and office.

The property benefits from cross access to the traffic signal and shares access from South Florida Ave. The highest and best use of the property would be a combination of big/medium box retail, outparcels, and office development.

1 Mile 2 Miles 3 Miles 5 Mins 10 Mins 15 Mins Polk FL

US

Subject property is located in close proximity to Walmart, Publix and The Home Depot.

MARKET AREA MAP

Advantageous location near two of Lakeland's premier neighborhoods - Christina and Eaglebrooke.

TRADE AREA MAP

Highly visible from S. Florida Ave. which boasts a traffic count of 31,500 cars/day

**NEIGHBORHOOD AERIAL** 

Subject property is located off the corner of S. Florida Ave. and Christnia Blvd.