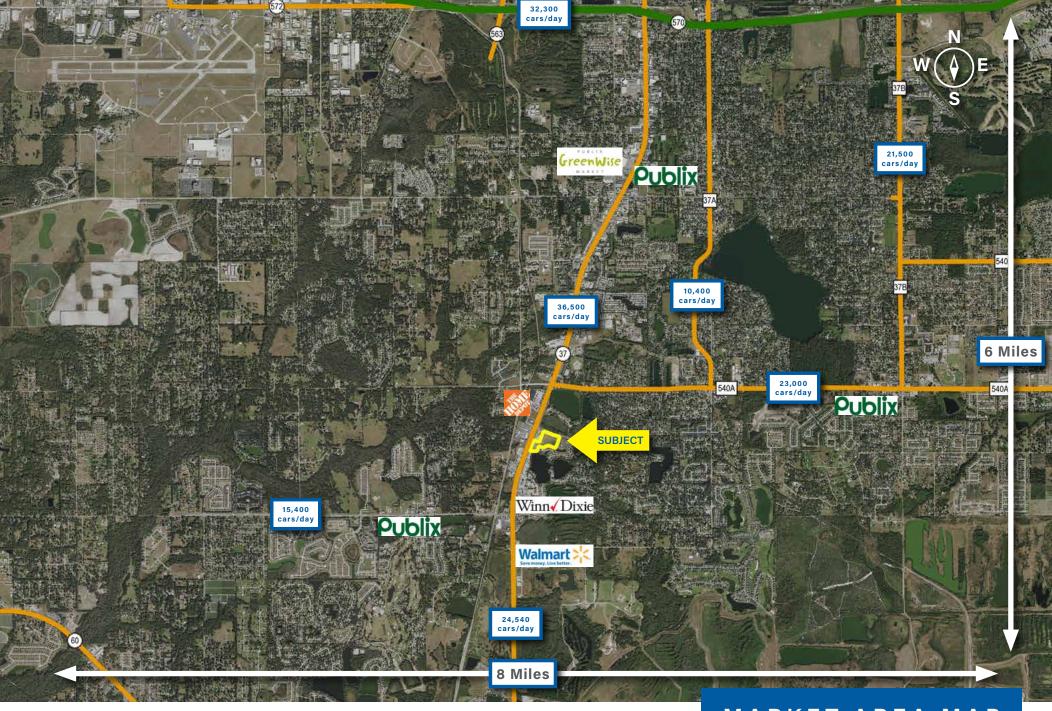

1 Mile 2 Miles 3 Miles 5 Mins 10 Mins 15 Mins Polk FL

US

Subject property is located in close proximity to Walmart, Publix and The Home Depot.

MARKET AREA MAP

Advantageous location near two of Lakeland's premier neighborhoods - Christina and Eaglebrooke.