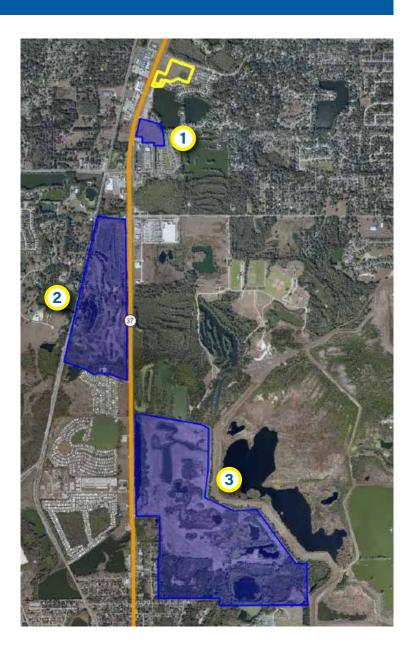

### **GROWTH TO THE SOUTH**

- 1. Village on the Avenue: 259 new luxury apartments that were constructed in early 2017.
- 2. Property sold in 2016. Owner has plans for residential and retail development.
- 3. T. Mims Corp is developing Bridgeport Lakes – a new community with 700 + homes in the \$200,000+ price range.