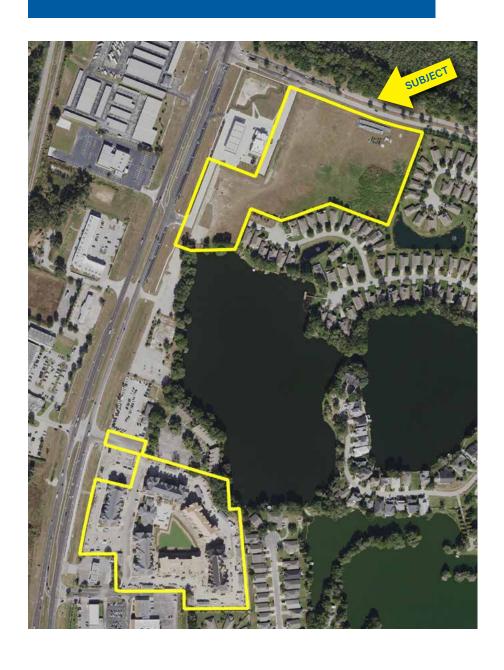

1 Mile 2 Miles 3 Miles 5 Mins 10 Mins 15 Mins Polk FL

US

Subject property is located in close proximity to Walmart, Publix and The Home Depot.

MARKET AREA MAP

Advantageous location near two of Lakeland's premier neighborhoods - Christina and Eaglebrooke.

TRADE AREA MAP

Highly visible from S. Florida Ave. which boasts a traffic count of 31,500 cars/day

**NEIGHBORHOOD AERIAL** 

Subject property is located off the corner of S. Florida Ave. and Christnia Blvd.

### **GROWTH TO THE SOUTH**

- 1. Village on the Avenue: 259 new luxury apartments that were constructed in early 2017.
- 2. Property sold in 2016. Owner has plans for residential and retail development.
- 3. T. Mims Corp is developing Bridgeport Lakes – a new community with 700 + homes in the \$200,000+ price range.