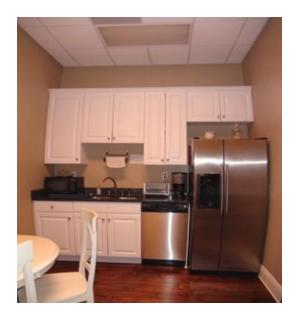

### **PROPERTY FEATURES**

- Excellent office location between SR 23 & I-295
- 4 executive offices, conference room, large open cubicle / team work room, copy room, kitchen break room, wood laminate floors throughout, 2 restrooms and data / phone room
- Parking at the front and rear of the building
- Monument sign and signage on the front of the unit
- **\$225,000**