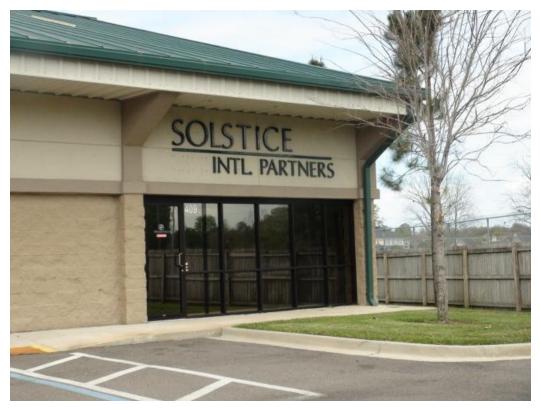

## 1635 FARM WAY #409

1635 Farm Way #409, Middleburg, FL 32068

### **PROPERTY FEATURES**

- Excellent office location between SR 23 & I-295
- 4 executive offices, conference room, large open cubicle / team work room, copy room, kitchen break room, wood laminate floors throughout, 2 restrooms and data / phone room
- Parking at the front and rear of the building
- Monument sign and signage on the front of the unit
- **\$225,000**