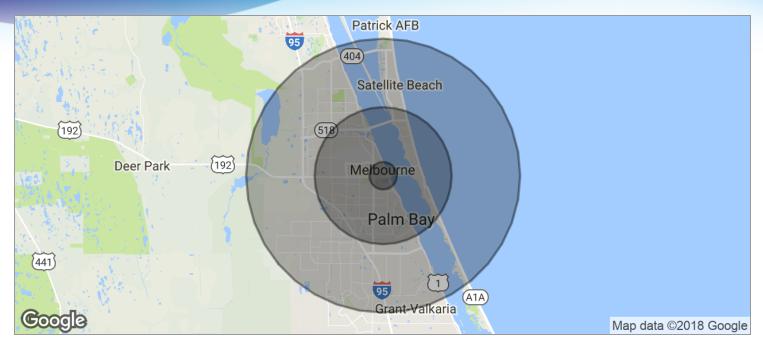

### DEMOGRAPHICS MAP

• 621 Palmetto Ave Melbourne, FL 32901

| POPULATION          | I MILE    | 5 MILES   | 10 MILES  |
|---------------------|-----------|-----------|-----------|
| TOTAL POPULATION    | 4,077     | 121,372   | 275,555   |
| MEDIAN AGE          | 46.5      | 44.3      | 43.6      |
| MEDIAN AGE (MALE)   | 44.6      | 41.4      | 41.7      |
| MEDIAN AGE (FEMALE) | 42.3      | 46.8      | 45.2      |
| HOUSEHOLDS & INCOME | I MILE    | 5 MILES   | 10 MILES  |
| TOTAL HOUSEHOLDS    | 1,813     | 52,335    | 112,128   |
| # OF PERSONS PER HH | 2.2       | 2.3       | 2.5       |
| AVERAGE HH INCOME   | \$38,121  | \$58,746  | \$63,896  |
|                     | \$207,906 | \$200,869 | \$228,837 |