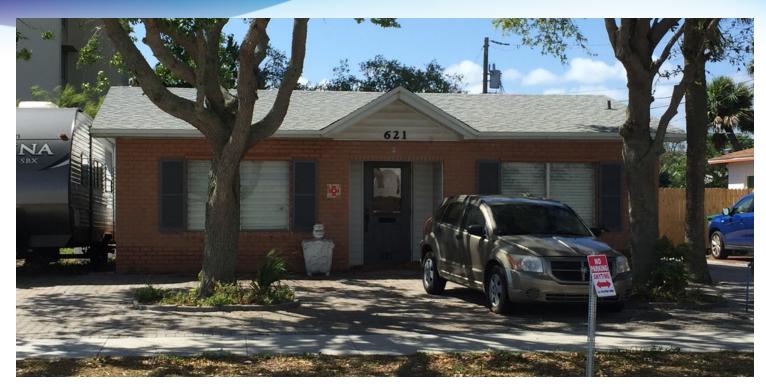

### **EXECUTIVE SUMMARY**

• 621 Palmetto Ave Melbourne, FL 32901

| OFFERING SUMMARY |                                                                        | PROPERTY OVERVIEW                                              |
|------------------|------------------------------------------------------------------------|----------------------------------------------------------------|
| Sale Price:      | \$160,000                                                              | Office building located close to downtown Melbourne            |
| Price / SF:      | Detached 900sf garage<br>\$172.41<br>Parking available on the property | Detached 900sf garage                                          |
|                  |                                                                        | Parking available on the property                              |
| Lot Size:        | 0.13 Acres                                                             | Roof replaced in 2016                                          |
| Year Built:      | 1947                                                                   | LOCATION OVERVIEW                                              |
|                  |                                                                        | Great location close to downtown Melbourne                     |
| Building Size:   | 928 SF                                                                 | One street north of Strawbridge Ave and west of Livingston St. |
| Zoning:          | C3                                                                     |                                                                |
| APN#:            | 28-37-03-01-39-9                                                       |                                                                |

# ADDITIONAL PHOTOS 621 Palmetto Ave Melbourne, FL 32901