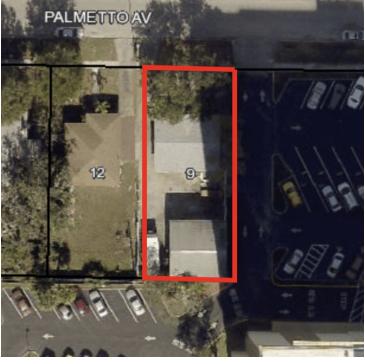

| Great location close to downtown Melbourne                     |
| Building Size:   | 928 SF                                                                 | One street north of Strawbridge Ave and west of Livingston St. |
| Zoning:          | C3                                                                     |                                                                |
| APN#:            | 28-37-03-01-39-9                                                       |                                                                |

JEFFERY T. ROBISON, CCIM Principal | Broker

<u>321.72</u>2.0707 XI3

jeff@teamlbr.com

Lightle Beckner Robison 321.722.0707 • teamlbr.com 70 W. Hibiscus Blvd., Melbourne, FL 32901

# ADDITIONAL PHOTOS 621 Palmetto Ave Melbourne, FL 32901







#### JEFFERY T. ROBISON, CCIM

Principal | Broker 321.722.0707 X13 jeff@teamlbr.com Lightle Beckner Robison 321.722.0707 • teamlbr.com 70 W. Hibiscus Blvd., Melbourne, FL 32901

# LOCATION MAPS 621 Palmetto Ave Melbourne, FL 32901





#### JEFFERY T. ROBISON, CCIM

Principal | Broker 321.722.0707 X13 jeff@teamlbr.com Lightle Beckner Robison 321.722.0707 • teamlbr.com 70 W. Hibiscus Blvd., Melbourne, FL 32901

### DEMOGRAPHICS MAP

• 621 Palmetto Ave Melbourne, FL 32901



| POPULATION          | I MILE    | 5 MILES   | 10 MILES  |
|---------------------|-----------|-----------|-----------|
| TOTAL POPULATION    | 4,077     | 121,372   | 275,555   |
| MEDIAN AGE          | 46.5      | 44.3      | 43.6      |
| MEDIAN AGE (MALE)   | 44.6      | 41.4      | 41.7      |
| MEDIAN AGE (FEMALE