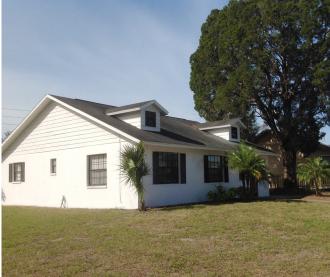

## Main Street Office Building 6028 Main Street | New Port Richey, FL 34652

- Join the list of growing businesses within the heart of New Port Richey
- \$139,000
- 1,368 SF on .11 acres
- · City water and sewer
- Office Tenant in Place
- Concrete Block Construction Built in 1986
- Completely remodeled in 2008
- Great visibility with Signage on Main
- Accessible from Main Street and Nebraska Avenue
- Two Offices, Entryway, Two Open Areas
- Permissible uses include office, medical and retail