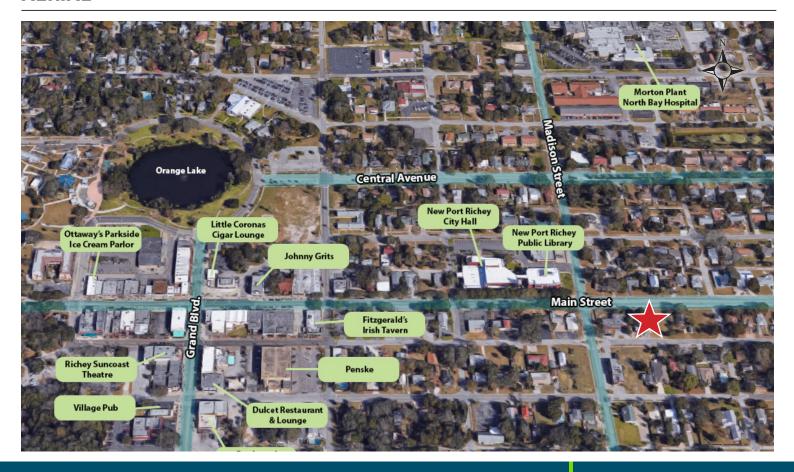

## Office Building For Sale







## Main Street Office Building 6028 Main Street | New Port Richey, FL 34652

- Join the list of growing businesses within the heart of New Port Richey
- \$139,000
- 1,368 SF on .11 acres
- · City water and sewer
- Office Tenant in Place
- Concrete Block Construction Built in 1986
- Completely remodeled in 2008
- Great visibility with Signage on Main
- Accessible from Main Street and Nebraska Avenue
- Two Offices, Entryway, Two Open Areas
- Permissible uses include office, medical and retail

CAROL L. KINNARD, PA T: 727-238-3876 ext. 304 ckinnard@holdthyssen.com

28163 U.S. Highway 19 N. Suite 102 Clearwater, FL 33761 Spartan Manor Palmento Rid

Massachusetts Ave Ma



www.holdthyssen.com

## **AERIAL**



## **DEMOGRAPHICS**

|            |                           | 1-mile   | 3-mile   | 5-mile   |
|------------|---------------------------|----------|----------|----------|
| Population |                           |          |          |          |
|            | 2022 Projection           | 12,744   | 79,364   | 168,198  |
|            | 2017 Estimate             | 11,782   | 73,202   | 154,968  |
|            | 2010 Census               | 11,070   | 67,812   | 142,573  |
|            | Growth 2017-2022          | 8.16%    | 8.42%    | 8.54%    |
|            | Growth 2010-2017          | 6.43%    | 7.95%    | 8.69%    |
| Household  |                           |          |          |          |
|            | 2022 Projection           | 5,815    | 35,680   | 73,724   |
|            | 20