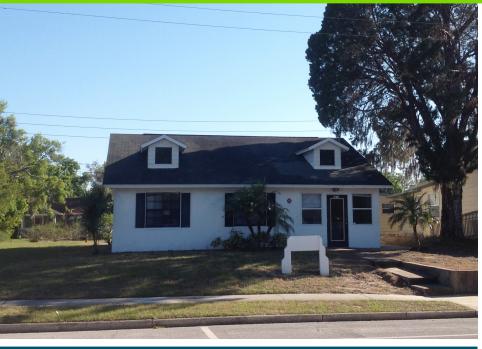

## Main Street Office Building 6028 Main Street | New Port Richey, FL 34652

- Join the list of growing businesses within the heart of New Port Richey
- \$139,000
- 1,368 SF on .11 acres
- · City water and sewer
- Office Tenant in Place
- Concrete Block Construction Built in 1986
- Completely remodeled in 2008
- Great visibility with Signage on Main
- Accessible from Main Street and Nebraska Avenue
- Two Offices, Entryway, Two Open Areas
- Permissible uses include office, medical and retail