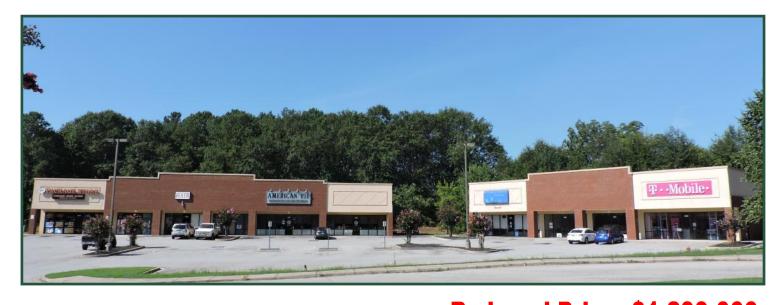

UPSIDE POTENTIAL! Income Producing Property For Sale & Lease Peeksville Corner Shopping Center 650-670 Grove Rd. | Locust Grove, GA 30248

Building Size: 15,000 sf (7 spaces)

Suite 652 & 654 - 2,400 sf available Suite 664 - 1,300 sf available

Lot Size: 2.72 acres

Frontage: 320' on Grove Street

Access: Access to Peeksville Rd. & Grove Rd.

Parking: ample parking for each tenant

Built: 2005

Traffic: 16,600 (GA Hwy 42)

Tenants: T-Mobile, Heaven Café, American Pie Restaurant, Criss Cross Barber & Beauty, & PBC Package

Reduced Price: \$1,299,000 Sale Price: \$1,400,000 Lease Rate: \$12.00 psf MODIFIED GROSS (Tenant pays water) Income Producing Property For Sale & Lease Peeksville Corner Shopping Center 650-670 Grove Road Locust Grove, GA 30248