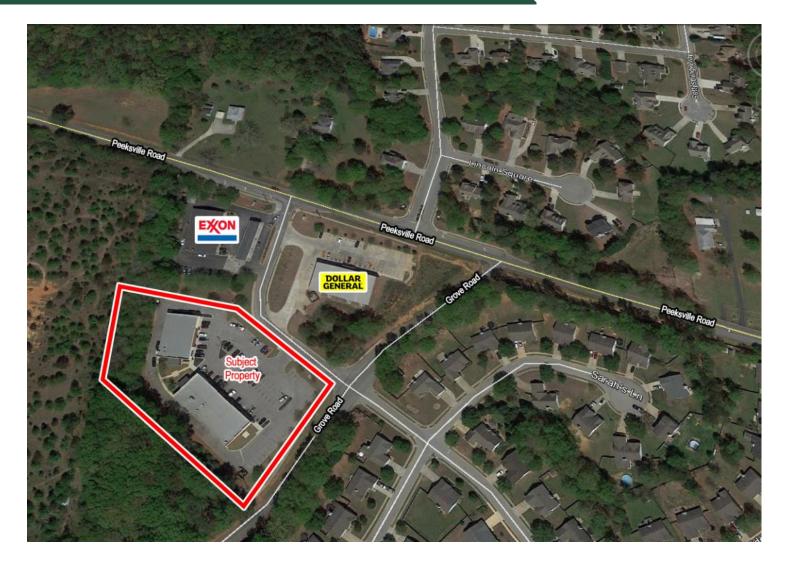

Neighbors: Dollar General & Exxon.

**Notes:** Nice neighborhood shopping center with a great tenant mix & located in a high density residential area.

\* Current Net Operating Income = \$127,761

FOR MORE INFORMATION CONTACT