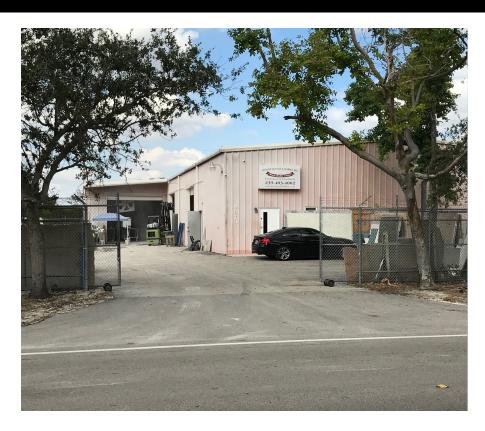

## available

4573 Mercantile Avenue

\$1,050,000

**Lot Size:** .6 acres 26.136 SF

**Building Size:** 6,900 SF total

960 SF air conditioned reception area and a

warehouse

Construction: Steel

Year Built: 1984

Other: 3 phase power

Center Height: 16'

Eave Height: 14'

**Garage Doors:** 2 - 10' X 12'

1 - 12' X 12'

**Zoning:** Industrial

**2017 RE Taxes:** \$4,381.04