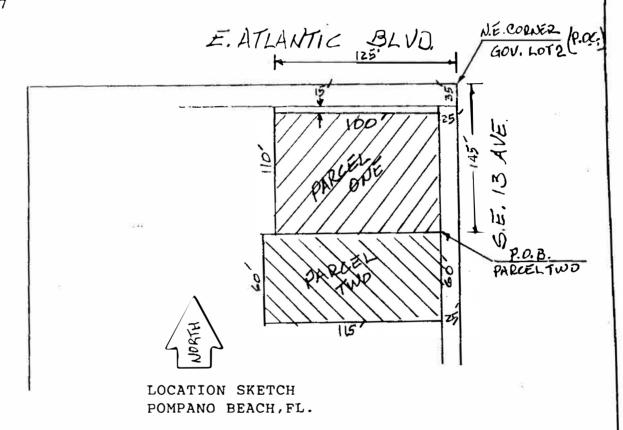

LAUDERDALE BY THE SEA 33308 PHONE:(954) 771-0426

BOUNDARY SURVEY OF:

SHEET 1 OF 2

PARCEL ONE: The West 100 feet of the East 125 feet of the South 110 feet of the North 145 feet of the East 280 feet of Government Lot 2, Section 1, Township 49 South, Range 42 East, less the North 15 feet thereof.

PARCEL TWO: Begin at a point 25 feet West of the Northeast corner of the East 280 feet of Government Lot 2, in Section 1, Township 49 South, Range 42 East; thence South 145 feet for a point of beginning; thence South 60 feet; thence West 115 feet; thence North 60 feet; thence East 115 feet to the point of beginning; said property situate, lying and being in the East 280 feet of Government Lot 2, Section 1, Township 49 South, Range 42 East, Broward County, Florida.

ADDRESS: #1216 E. ATLANTIC BOULEVARD POMPANO BEACH, FL.33060

FLOOD ZONE X BASE ELEVATION N/A COMMUNITY MAP 120055 PANEL 0119 G DATE: 10-2-97

CERTIFICATE TO:

AZTEC TITLE CORPORATION
COMMONWEALTH LAND TITLE INSURANCE COMPANY.
ROBERT F. ODEN & LILIA G. ODEN, HUSBAND AND
WIFE.
LANDMARK BANK