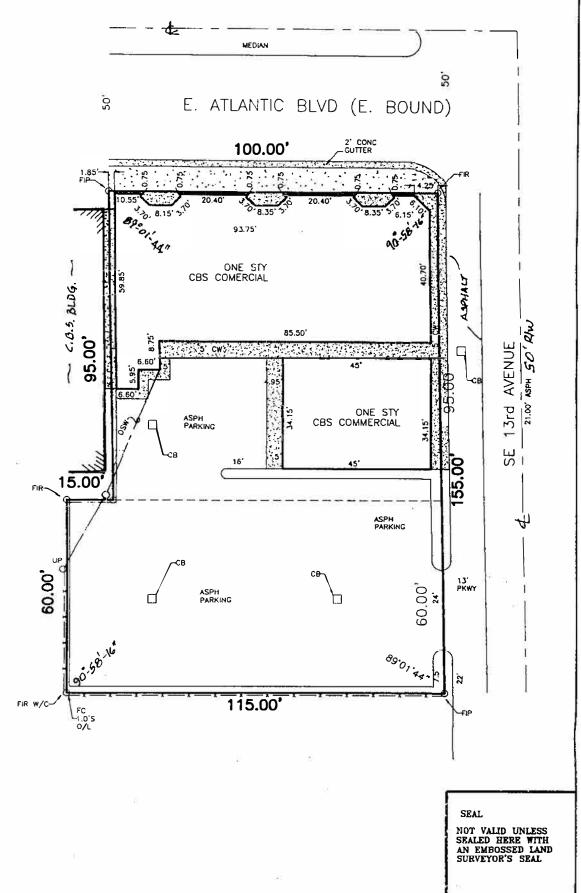

SHEET 2 OF 2

ADDRESS: #1216 E. ATLANTIC BOULEVARD POMPANO BEACH, FL. 33060

LEGEND:

C=CALCULATED

WW=WING WALL
R/W=RIGHR OF WAY

VG=VALLEY GUTTER

FIR=FOUND IRON ROD
A/C=AIR CONDITIONED

SCR=SCREEN

CONCETE SLAB
C/W=CONCRETE SLAB
C/W=CONCRETE WALK
ASPH=ASPHALT

WAP=WELL & PUMP

OPL=OVERHEAD POWER LINE
O/L=ON LINE

U.E.=UTILITY EASEMENT
P.O.C= POINT OF COMMENCING
P.O.B= POINT OF BEGINNING

E.M.=ELECTRIC METER

CDS=CONCRETE BLOCK STRUCTURE

FC= FENCE CORNER

FPL= FLORIDA POWER LIGHT

WM= WATER METER

CLF=CHAIN LINK FENCE

FIR W/C= FOUND IRON ROD WITH CAP

PKMY= PARKWAY

NIT= NAIL & TAB

EF=END OF FENCE

CB=CATCH BASIN

LP=LIGHT POLE

SCALE 1:30'

NOTE: INFORMATION SHOWN HEREON WERE OBTAINED FROM RECORDED PLAT AND FIELD MEASURES.

SEETCH No.

2