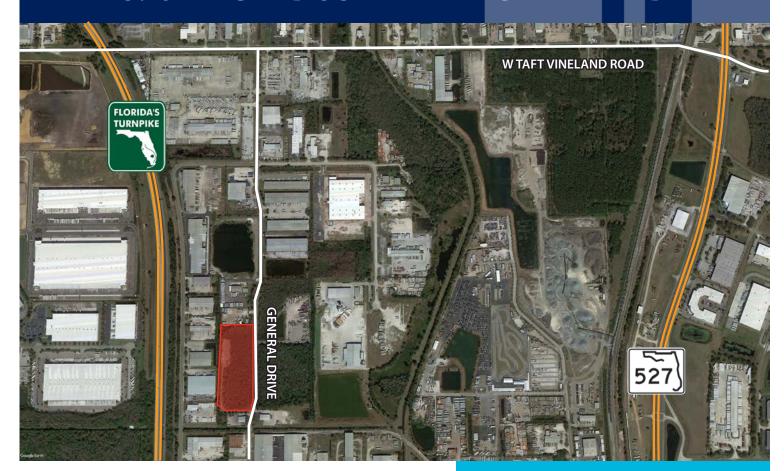

## **FOR SALE**

10500 GENERAL DRIVE ORLANDO, FL 32824

## 8.19± AC INDUSTRIAL VACANT LAND

## PROPERTY DETAILS

Price: \$1,250,000

Land Size: 8.19± AC

Parcel ID: 11-24-29-7268-00-900 Zoning: IND-4, Orange County

- Great zoning
- Quick access to Orlando's major thoroughfares
- Close proximity to Orlando International Airport