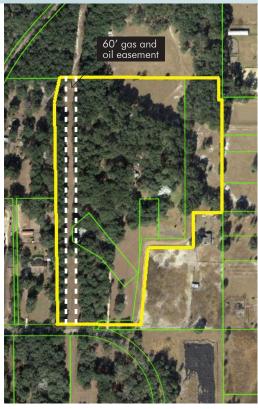

### LOCATION

Located along the north side of Gilliam Road, just east of Clarcona Road near the new SR 414/Keene Road interchange in Orange County. Address is 7831 and 7881 Gilliam Road, Orlando, FL 32818

### **ROAD FRONTAGE**

350' ± along the N side of Gilliam Road

#### **DESCRIPTION**

Outdoor enthusiasts, hobbyist, ranchers, farmers, equestrian and estate buyers - TAKE NOTICE! This property offers country living adjacent to city amenities!

Enjoy exclusion, peacefulness and quiet surroundings on your private acreage, including three wellmaintained homes under oak hammocks and pine stands. Move-in ready!