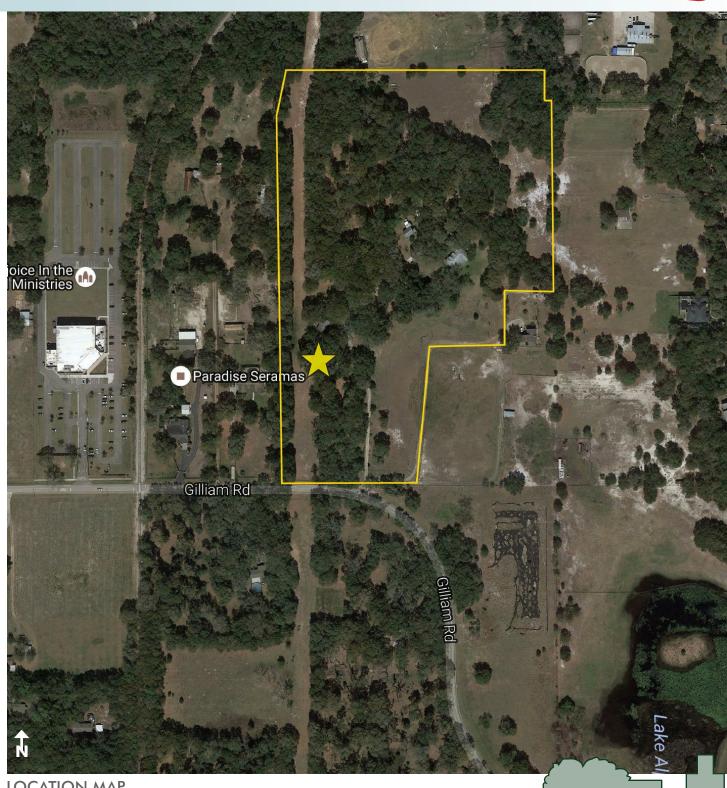

### LOCATION

Located along the north side of Gilliam Road, just east of Clarcona Road near the new SR 414/Keene Road interchange in Orange County. Address is 7831 and 7881 Gilliam Road, Orlando, FL 32818

 $21.7 \pm acres$ Orange County, FL

Maury L. Carter & Associates, Inc.: Licensed Real Estate Broker

LOCATION MAP

— Commercial Real Estate Investments | Management | Brokerage | Development | Land -

Maury L. Carter & Associates, Inc. 407-422-3144 | www.maurycarter.com