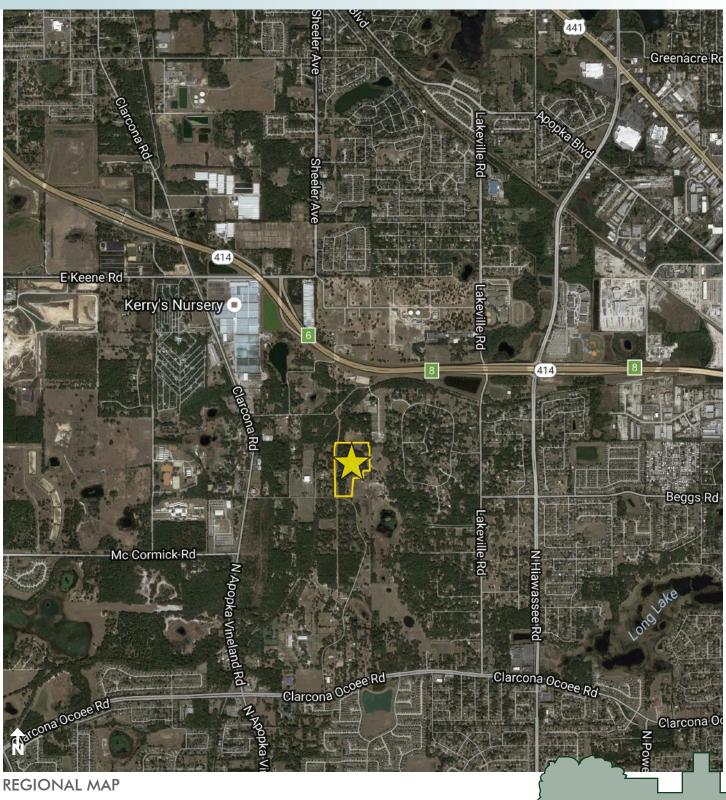

### LOCATION

Located along the north side of Gilliam Road, just east of Clarcona Road near the new SR 414/Keene Road interchange in Orange County. Address is 7831 and 7881 Gilliam Road, Orlando, FL 32818

21.7± acres Orange County, FL

Maury L. Carter & Associates, Inc.

— Commercial Real Estate Investments | Management | Brokerage | Development | Land

Maury L. Carter & Associates, Inc. 407-422-3144 | www.maurycarter.com