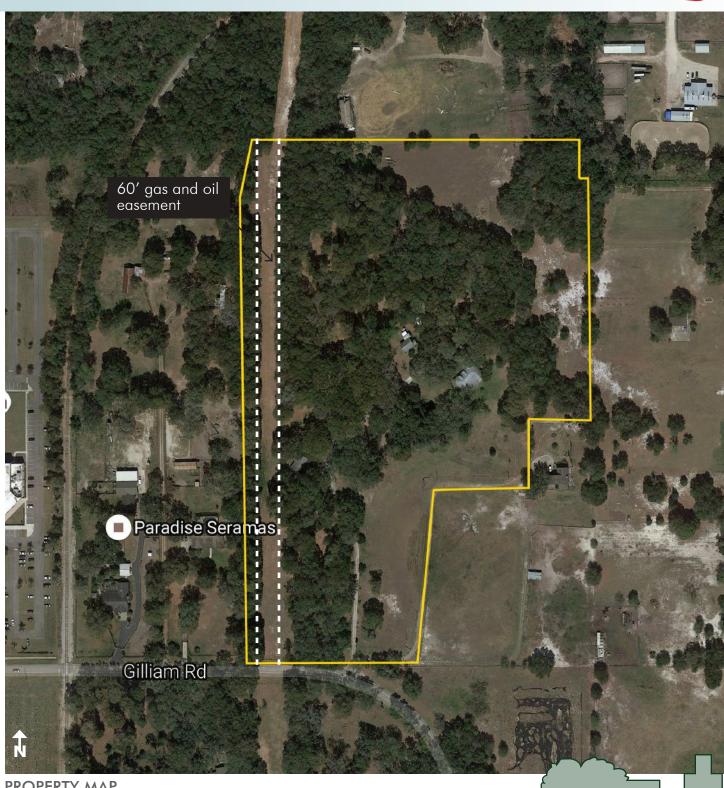

### **ROAD FRONTAGE**

350' ± along the N side of Gilliam Road

### **UTILITIES**

Wells and septics available onsite. Municipal water located along Gilliam Road, 450' to the west.

 $21.7 \pm acres$ Orange County, FL

Maury L. Carter & Associates, Inc.: Licensed Real Estate Broker

— Commercial Real Estate Investments | Management | Brokerage | Development | Land -

Maury L. Carter & Associates, Inc. 407-422-3144 | www.maurycarter.com