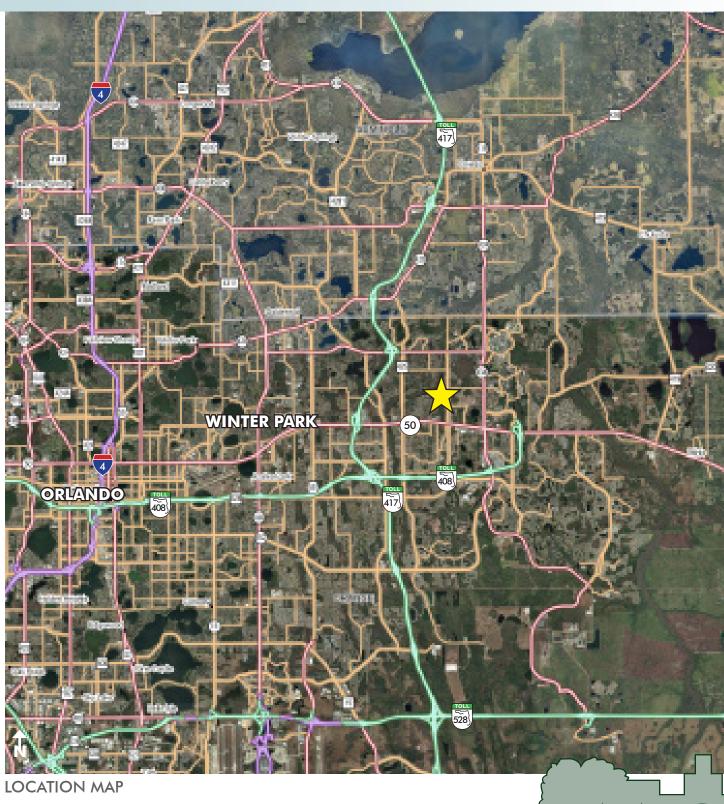

### **LOCATION**

Located at the southwest corner of Rouse Road and Jay Blanchard Trail.