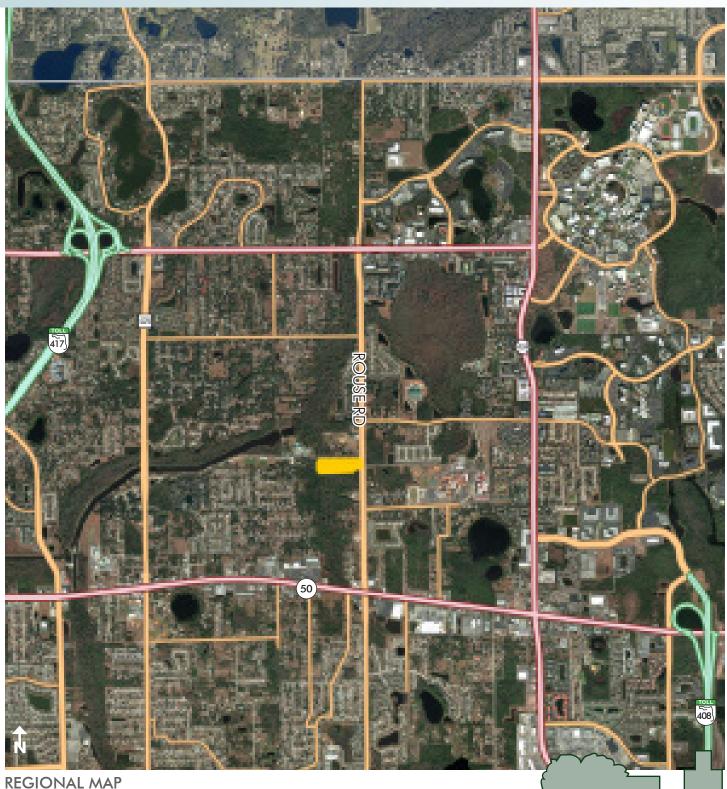

### **LOCATION**

Located at the southwest corner of Rouse Road and Jay Blanchard Trail.

#### **ROAD FRONTAGE**

200± feet on west side of Rouse Road