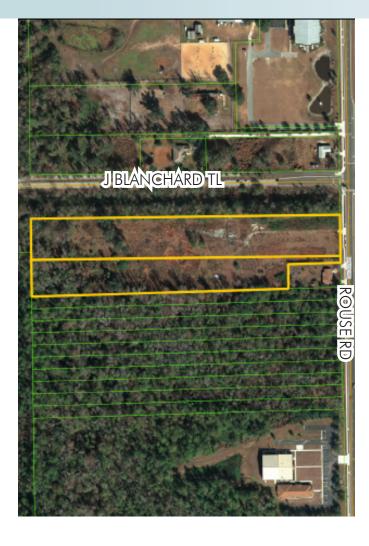

### **LOCATION**

Located at the southwest corner of Rouse Road and Jay Blanchard Trail.

#### **ROAD FRONTAGE**

200± feet on west side of Rouse Road

#### **DESCRIPTION**

Irregularly shaped 8.58 acres. At present zoning allows 56 residential units, however FLU allows 73 units. Zoned for University High School (B), Union Park Middle School (C), and Riverdale Elementary (A).