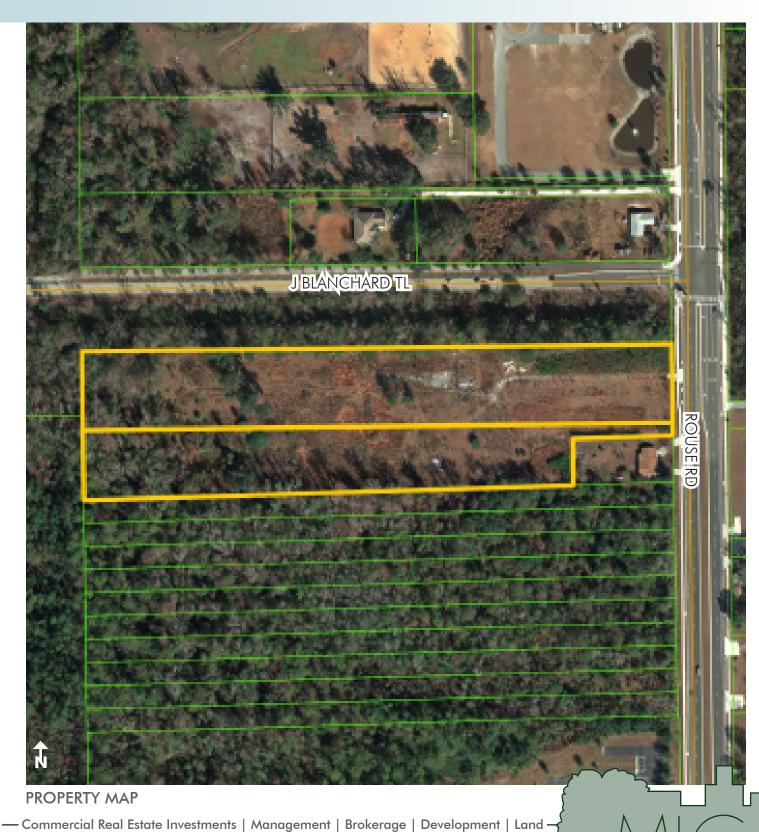

### **LOCATION**

Located at the southwest corner of Rouse Road and Jay Blanchard Trail.

#### **ROAD FRONTAGE**

200± feet on west side of Rouse Road

#### **DESCRIPTION**

Irregularly shaped 8.58 acres. At present zoning allows 56 residential units, however FLU allows 73 units. Zoned for University High School (B), Union Park Middle School (C), and Riverdale Elementary (A).