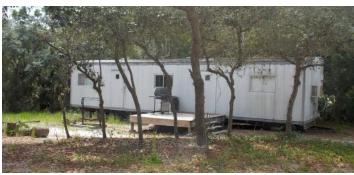

# **STRUCTURES**

Two trailers located on the property. Both have running water, power and porches (See pictures). In addition to the trailer/mobile home, there is a 30'x30' steel barn with bay door and concrete pad (drive-in).