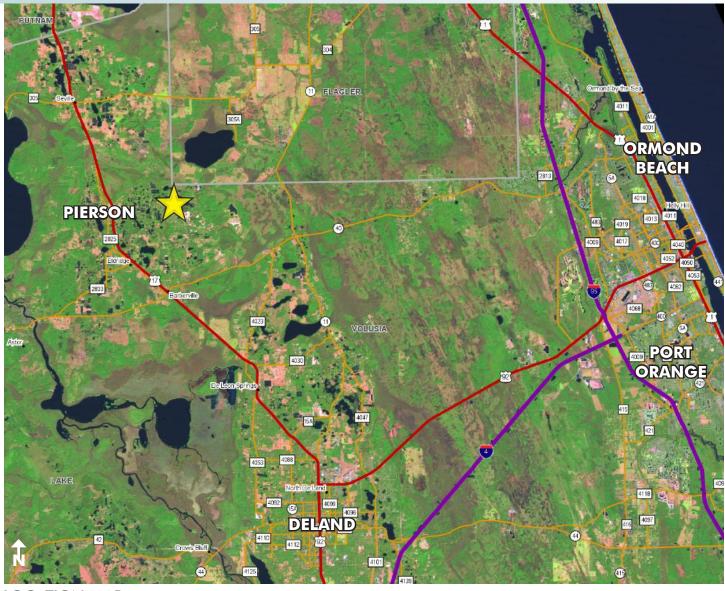

## **DRIVE TIMES**

1 hour from Orlando
2 hours from Tampa
40 minutes to Daytona
55 minutes to New Smyrna Beach
1 hour to Ocala
1.5 hours to Jacksonville

— Commercial Real Estate Investments | Management | Brokerage | Development | Land

Maury L. Carter & Associates, Inc. 407-422-3144 | www.maurycarter.com

494± acres North Volusia County, FL

LOCATION MAP