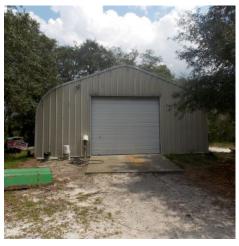

# **STRUCTURES**

Two trailers located on the property. Both have running water, power and porches (See pictures). In addition to the trailer/mobile home, there is a 30'x30' steel barn with bay door and concrete pad (drive-in).