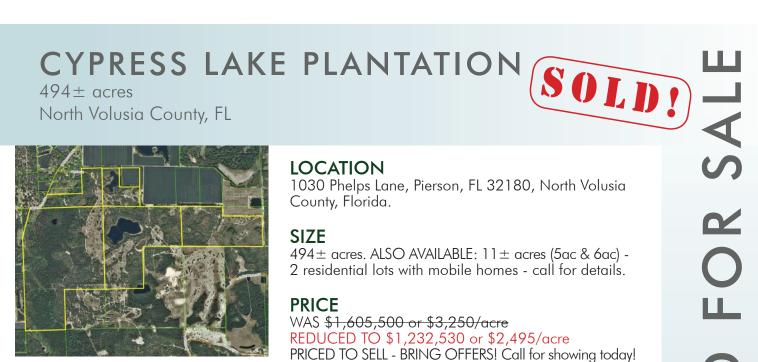

494± acres North Volusia County, FL

## **PRICE**

WAS \$1,605,500 or \$3,250/acre REDUCED TO \$1,232,530 or \$2,495/acre PRICED TO SELL - BRING OFFERS! Call for showing today! OWNER FINANCING AVAILABLE: terms to be negotiated.