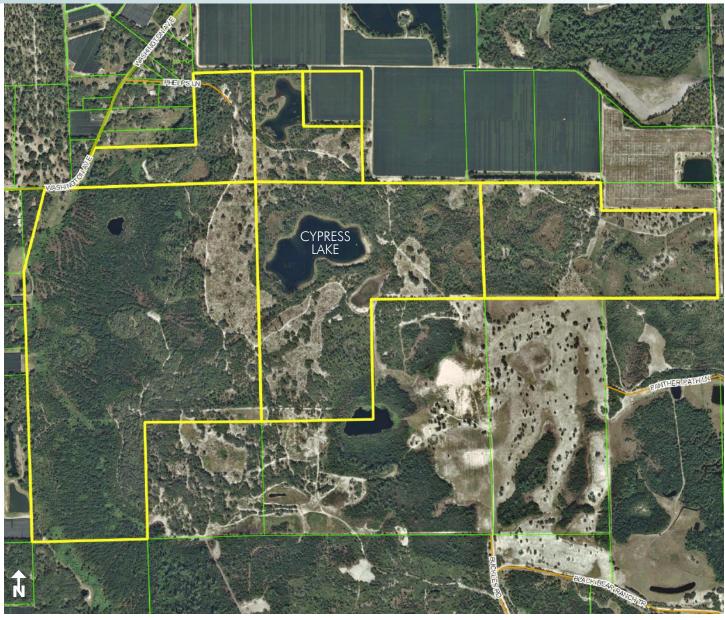

## LAKES/PONDS/WATERFRONT

The spring-fed, sand bottom, high banked and crystal clear Cypress Lake is entirely contained and in the center of the property. One additional lake and two smaller ponds are also located on the property. An irrigation canal borders the northeastern section of the land.

Maury L. Carter & Associates, Inc. 407-422-3144 | www.maurycarter.com

494± acres North Volusia County, FL

PROPERTY MAP

 $494 \pm acres$ North Volusia County, FL

**REGIONAL MAP** 

— Commercial Real Estate Investments | Management | Brokerage | Development | Land -