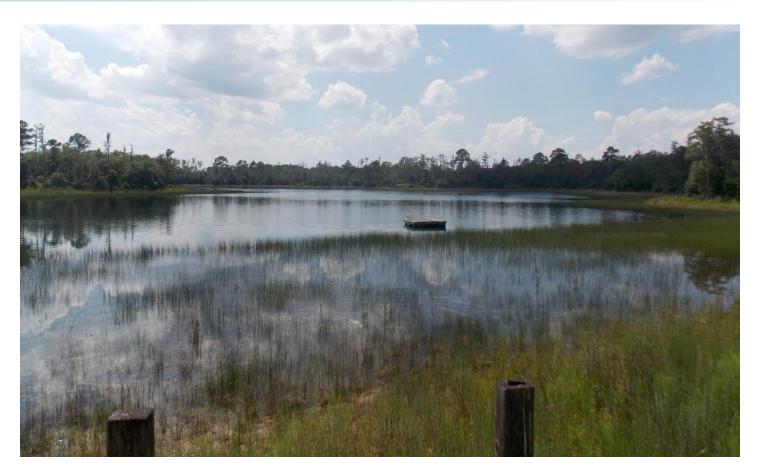

## LAKES/PONDS/WATERFRONT

The spring-fed, sand bottom, high banked and crystal clear Cypress Lake is entirely contained and in the center of the property. One additional lake and two smaller ponds are also located on the property. An irrigation canal borders the northeastern section of the land.

### WILDLIFE

The outdoorsman's paradise! Hunting, fishing and recreation opportunities are endless. Healthy populations of deer, turkey, rare Florida black bears and more. Superb fishing, swimming, boating in Cypress Lake, the ponds and bordering canal.