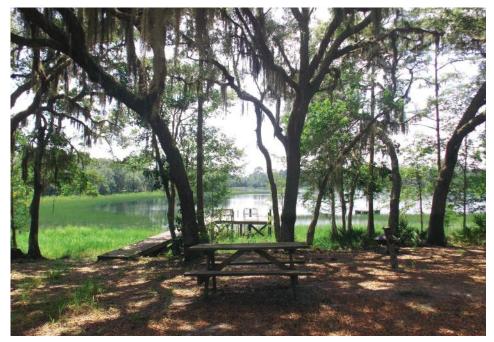

## LAKES/PONDS/WATERFRONT

The spring-fed, sand bottom, high banked and crystal clear Cypress Lake is entirely contained and in the center of the property. One additional lake and two smaller ponds are also located on the property. An irrigation canal borders the northeastern section of the land.

### WILDLIFE

The outdoorsman's paradise! Hunting, fishing and recreation opportunities are endless. Healthy populations of deer, turkey, rare Florida black bears and more. Superb fishing, swimming, boating in Cypress Lake, the ponds and bordering canal.