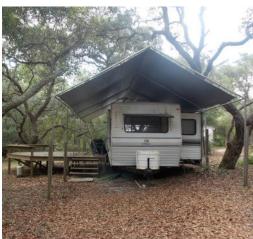

# **STRUCTURES**

Two trailers located on the property. Both have running water, power and porches (See pictures). In addition to the trailer/mobile home, there is a 30'x30' steel barn with bay door and concrete pad (drive-in).