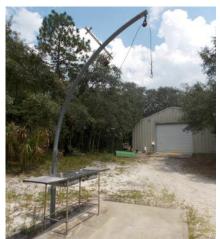

# **STRUCTURES**

Two trailers located on the property. Both have running water, power and porches (See pictures). In addition to the trailer/mobile home, there is a 30'x30' steel barn with bay door and concrete pad (drive-in).

# POWER/WELLS

Power is available to "camp site". Two - 2" residential wells are also on site; 1 at main camp, 1 at lake camp.