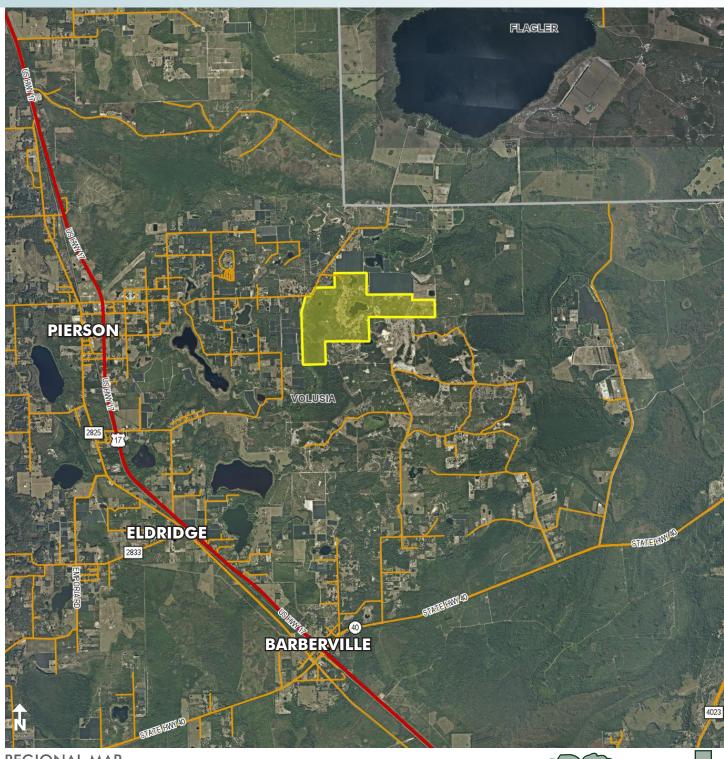

Maury L. Carter & Associates, Inc. 407-422-3144 | www.maurycarter.com

494± acres North Volusia County, FL

PROPERTY MAP

 $494 \pm acres$ North Volusia County, FL

**REGIONAL MAP** 

— Commercial Real Estate Investments | Management | Brokerage | Development | Land -