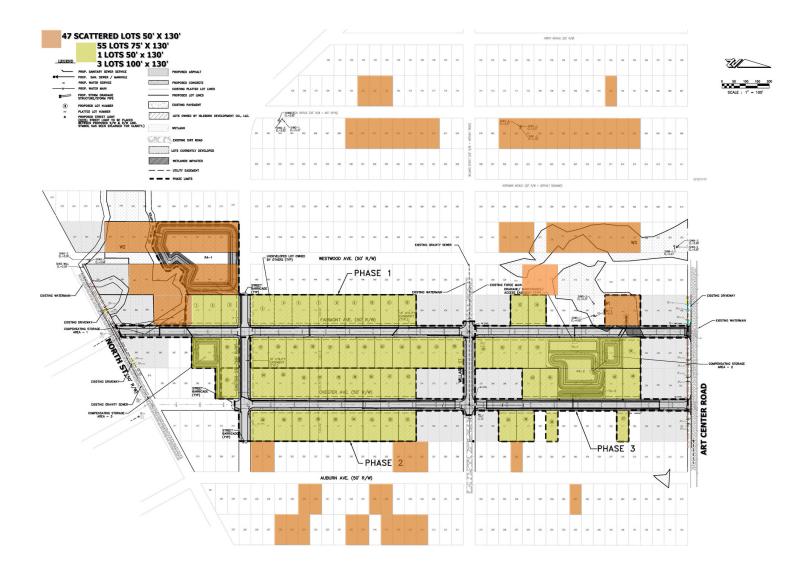

### BANK OWNED! BULK SALE - 106 RESIDENTIAL HOMESITES

SITE PLAN

## Site Plan

#### **PROPERTY HIGHLIGHTS**

- Proposed Turnbull Estate 59 Residential Homesites plus 47 scattered lots
- Located in north New Smyrna Beach
- Short distance to boat ramp
- Development plans by Zev Cohen & Associates, Inc.
- Asking Price \$575,000

# **Executive Summary**

| SALE OVERVIEW                |                                                                                                                             | PROPERTY DESCRIPTION                                                                                                                                                                                                                                                             |  |  |
|------------------------------|-----------------------------------------------------------------------------------------------------------------------------|----------------------------------------------------------------------------------------------------------------------------------------------------------------------------------------------------------------------------------------------------------------------------------|--|--|
| <b>SALE PRICE:</b> \$575,000 |                                                                                                                             | BANK OWNED - BULK SALE!<br>Proposed Turnbull Estate 59 Residential Homesites plus 47 scattered lots.<br>Originally approved for:<br>Phase I - 25 homesites                                                                                                                       |  |  |
| LOTS:                        | Proposed Homesites:<br>47 Scattered Homesites<br>50' X 130'<br>55 Lots 75' X 130'<br>1 Lot 50' X 130'<br>3 Lots 100' X 130' | Phase II - 19 homesites<br>Phase III - 15 homesites<br>Plus 47 scattered lots<br>Located in north New Smyrna Beach, convenient to Port Orange and<br>Daytona Beach.<br>Short distance to boat ramp, attractive for boaters.<br>Development plans by Zev Cohen & Associates, Inc. |  |  |
|                              | 106 Total Lots                                                                                                              | LOCATION OVERVIEW                                                                                                                                                                                                                                                                |  |  |
|                              |                                                                                                                             | Located west of N. Dixie Freeway bordered to the north by Art Center Road, south by North Street, and to the east by Arlington Avenue.                                                                                                                                           |  |  |