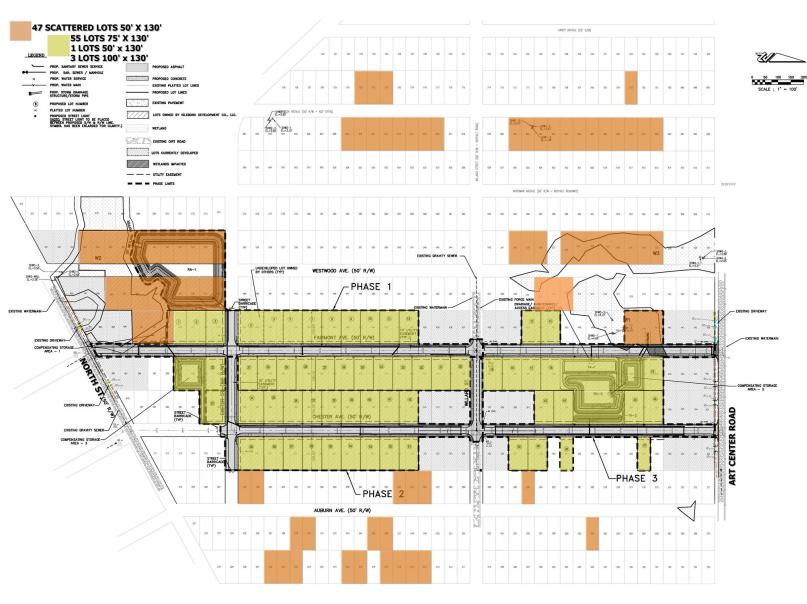

#### **PROPERTY HIGHLIGHTS**

- Proposed Turnbull Estate 59 Residential Homesites plus 47 scattered lots
- Located in north New Smyrna Beach
- Short distance to boat ramp
- Development plans by Zev Cohen & Associates, Inc.
- Asking Price \$575,000

# **Executive Summary**

| SALE OVERVIEW                |                                                                                                                             | PROPERTY DESCRIPTION                                                                                                                                                                                                                                                             |  |  |
|------------------------------|-----------------------------------------------------------------------------------------------------------------------------|----------------------------------------------------------------------------------------------------------------------------------------------------------------------------------------------------------------------------------------------------------------------------------|--|--|
| <b>SALE PRICE:</b> \$575,000 |                                                                                                                             | BANK OWNED - BULK SALE!<br>Proposed Turnbull Estate 59 Residential Homesites plus 47 scattered lots.<br>Originally approved for:<br>Phase I - 25 homesites                                                                                                                       |  |  |
| LOTS:                        | Proposed Homesites:<br>47 Scattered Homesites<br>50' X 130'<br>55 Lots 75' X 130'<br>1 Lot 50' X 130'<br>3 Lots 100' X 130' | Phase II - 19 homesites<br>Phase III - 15 homesites<br>Plus 47 scattered lots<br>Located in north New Smyrna Beach, convenient to Port Orange and<br>Daytona Beach.<br>Short distance to boat ramp, attractive for boaters.<br>Development plans by Zev Cohen & Associates, Inc. |  |  |
|                              | 106 Total Lots                                                                                                              | LOCATION OVERVIEW                                                                                                                                                                                                                                                                |  |  |
|                              |                                                                                                                             | Located west of N. Dixie Freeway bordered to the north by Art Center Road, south by North Street, and to the east by Arlington Avenue.                                                                                                                                           |  |  |

### BANK OWNED! BULK SALE - 106 RESIDENTIAL HOMESITES

SITE PLAN

## Site Plan