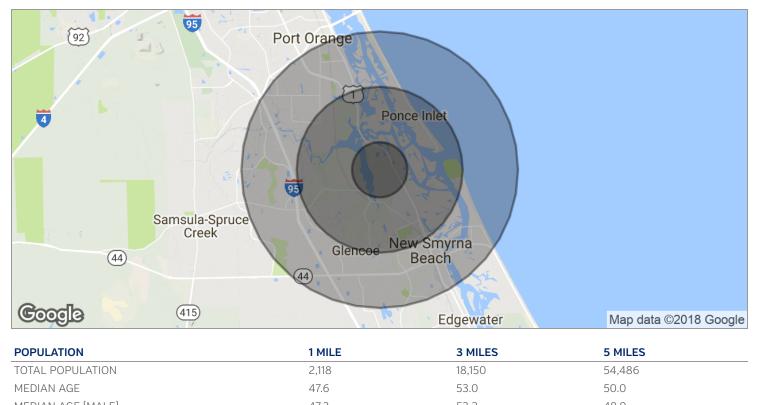

## **Demographics Map**

| MEDIAN AGE (MALE)   | 47.3      | 53.2      | 48.9      |  |
|---------------------|-----------|-----------|-----------|--|
| MEDIAN AGE (FEMALE) | 48.1      | 53.4      | 50.8      |  |
| HOUSEHOLDS & INCOME | 1 MILE    | 3 MILES   | 5 MILES   |  |
| TOTAL HOUSEHOLDS    | 888       | 8,016     | 24,025    |  |
| # OF PERSONS PER HH | 2.4       | 2.3       | 2.3       |  |
| AVERAGE HH INCOME   | \$55,191  | \$69,343  | \$63,730  |  |
| AVERAGE HOUSE VALUE | \$250,690 | \$369,765 | \$323,788 |  |
|                     |           |           |           |  |

\* Demographic data derived from 2010 US Census