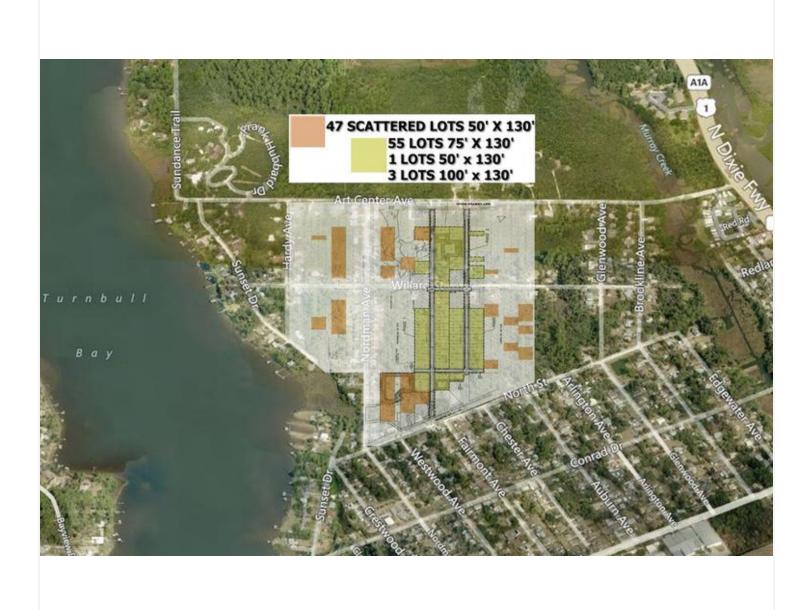

#### **PROPERTY HIGHLIGHTS**

- Proposed Turnbull Estate 59 Residential Homesites plus 47 scattered lots
- Located in north New Smyrna Beach
- Short distance to boat ramp
- Development plans by Zev Cohen & Associates, Inc.
- Asking Price \$575,000

# **Executive Summary**

| SALE OVERVIEW                |                                                                                                                             | PROPERTY DESCRIPTION                                                                                                                                                                                                                                                             |  |  |
|------------------------------|-----------------------------------------------------------------------------------------------------------------------------|----------------------------------------------------------------------------------------------------------------------------------------------------------------------------------------------------------------------------------------------------------------------------------|--|--|
| <b>SALE PRICE:</b> \$575,000 |                                                                                                                             | BANK OWNED - BULK SALE!<br>Proposed Turnbull Estate 59 Residential Homesites plus 47 scattered lots.<br>Originally approved for:<br>Phase I - 25 homesites                                                                                                                       |  |  |
| LOTS:                        | Proposed Homesites:<br>47 Scattered Homesites<br>50' X 130'<br>55 Lots 75' X 130'<br>1 Lot 50' X 130'<br>3 Lots 100' X 130' | Phase II - 19 homesites<br>Phase III - 15 homesites<br>Plus 47 scattered lots<br>Located in north New Smyrna Beach, convenient to Port Orange and<br>Daytona Beach.<br>Short distance to boat ramp, attractive for boaters.<br>Development plans by Zev Cohen & Associates, Inc. |  |  |
|                              | 106 Total Lots                                                                                                              | LOCATION OVERVIEW                                                                                                                                                                                                                                                                |  |  |
|                              |                                                                                                                             | Located west of N. Dixie Freeway bordered to the north by Art Center Road, south by North Street, and to the east by Arlington Avenue.                                                                                                                                           |  |  |

# Aerial Map

All SVN® Offices Independently Owned & Operated. The information listed above has been obtained from sources we believe to be reliable, however, we accept no responsibility for its correctness.