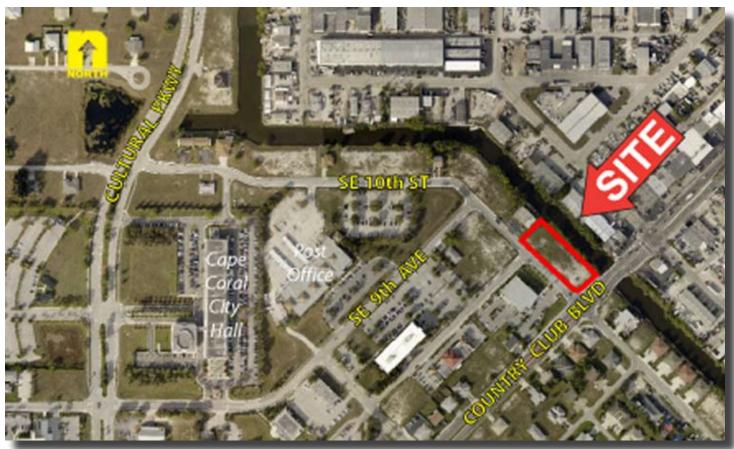

# .93± Acre Commercial Corner, Cape Coral, FL

| LOCATION: | 915, 919, 923, 927 SE 10th St., Cape ( | Coral, FL 33990 |
|-----------|----------------------------------------|-----------------|
|-----------|----------------------------------------|-----------------|

- **STRAP #:** 19-44-24-C1-00807.0310; 19-44-24-C1-00807.0330; 19-44-24-C1-00807.0350; 19-44-24-C1-00807.0370
- **SIZE:** 0.93± Acres / 40,625 Sq. Ft.
- UTILITIES: City of Cape Coral
- ZONING: 915-923 SE 10th St P1 Professional Office / 927 SE 10th St C1 Commercial
- **PRICE:** \$487,500
- **COMMENTS:** Four adjacent waterfront lots zoned for commercial and office in the heart of Cape Coral. Close to City Hall, the Post Office and County offices. Located at the corner of Country Club Blvd., site provides easy access to all main corridors.