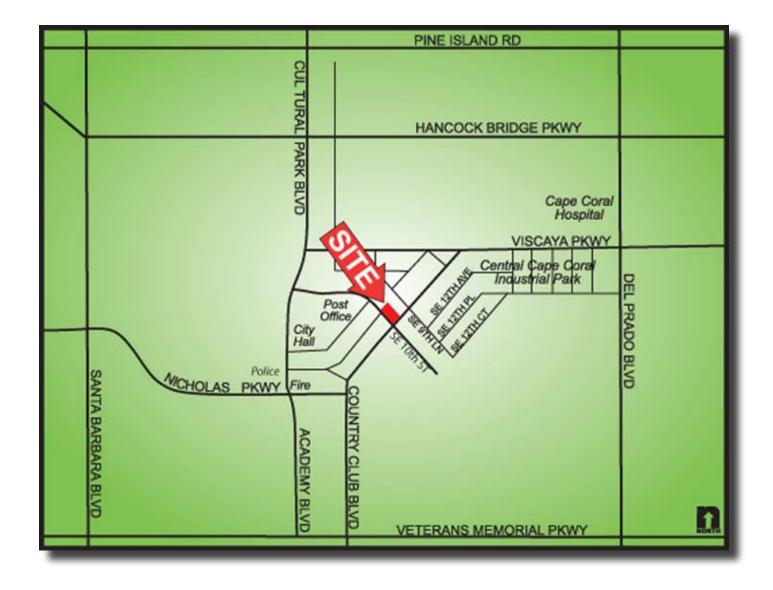

# .93± Acre Commercial Corner, Cape Coral, FL

| LOCATION: | 915, 919, 923, 927 SE 10th St., Cape ( | Coral, FL 33990 |
|-----------|----------------------------------------|-----------------|
|-----------|----------------------------------------|-----------------|

- **STRAP #:** 19-44-24-C1-00807.0310; 19-44-24-C1-00807.0330; 19-44-24-C1-00807.0350; 19-44-24-C1-00807.0370
- **SIZE:** 0.93± Acres / 40,625 Sq. Ft.
- UTILITIES: City of Cape Coral
- ZONING: 915-923 SE 10th St P1 Professional Office / 927 SE 10th St C1 Commercial
- **PRICE:** \$487,500
- **COMMENTS:** Four adjacent waterfront lots zoned for commercial and office in the heart of Cape Coral. Close to City Hall, the Post Office and County offices. Located at the corner of Country Club Blvd., site provides easy access to all main corridors.