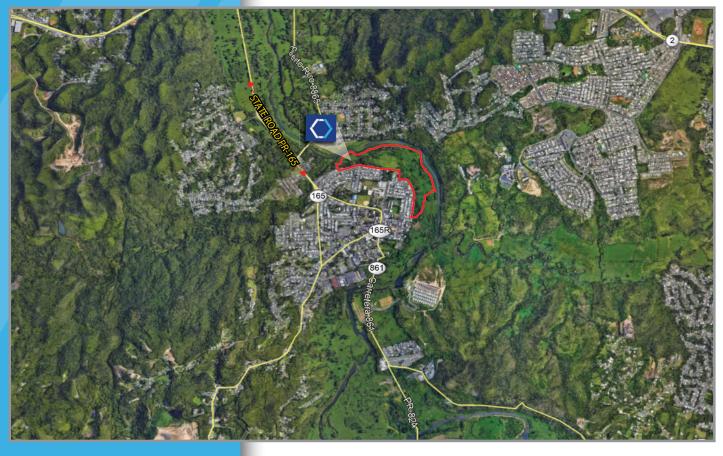

## **DESCRIPTION:**

Vacant land parcel consisting of approximately **54 cuerdas**, equivalent to 212,965.16 square meters, and located at the end of 8th Street of the Jardines de Toa Alta Residential Development in Toa Alta.

| LOCATION:                                                                                                                                  | LOCATION INFLUENCE:                                                                                                                                                                                                                                                                                                                                                  |
|--------------------------------------------------------------------------------------------------------------------------------------------|----------------------------------------------------------------------------------------------------------------------------------------------------------------------------------------------------------------------------------------------------------------------------------------------------------------------------------------------------------------------|
| North and east of the Jardines de Toa Alta Residential<br>Development, Contorno, Mucarabones & Media Luna Wards,<br>Toa Alta, Puerto Rico. | The property is located in a residential area of Toa Alta in southern<br>Puerto Rico. Toa Alta town core is located just south and west<br>of the Property. In the immediate vecinity of office, residential,<br>commercial and retail establishments including restaurants, fast<br>food establishments, gas stations, supermarkets, and other related<br>services. |
| SITE AREA:                                                                                                                                 |                                                                                                                                                                                                                                                                                                                                                                      |
| 54 cuerdas, equivalent to 212,965.16 square meters                                                                                         |                                                                                                                                                                                                                                                                                                                                                                      |
| ZONING:                                                                                                                                    | PROPERTY TAX CODE:                                                                                                                                                                                                                                                                                                                                                   |
| PR (Preservation of Resources) — This zoning mainly allows for passive/<br>recreational activities.                                        | 084-000-001-05-000                                                                                                                                                                                                                                                                                                                                                   |
|                                                                                                                                            | SITE COORDINATES:                                                                                                                                                                                                                                                                                                                                                    |
|                                                                                                                                            | Latitude: 18°23'36.59"N                                                                                                                                                                                                                                                                                                                                              |
|                                                                                                                                            | Longitude: -66°14′52.24″W                                                                                                                                                                                                                                                                                                                                            |