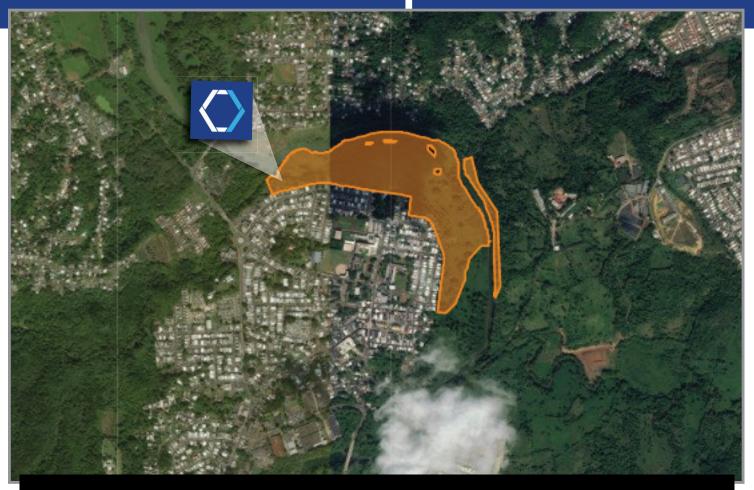

## **DESCRIPTION:**

Vacant land parcel consisting of approximately **54 cuerdas**, equivalent to 212,965.16 square meters, and located at the end of 8th Street of the Jardines de Toa Alta Residential Development in Toa Alta.

| LOCATION:                                                                                                                                  | LOCATION INFLUENCE:                                                                                                                                                                                                                                                                                                                                                  |
|--------------------------------------------------------------------------------------------------------------------------------------------|----------------------------------------------------------------------------------------------------------------------------------------------------------------------------------------------------------------------------------------------------------------------------------------------------------------------------------------------------------------------|
| North and east of the Jardines de Toa Alta Residential<br>Development, Contorno, Mucarabones & Media Luna Wards,<br>Toa Alta, Puerto Rico. | The property is located in a residential area of Toa Alta in southern<br>Puerto Rico. Toa Alta town core is located just south and west<br>of the Property. In the immediate vecinity of office, residential,<br>commercial and retail establishments including restaurants, fast<br>food establishments, gas stations, supermarkets, and other related<br>services. |
| SITE AREA:                                                                                                                                 |                                                                                                                                                                                                                                                                                                                                                                      |
| 54 cuerdas, equivalent to 212,965.16 square meters                                                                                         |                                                                                                                                                                                                                                                                                                                                                                      |
| ZONING:                                                                                                                                    | PROPERTY TAX CODE:                                                                                                                                                                                                                                                                                                                                                   |
| PR (Preservation of Resources) — This zoning mainly allows for passive/<br>recreational activities.                                        | 084-000-001-05-000                                                                                                                                                                                                                                                                                                                                                   |
|                                                                                                                                            | SITE COORDINATES:                                                                                                                                                                                                                                                                                                                                                    |
|                                                                                                                                            | Latitude: 18°23'36.59"N                                                                                                                                                                                                                                                                                                                                              |
|                                                                                                                                            | Longitude: -66°14′52.24″W                                                                                                                                                                                                                                                                                                                                            |