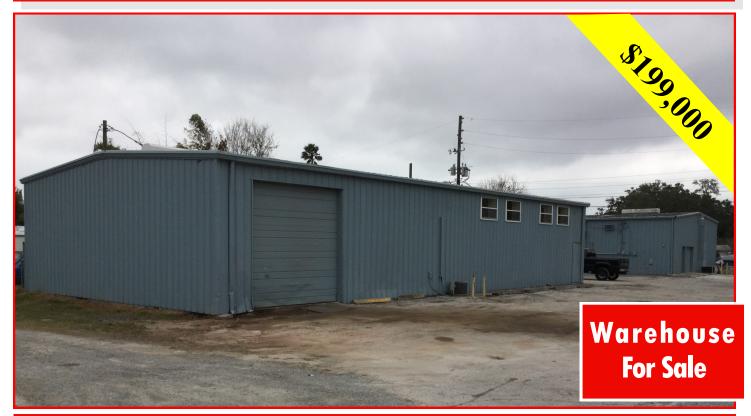

# WAREHOUSE NEAR TROUBLE CREEK

- LOCATION: At the corner of Horsey Ave. and Paloverde Dr. in New Port Richey. One block off of Trouble Creek Rd.
- AMENITIES: Convenient location to U.S. Hwy. 19. 3,200SF of warehouse space and 500SF of mezzanine office space. New roof with a 27 year transferable warranty on parts and labor.