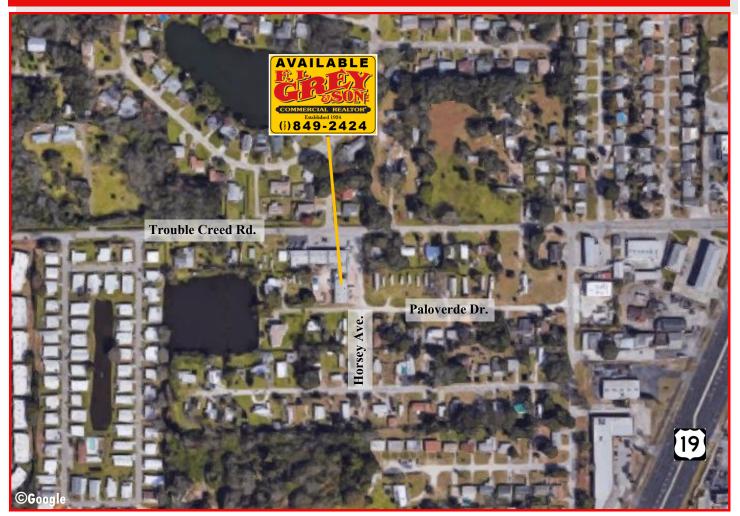

HORSEY AVE & PALOVERDE DR, NEW PORT RICHEY, FL 34652

# WAREHOUSE NEAR TROUBLE CREEK

- LOCATION: At the corner of Horsey Ave. and Paloverde Dr. in New Port Richey. One block off of Trouble Creek Rd.
- AMENITIES: Convenient location to U.S. Hwy. 19. 3,200SF of warehouse space and 500SF of mezzanine office space. New roof with a 27 year transferable warranty on parts and labor.

### FOR INFORMATION, CONTACT:

John R. Grey John@figrey.com

Charles R. Grey Chuck@figrey.com

Office: (727) 849-2424

The information given herewith is obtained from sources we consider reliable. We are not responsible for misstatements of facts, errors, omissions, changes in terms or conditions, or withdrawal from the market without prior notice.