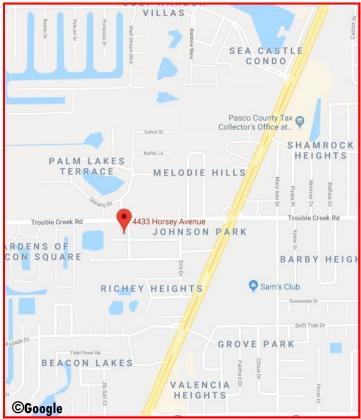

HORSEY AVE & PALOVERDE DR, NEW PORT RICHEY, FL 34652

# WAREHOUSE NEAR TROUBLE CREEK

- LOCATION: At the corner of Horsey Ave. and Paloverde Dr. in New Port Richey. One block off of Trouble Creek Rd.
- AMENITIES: Convenient location to U.S. Hwy. 19. 3,200SF of warehouse space and 500SF of mezzanine office space. New roof with a 27 year transferable warranty on parts and labor.