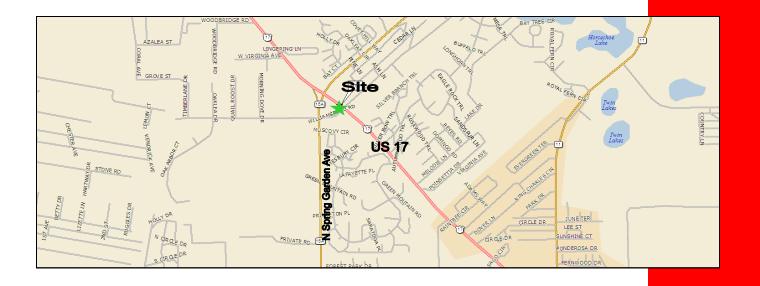

### +/- 7,664 SF Freestanding Bldg

3101 N Woodland Blvd - Deland, FL 32720

- +/- 7,664 SF freestanding building available
- Former Family Dollar location
- Woodlands Blvd (US 17) and Willamsburg Rd
- Ample parking and monument signage available