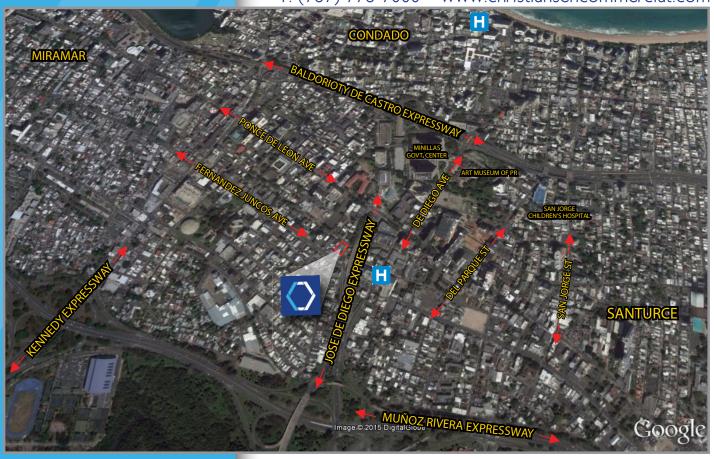

#### **LOCATION INFLUENCE:**

Located within the Santurce Sector near Ponce de Leon Avenue, with immediate access to Jose De Diego and Baldorioty de Castro Expressways. In the immediate vicinity of Pavia Hospital, many retail, office, residential, commercial and institutional establishments, including restaurants, boutiques, gas stations, schools, fast food establishments and medical related offices.