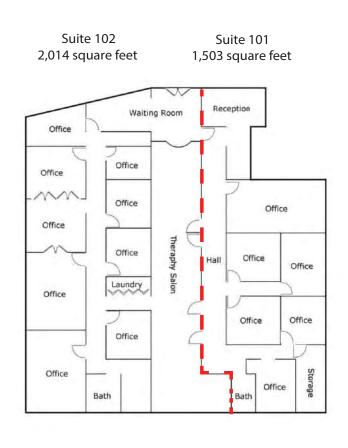

# **CONDO SALEABLE AREA:**

Locale 1: 1,503 square feet

Locale 2: 2,014 square feet

Units are fully buit -out, remodeled and in excellent condition.