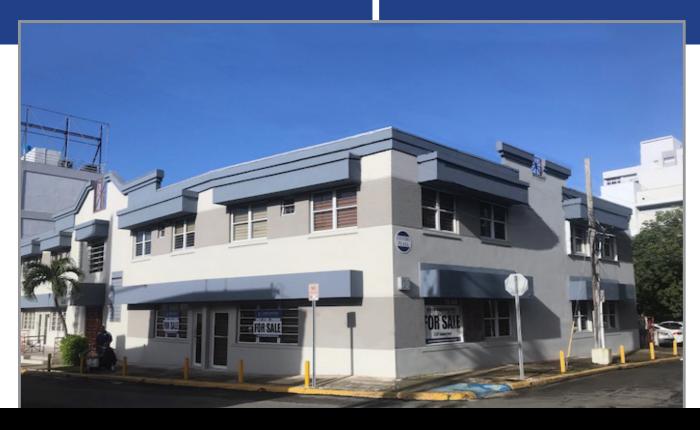

# **DESCRIPTION:**

Ground floor condo office units comprising approximately **3,517 square feet, which can be subdivided into two units, and** located in the Santurce sector of San Juan, steps away from the Pavia Hospital.

# **LOCATION:**

Units 101 & 102, Centro Plaza Condominium, No. 650 Lloveras Street, Santurce Ward, Puerto Rico