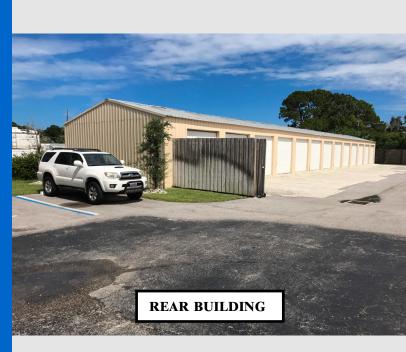

### **PROPERTY:**

- Consists of 3 buildings on 1.03 +/- acres
- ♦ Main Building: 7,000 +/- SF: Recently completed \$650,000 renovation to the building, landscape, drainage and parking. Will be sold vacant.
- Rear Building: 4,800 +/- SF with 13 overhead doors with month-to-month rental income
- ♦ Small retail building (legally non conforming) with month-to-month rental income
- 164' of frontage on Bonita Beach Road
- AADT: 25,299 (2016)

## **PHOTOGRAPHS**

Andrew DeSalvo, MBA, ALC Commercial Broker AndrewD@premiermail.net

Matthew Stepan, CCIM Commercial Associate MattS@premiermail.net 27400 Riverview Center Blvd., Suite #4 Bonita Springs, FL 34134 239.992.1200 www.premcomm.com