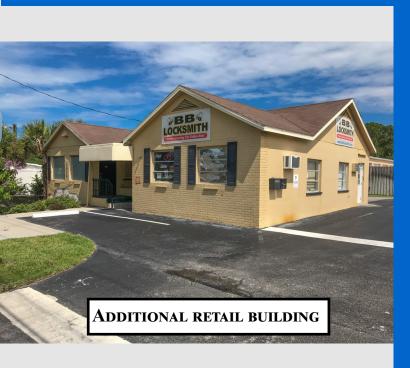

### **PROPERTY:**

- Consists of 3 buildings on 1.03 +/- acres
- ♦ Main Building: 7,000 +/- SF: Recently completed \$650,000 renovation to the building, landscape, drainage and parking. Will be sold vacant.
- Rear Building: 4,800 +/- SF with 13 overhead doors with month-to-month rental income
- ♦ Small retail building (legally non conforming) with month-to-month rental income
- 164' of frontage on Bonita Beach Road
- AADT: 25,299 (2016)

## **PHOTOGRAPHS**

Andrew DeSalvo, MBA, ALC Commercial Broker AndrewD@premiermail.net

Matthew Stepan, CCIM Commercial Associate MattS@premiermail.net 27400 Riverview Center Blvd., Suite #4 Bonita Springs, FL 34134 239.992.1200 www.premcomm.com