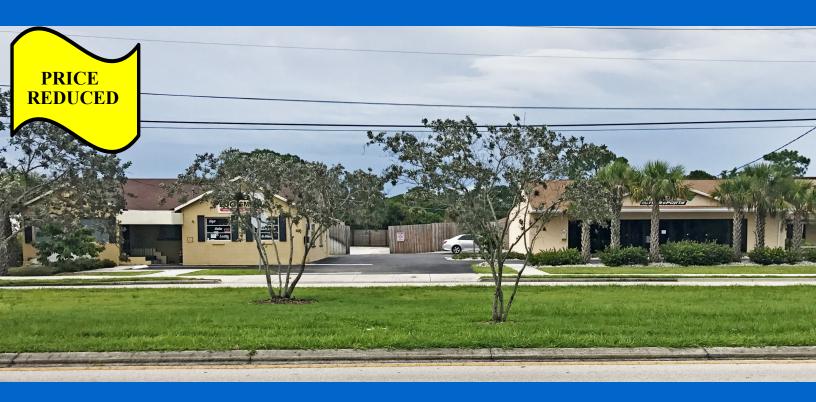

# 7,000 SF RETAIL BLDG w/ 4,800 SF ADJACENT STORAGE 3630-3636 Bonita Beach Road SW Bonita Springs, FL 34134

### **PROPERTY:**

- Consists of 3 buildings on 1.03 +/- acres
- ♦ Main Building: 7,000 +/- SF: Recently completed \$650,000 renovation to the building, landscape, drainage and parking. Will be sold vacant.
- Rear Building: 4,800 +/- SF with 13 overhead doors with month-to-month rental income
- ♦ Small retail building (legally non conforming) with month-to-month rental income
- 164' of frontage on Bonita Beach Road
- AADT: 25,299 (2016)

**SALE PRICE: REDUCED TO \$1,095,000** 

**ZONING:** CPD (City of Bonita Springs)

Zoning Ordinance No. 14-06

**LOCATION:** Located 1/2 mile west of US-41 on Bonita

Beach Road.

Andrew DeSalvo, MBA, ALC Commercial Broker AndrewD@premiermail.net