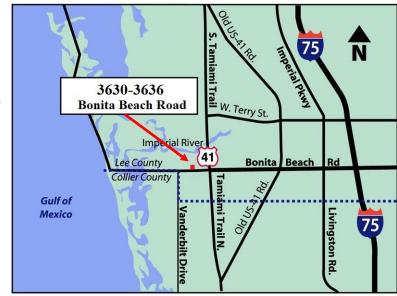

**SALE PRICE: REDUCED TO \$1,095,000** 

**ZONING:** CPD (City of Bonita Springs)

Zoning Ordinance No. 14-06

**LOCATION:** Located 1/2 mile west of US-41 on Bonita

Beach Road.

Andrew DeSalvo, MBA, ALC Commercial Broker AndrewD@premiermail.net