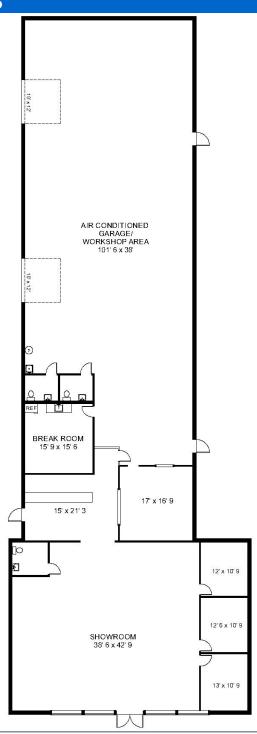

## **FLOOR PLANS**

REAR BUILDING: 4,800 +/- SF

MAIN BUILDING: 7,000 +/- SF

Andrew DeSalvo, MBA, ALC Commercial Broker AndrewD@premiermail.net

Matthew Stepan, CCIM Commercial Associate MattS@premiermail.net 27400 Riverview Center Blvd., Suite #4 Bonita Springs, FL 34134 239.992.1200 www.premcomm.com