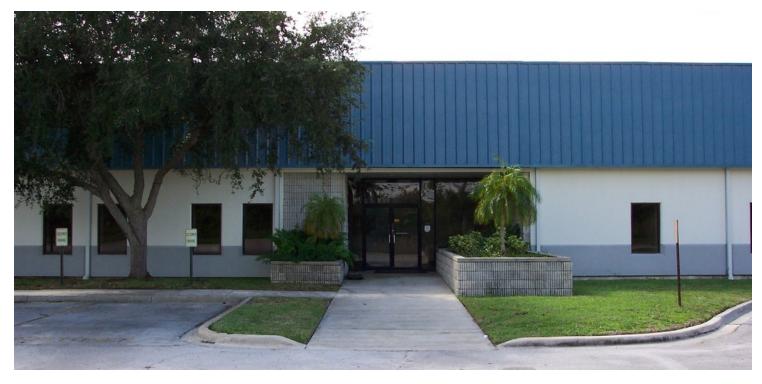

### LARGE MANUFACTURING WAREHOUSE & OFFICE FACILITY

600 D John Rodes Blvd., Melbourne, FL 32934

Warehouse

**PROPERTY OVERVIEW** 

This large building, situated in a complex of three buildings, is conveniently located near I-95 and Eau Gallie Blvd. The 52,500 square feet is made up of 40,000 SF +/- in the main facility; 7,500 SF +/- in an attached facility and 5,000 SF +/- in a detached facility. The main facility contains a number of offices at the northern front side of the facility, with the majority of the building being devoted to manufacturing and warehouse with ample parking.