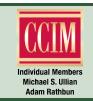

Warehouse

**PROPERTY OVERVIEW** 

This large building, situated in a complex of three buildings, is conveniently located near I-95 and Eau Gallie Blvd. The 52,500 square feet is made up of 40,000 SF +/- in the main facility; 7,500 SF +/- in an attached facility and 5,000 SF +/- in a detached facility. The main facility contains a number of offices at the northern front side of the facility, with the majority of the building being devoted to manufacturing and warehouse with ample parking.

#### PROPERTY HIGHLIGHTS

- The 40,000 SF +/- and 7,500 SF +/- areas are:
- 100% HVAC (chiller system) 100% fire sprinklered
- Contains two deep well docks three drive in grade level docks
- One UPS height dock for shipping and receiving
- Heavy electrical, 3 phase power estimated to have over 3,000 Amps
- Ceiling heights approximately 12'8" 18' Sealed/painted concrete, tile or carpet floors

#### FLOOR PLAN