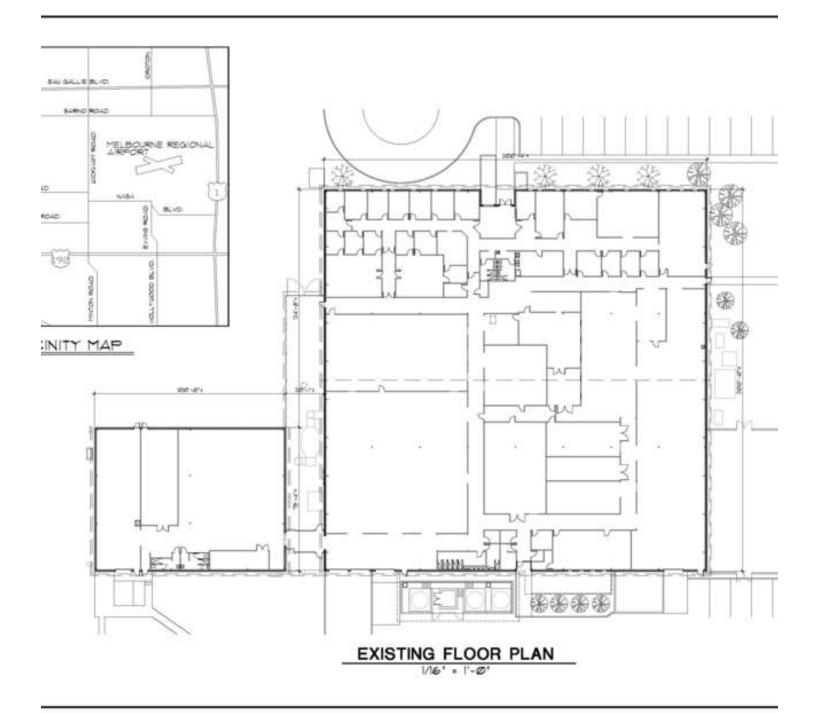

hiller system) 100% fire sprinklered
- Contains two deep well docks three drive in grade level docks
- One UPS height dock for shipping and receiving
- Heavy electrical, 3 phase power estimated to have over 3,000 Amps
- Ceiling heights approximately 12'8" 18' Sealed/painted concrete, tile or carpet floors



#### Michael S. Ullian, President, CCIM, SIOR

Licensed Real Estate Broker Cell: 321.258.7556 mike@ullianrealty.com



The Ullian Realty Corporation 1800 Penn Street Melbourne, FL 32901 321.729.9900 ullianrealty.com

## LARGE MANUFACTURING WAREHOUSE & OFFICE FACILITY

600 D John Rodes Blvd., Melbourne, FL 32934













#### Michael S. Ullian, President, CCIM, SIOR



### LARGE MANUFACTURING WAREHOUSE & OFFICE FACILITY

600 D John Rodes Blvd., Melbourne, FL 32934

#### FLOOR PLAN





#### Michael S. Ullian, President, CCIM, SIOR



### LARGE MANUFACTURING WAREHOUSE & OFFICE FACILITY

600 D John Rodes Blvd., Melbourne, FL 32934





#### Michael S. Ullian, President, CCIM, SIOR

Licensed Real Estate Broker Cell: 321.258.7556 mike@ullianrealty.com



ZONING: M-1

## LARGE MANUFACTURING WAREHOUSE & OFFICE FACILITY

600 D John Rodes Blvd., Melbourne, FL 32934

### Location Maps







#### Michael S. Ullian, President, CCIM, SIOR



### LARGE MANUFACTURING WAREHOUSE & OFFICE FACILITY

600 D John Rodes Blvd., Melbourne, FL 32934

### Demographics Map



| POPULATION                            | 1 MILE            | 5 MILES               | 10 MILES                |
|---------------------------------------|-------------------|-----------------------|-----------------------