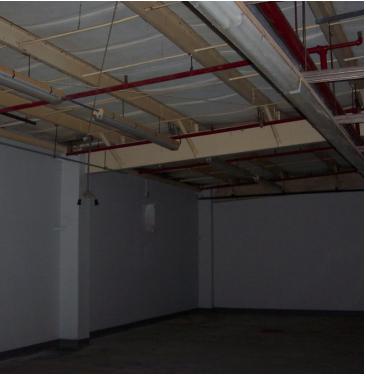

#### PROPERTY HIGHLIGHTS

- The 40,000 SF +/- and 7,500 SF +/- areas are:
- 100% HVAC (chiller system) 100% fire sprinklered
- Contains two deep well docks three drive in grade level docks
- One UPS height dock for shipping and receiving
- Heavy electrical, 3 phase power estimated to have over 3,000 Amps
- Ceiling heights approximately 12'8" 18' Sealed/painted concrete, tile or carpet floors