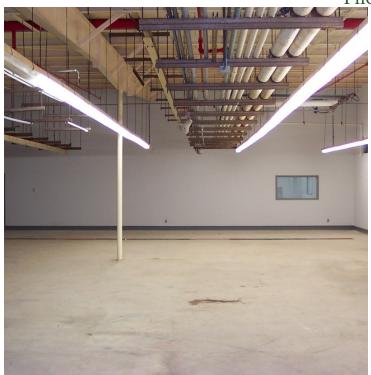

#### PROPERTY HIGHLIGHTS

- The 40,000 SF +/- and 7,500 SF +/- areas are:
- 100% HVAC (chiller system) 100% fire sprinklered
- Contains two deep well docks three drive in grade level docks
- One UPS height dock for shipping and receiving
- Heavy electrical, 3 phase power estimated to have over 3,000 Amps
- Ceiling heights approximately 12'8" 18' Sealed/painted concrete, tile or carpet floors