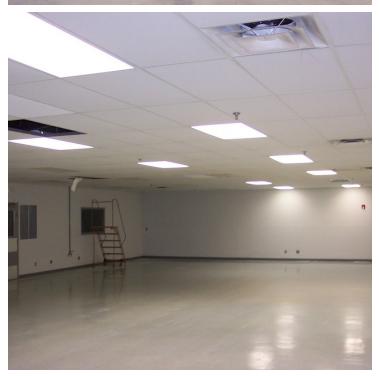

Warehouse

**PROPERTY OVERVIEW** 

This large building, situated in a complex of three buildings, is conveniently located near I-95 and Eau Gallie Blvd. The 52,500 square feet is made up of 40,000 SF +/- in the main facility; 7,500 SF +/- in an attached facility and 5,000 SF +/- in a detached facility. The main facility contains a number of offices at the northern front side of the facility, with the majority of the building being devoted to manufacturing and warehouse with ample parking.

#### PROPERTY HIGHLIGHTS

- The 40,000 SF +/- and 7,500 SF +/- areas are:
- 100% HVAC (chiller system) 100% fire sprinklered
- Contains two deep well docks three drive in grade level docks
- One UPS height dock for shipping and receiving
- Heavy electrical, 3 phase power estimated to have over 3,000 Amps
- Ceiling heights approximately 12'8" 18' Sealed/painted concrete, tile or carpet floors