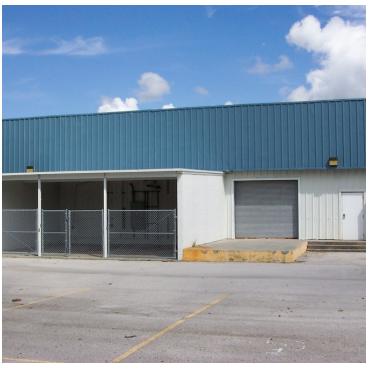

Warehouse

**PROPERTY OVERVIEW** 

This large building, situated in a complex of three buildings, is conveniently located near I-95 and Eau Gallie Blvd. The 52,500 square feet is made up of 40,000 SF +/- in the main facility; 7,500 SF +/- in an attached facility and 5,000 SF +/- in a detached facility. The main facility contains a number of offices at the northern front side of the facility, with the majority of the building being devoted to manufacturing and warehouse with ample parking.

#### **LOCATION OVERVIEW**

The convenient location of this building provides easy access to surrounding businesses and communities via Interstate 95, Wickham Road, US 192 and US 1.