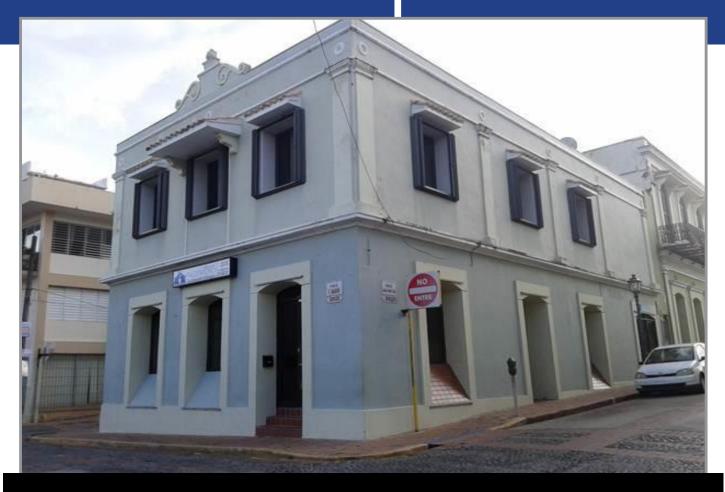

# **DESCRIPTION:**

Two-story mixed-use historic commercial building consisting of **7,684 square feet** situated on a **356.94 square meter** lot and located in the San German Town Core next to Tourism Office of San German.

# **LOCATION:**

#98 Carro street, corner Dr. Veve street, Pueblo Ward, San German, Puerto Rico

## **LOCATION INFLUENCE:**

The property is located in the San German Town Core, next to the Tourism Office of San German.

In the immediate vicinity of many office, residential, commercial and retail establishments including San German City Hall restaurants, hotels, cafeterias, banks, drugstores, police station, parks, and green areas and Interamerican University San German campus.