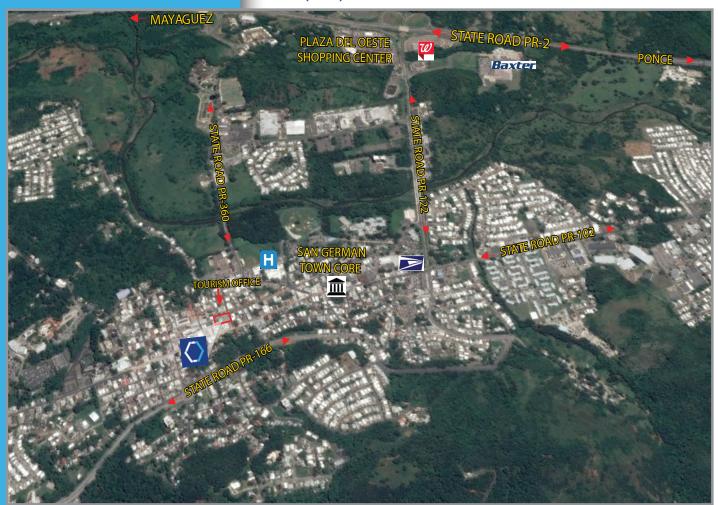

# **LOCATION:**

#98 Carro street, corner Dr. Veve street, Pueblo Ward, San German, Puerto Rico

## **LOCATION INFLUENCE:**

The property is located in the San German Town Core, next to the Tourism Office of San German.

In the immediate vicinity of many office, residential, commercial and retail establishments including San German City Hall restaurants, hotels, cafeterias, banks, drugstores, police station, parks, and green areas and Interamerican University San German campus.