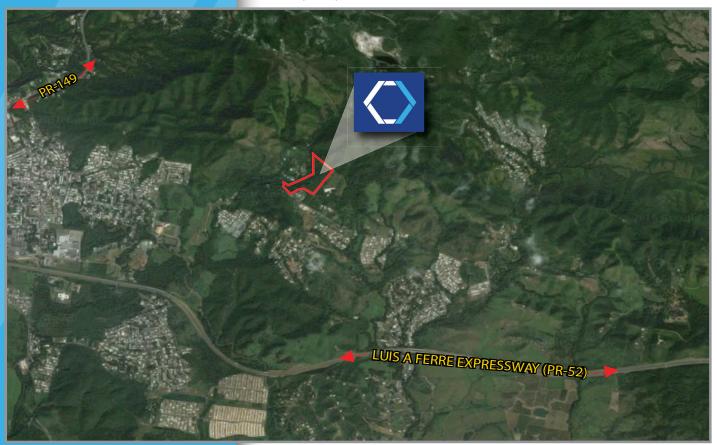

# **LOCATION:**

North of Km. 17.4, State Road PR-14, Tijeras and Río Cañas Wards, Juana Díaz, Puerto Rico

# **LOCATION INFLUENCE:**

The property is located in a commercial and residential area of Juana Díaz in southern Puerto Rico.

In the immediate vicinity of many office, residential, commercial and retail establishments including restaurants, schools, residential developments, and other related services.