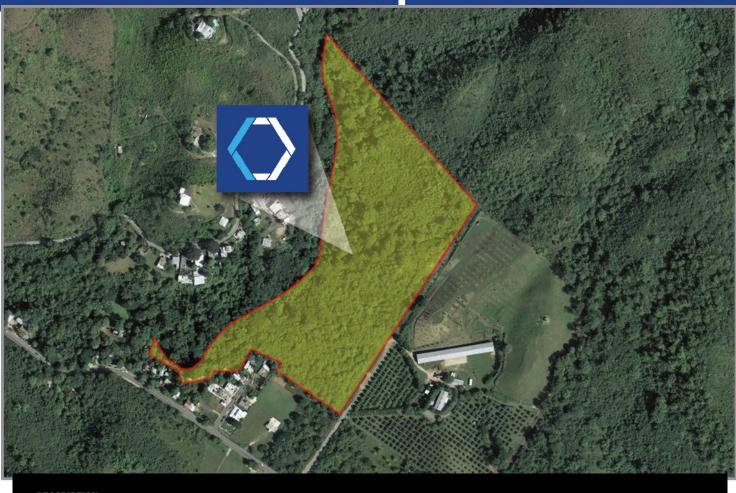

# **DESCRIPTION:**

Vacant commercial land parcel consisting of approximately **27.2242 cuerdas**, equivalent to 107,002 square meters.

# **LOCATION:**

North of Km. 17.4, State Road PR-14, Tijeras and Río Cañas Wards, Juana Díaz, Puerto Rico

## **SITE AREA:**

27.2242 cuerdas, equivalent to 107,002 square meters

### **ZONING:**

Rural (R-G).