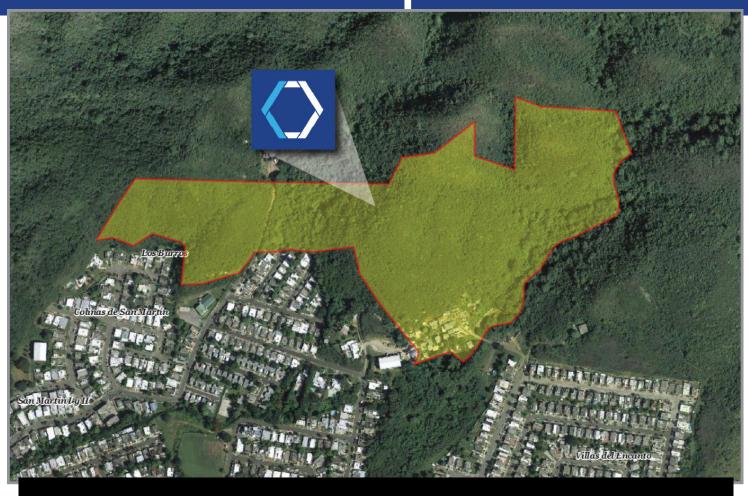

## **DESCRIPTION:**

Vacant land parcel consisting of approximately **56.10 cuerdas**, equivalent to 220,495 square meters, and located adjacent to Colinas de San Martín Residential Development.

## **LOCATION:**

North of Colinas de San Martin Development, Lomas Ward, Juana Díaz, Puerto Rico

### **SITE AREA:**

56.10 cuerdas, equivalent to 220,495 square meters

#### **ZONING:**

Rural (R-G).

## **LOCATION INFLUENCE:**

The property is located in a commercial and residential area of Juana Díaz in southern Puerto Rico.

In the immediate vicinity of many office, residential, commercial and retail establishments including restaurants, fast food establishments, gas stations, supermarkets, and other related services.