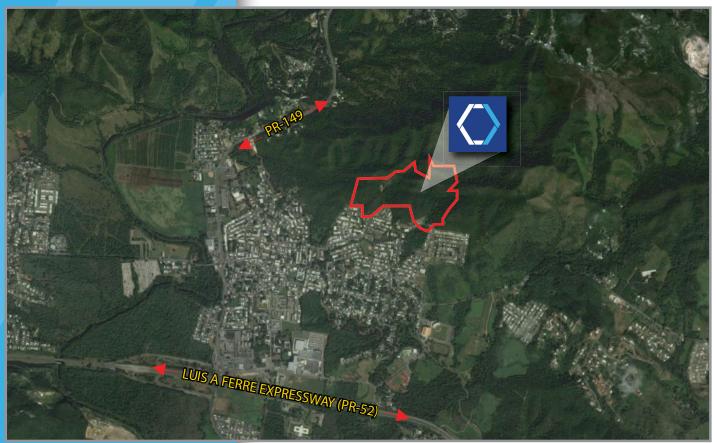

## **LOCATION:**

North of Colinas de San Martin Development, Lomas Ward, Juana Díaz, Puerto Rico

## **LOCATION INFLUENCE:**

The property is located in a commercial and residential area of Juana Díaz in southern Puerto Rico.

In the immediate vicinity of many office, residential, commercial and retail establishments including restaurants, fast food establishments, gas stations, supermarkets, and other related services.