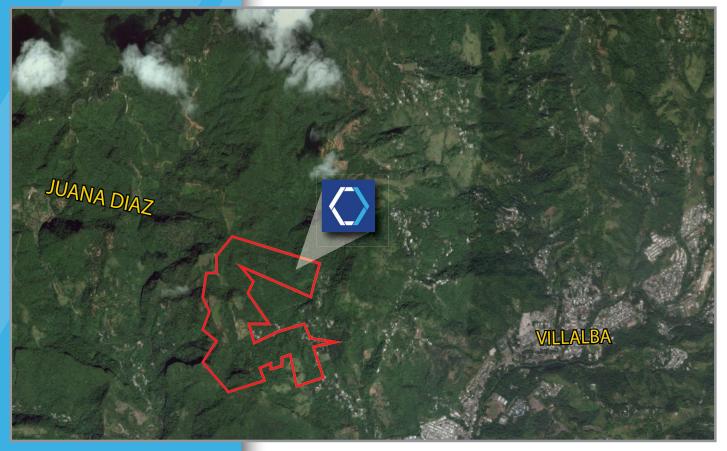

#### LOCATION:

Km. 3.3, State Road PR-514, Villalba Arriba and Villalba Abajo Wards, Villalba, Puerto .

#### **LOCATION INFLUENCE:**

The property is located northwest of Villalba's town core in close proximity to main arteries and thoroughfares.

In the immediate vicinity of residential and commercial establishments, including restaurants, sports bars, fast foods, auto parts stores, gas stations, pharmacy, and other related services.