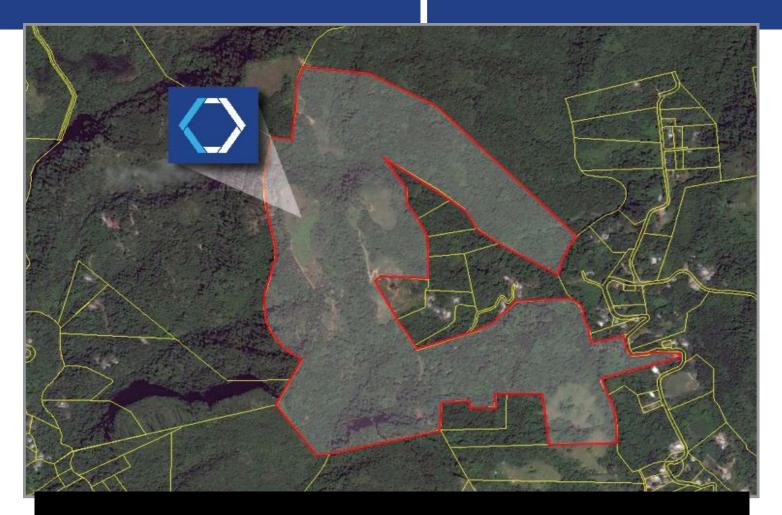

#### **DESCRIPTION:**

Vacant land parcel consisting of approximately 186.3495 cuerdas, equivalent to 180.9866 Acres.

#### LOCATION:

Km. 3.3, State Road PR-514, Villalba Arriba and Villalba Abajo Wards, Villalba, Puerto .

#### SITE AREA:

186.3495 cuerdas, equivalent to 180.9866 Acres

#### **ZONING:**

General Rural (R-G)