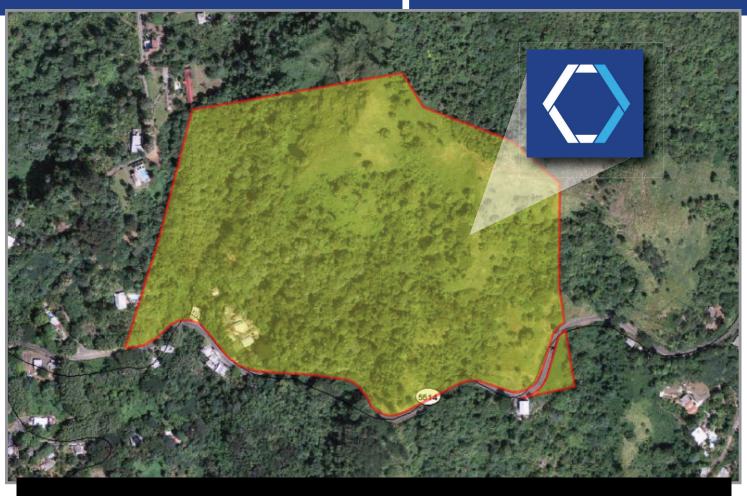

### **DESCRIPTION:**

Vacant commercial land parcel consisting of approximately **25.546 cuerdas**, equivalent to 100,406 square meters.

## **LOCATION:**

North of Km. 0.7, PR-5514, El Semil Sector, Villalba Arriba Ward, Villalba, Puerto Rico.

#### **SITE AREA:**

25.546 cuerdas, equivalent to 100,406 square meters

#### **ZONING:**

General Rural (R-G)