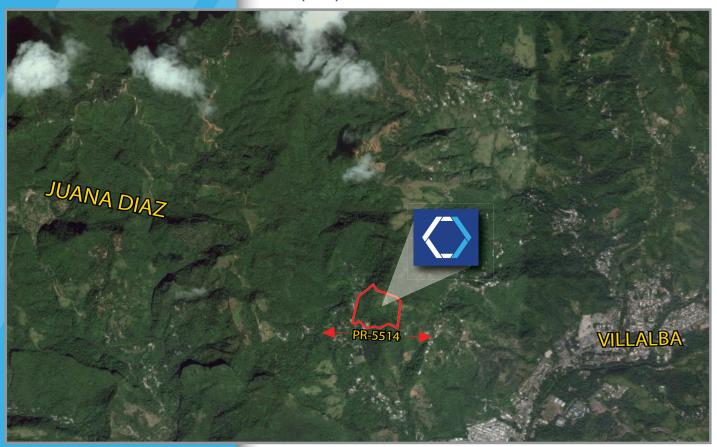

## **LOCATION:**

North of Km. 0.7, PR-5514, El Semil Sector, Villalba Arriba Ward, Villalba, Puerto Rico.

## **LOCATION INFLUENCE:**

The property is located in a residential area of Villalba in central Puerto Rico near the border with the Juana Diaz Municipality.

In the immediate vicinity of residential and commercial establishments, including restaurants, sports bars, fast foods, autoparts stores, gas stations, pharmacy, and other related services.