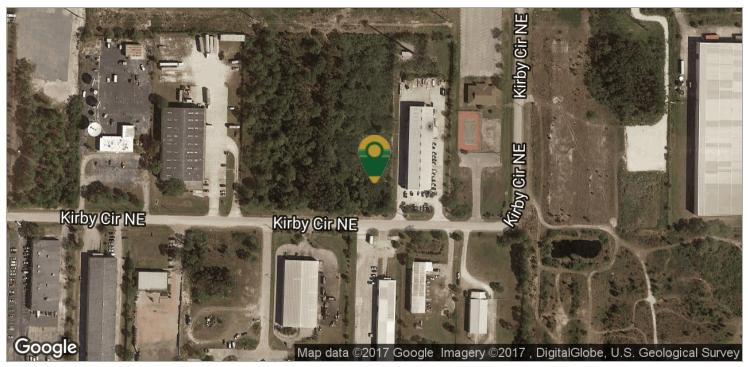

development.

Dimensions 180+/- Ft on the Northern and Southern Boundaries, 639+/- Sf on the Eastern and Western Boundaries.

#### **LOCATION OVERVIEW**

Located west of US Highway 1 and East of Robert J. Conlan Blvd. in the industrial area of Palm Bay. Easy access to local businesses, shopping via US Hwy 1, Palm Bay Road, I-95. Nearby businesses include UPS, Harris Corporation and Intersil Orlando-Melbourne International Airport and the beaches are just minutes away, as well as numerous residential and business areas.



#### Michael S. Ullian, President, CCIM, SIOR

Licensed Real Estate Broker Cell: 321.258.7556 mike@ullianrealty.com



# ${\it The}\, ULLIAN\,\,REALTY_{\it Corporation}$

## KIRBY CIRCLE INDUSTRIAL LAND FOR SALE

Kirby Circle, N.E., Palm Bay, FL 32905

### Location Maps







### Michael S. Ullian, President, CCIM, SIOR

Licensed Real Estate Broker Cell: 321.258.7556 mike@ullianrealty.com