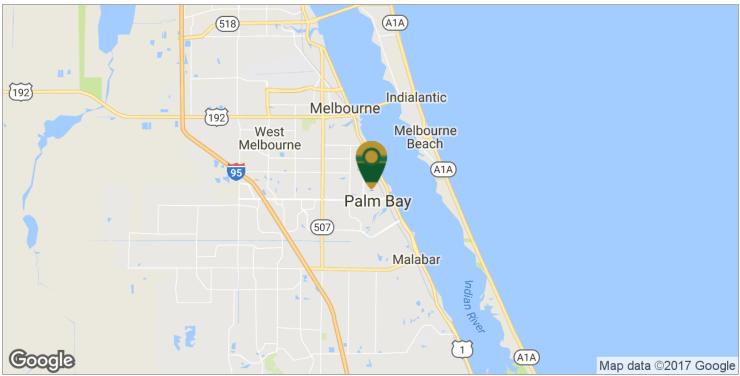

### Location Maps

#### **LOCATION OVERVIEW**

Located west of US Highway 1 and East of Robert J. Conlan Blvd. in the industrial area of Palm Bay. Easy access to local businesses, shopping via US Hwy 1, Palm Bay Road, I-95. Nearby businesses include UPS, Harris Corporation and Intersil Orlando-Melbourne International Airport and the beaches are just minutes away, as well as numerous residential and business areas.