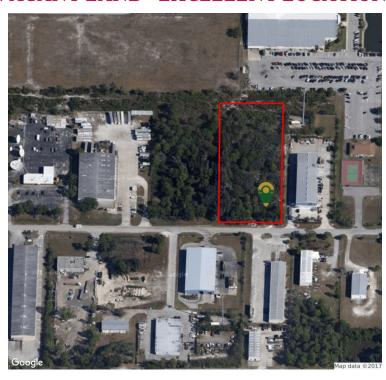

### VACANT LAND - EXCELLENT LOCATION!

#### **OFFERING SUMMARY**

**Sale Price:** \$229,000

Acreage: 2.97 Acres

Zoning: LI Light Industrial

Market: Kirby Industrial Park

#### **PROPERTY OVERVIEW**

Excellent location for light industrial business in the Kirby Circle Industrial area, within the Enterprise Zone of Palm Bay which may provide various tax credit incentives for business development.

Dimensions 180+/- Ft on the Northern and Southern Boundaries, 639+/- Sf on the Eastern and Western Boundaries.