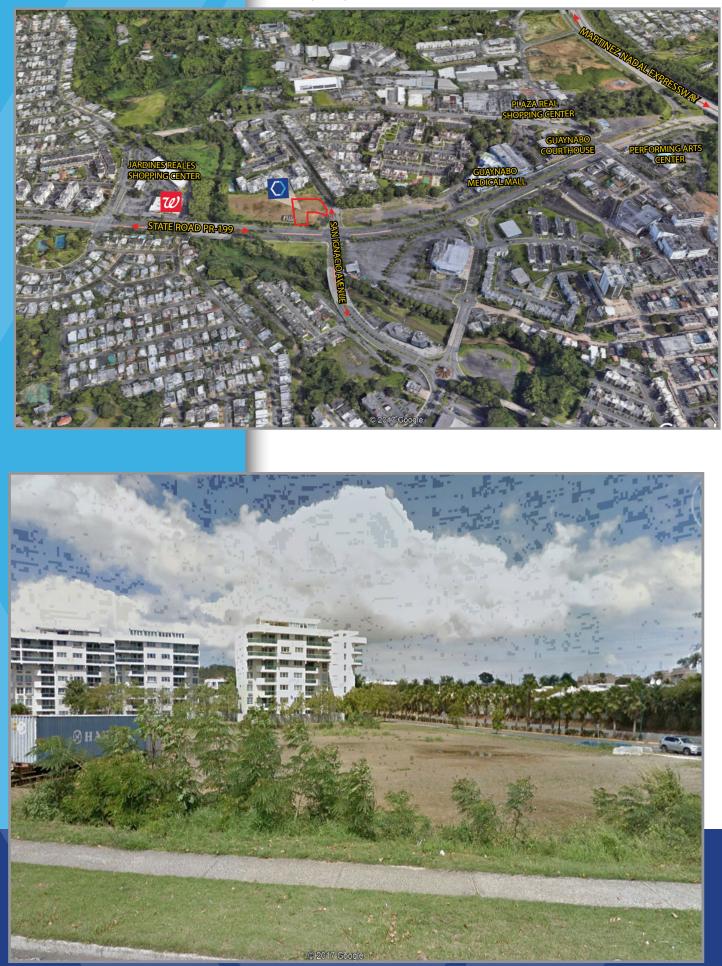

## **DESCRIPTION:**

Vacant land parcel consisting of approximately **3,677.19 square meters** and located on the intersection of State Road PR-199 and San Ignacio Avenue within the Guaynabo Municipality.

| LOCATION:                                                                                             | LOCATION INFLUENCE:                                                                                                                              |
|-------------------------------------------------------------------------------------------------------|--------------------------------------------------------------------------------------------------------------------------------------------------|
| Intersection of Las Cumbres and San Ignacio Avenue, Pueblo and Santa Rosa Ward, Guaynabo, Puerto Rico | Located on State Road PR-199, a heavily transited artery within Pueblo<br>and Santa Rosa Wards, between Guaynabo Medical Mall and Jardines       |
| SITE AREA:                                                                                            | Reales Shopping Center.                                                                                                                          |
| 3,677.19 square meters                                                                                | In the immediate vicinity of many office, residential, commercial and retail establishments including restaurants, fast food establishments, gas |
| ZONING:                                                                                               | stations, medical offices, pharmacies, and other related services.                                                                               |
| C-I (Intermediate Commercial)                                                                         | SITE COORDINATES:                                                                                                                                |
|                                                                                                       | - Latitude: 18°21'41.05"N                                                                                                                        |
|                                                                                                       | - Longitude: -66° 7'0.46''W                                                                                                                      |