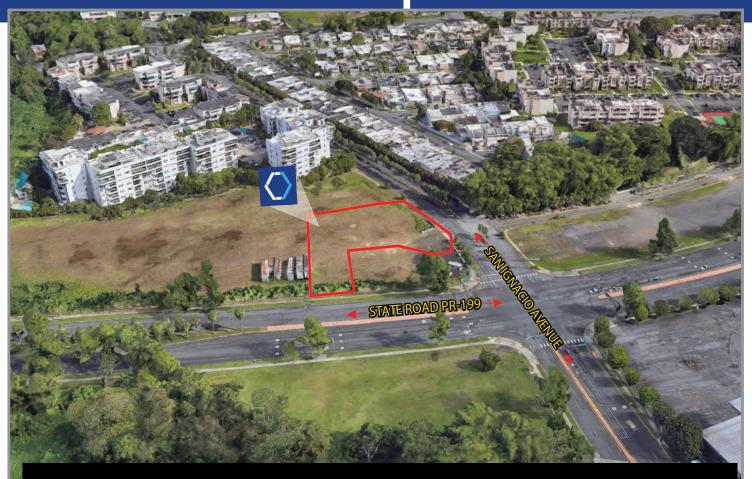

## **DESCRIPTION:**

Vacant land parcel consisting of approximately **3,677.19 square meters** and located on the intersection of State Road PR-199 and San Ignacio Avenue within the Guaynabo Municipality.

| LOCATION:                                                                                             | LOCATION INFLUENCE:                                                                                                                              |
|-------------------------------------------------------------------------------------------------------|--------------------------------------------------------------------------------------------------------------------------------------------------|
| Intersection of Las Cumbres and San Ignacio Avenue, Pueblo and Santa Rosa Ward, Guaynabo, Puerto Rico | Located on State Road PR-199, a heavily transited artery within Pueblo<br>and Santa Rosa Wards, between Guaynabo Medical Mall and Jardines       |
| SITE AREA:                                                                                            | Reales Shopping Center.                                                                                                                          |
| 3,677.19 square meters                                                                                | In the immediate vicinity of many office, residential, commercial and retail establishments including restaurants, fast food establishments, gas |
| ZONING:                                                                                               | stations, medical offices, pharmacies, and other related services.                                                                               |
| C-I (Intermediate Commercial)                                                                         | SITE COORDINATES:                                                                                                                                |
|                                                                                                       | - Latitude: 18°21'41.05"N                                                                                                                        |
|                                                                                                       | - Longitude: -66° 7'0.46''W                                                                                                                      |