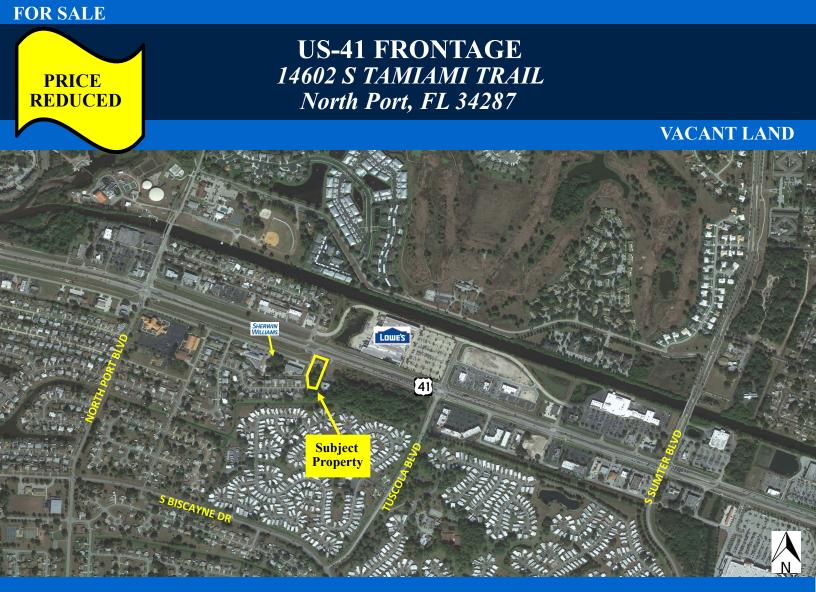

## **PROPERTY:**

- 1.12 +/- Acres
- 150' of frontage on US-41Located across from Lowe's and
- Located across from Lowe s an east of Sherwin Williams
  AADT: 34,500 (2016)
- Right in, right out and left in

## SALE PRICE: REDUCED TO \$549,000 (\$11.25 PSF)

**ZONING:** CG (City of North Port)

(List of permitted uses attached)

LOCATION: Located on US-41 between N Port Blvd and Sumter Blvd in North Port.

Andrew DeSalvo, MBA, ALC Commercial Broker AndrewD@premiermail.net