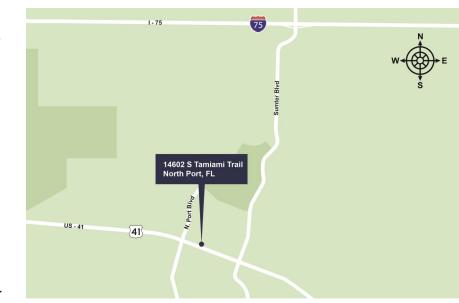

## SALE PRICE: REDUCED TO \$549,000 (\$11.25 PSF)

**ZONING:** CG (City of North Port)

(List of permitted uses attached)

LOCATION: Located on US-41 between N Port Blvd and Sumter Blvd in North Port.

Andrew DeSalvo, MBA, ALC Commercial Broker AndrewD@premiermail.net