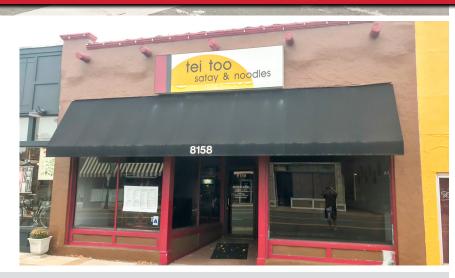

#### **TENANT OVERVIEW**

I El too Saint Louis' fast-casual noodles & satay

Tei Too is fast-casual Asian cuisine restaurant and one of the best restaurants in Webster Groves with a Zomato rating of 3.9. Tei Too is owned and operated by Nippon Tei Corporation owner of three restaurants in the St. Louis Metro including; Ramen Tei, Nippon Tei, and Tei Too. The property underwent extensive renovations in 2002 when Quizno's leased the space including major updates to electrical, plumbing and décor. Tei Too has been a tenant since 2008. The building is 1716 sf and has a full basement with an exterior stairway. There is a front and rear entrance to the property. The rear entrance leads to a 79 space FREE public parking lot. Tei Too recently entered into a new five-year NNN (less roof and structure) lease with two five-year options and annual 2% rent increase making this an attractive investment with a year one NOI of \$37,752.