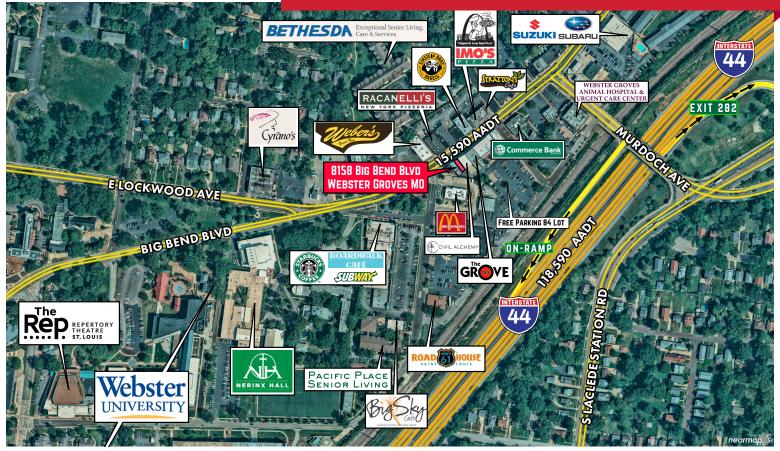

## FAST CASUAL NNN WITH BRAND NEW LEASE!

Webster Groves is a suburb of St. Louis, Missouri Located in St. Louis County, the city is the 11th largest municipality in St. Louis County, and has a population of 23,230 people as of the 2010 census. The metropolitan area has a population of 2,811,588 and is ranked 20th in the United States.

#### **DEMOGRAPHICS:**

|                                       | 1-MILE   | 3-MILE   | 5-MILE   |
|---------------------------------------|----------|----------|----------|
| 2017 POPULATION:                      | 14,222   | 122,906  | 324,281  |
| 2022 POPULATION:                      | 14,591   | 123,285  | 324,281  |
| 2017 AVE. HH INCOME:                  | \$95,470 | \$87,905 | \$88,454 |
| ANNUAL POPULATION<br>GROWTH 2017-2022 | 0.51%    | 0.06%    | 0.05%    |
| TOTAL BUSINESSES                      | 563      | 5,096    | 14,069   |
| TOTAL EMPLOYEES                       | 8,706    | 61,072   | 202,255  |