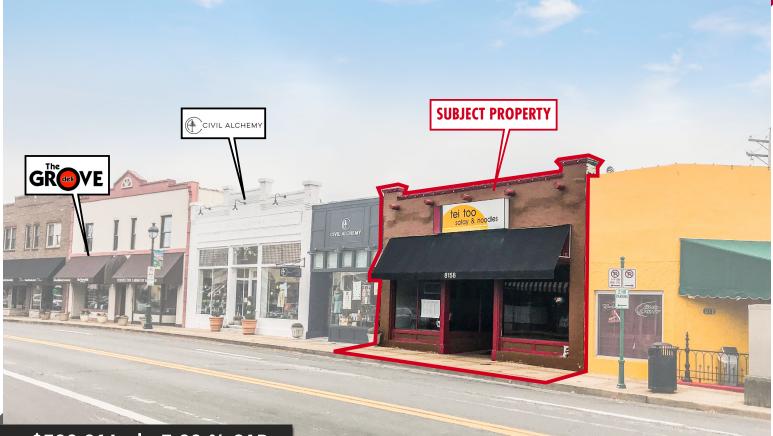

## **FAST CASUAL NNN WITH BRAND NEW LEASE!**

7.00 % CAP \$539,314

#### **PROPERTY HIGHLIGHTS**

- Single Tenant NNN Investment Property •
- 1 st Year NOI \$37,752
- 2% Annual Rent Increases
- New 5-Year Lease Commence. 01/01/2018
- **Two Five-Year Options** •
- Solid Tenant Since 2008
- **Multi-Restaurant Owner** •
- Lease Personal Guaranteed
- Great Webster Groves (St. Louis) Location
- Area Low Vacancy Rates 1.9%