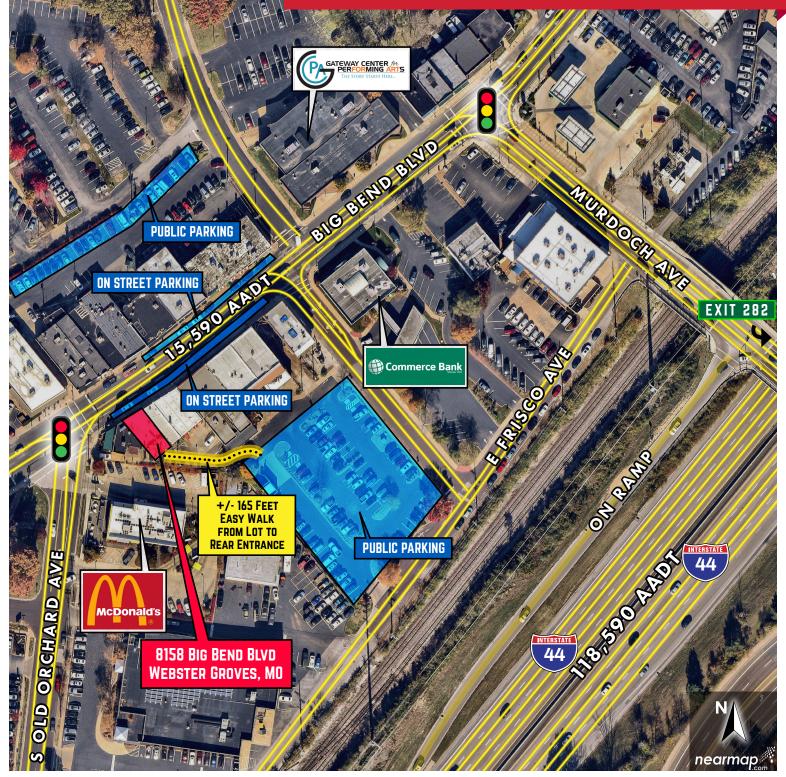

#### **TENANT OVERVIEW**

I El too Saint Louis' fast-casual noodles & satay

Tei Too is fast-casual Asian cuisine restaurant and one of the best restaurants in Webster Groves with a Zomato rating of 3.9. Tei Too is owned and operated by Nippon Tei Corporation owner of three restaurants in the St. Louis Metro including; Ramen Tei, Nippon Tei, and Tei Too. The property underwent extensive renovations in 2002 when Quizno's leased the space including major updates to electrical, plumbing and décor. Tei Too has been a tenant since 2008. The building is 1716 sf and has a full basement with an exterior stairway. There is a front and rear entrance to the property. The rear entrance leads to a 79 space FREE public parking lot. Tei Too recently entered into a new five-year NNN (less roof and structure) lease with two five-year options and annual 2% rent increase making this an attractive investment with a year one NOI of \$37,752.