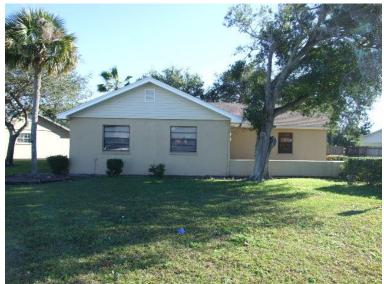

## **PROPERTY TYPE:**

**Professional Office Building** 1 Story Free Standing

#### **LOCATION**

496 N Harbor City Blvd, Melbourne, FL 32935 Corner of US 1 and Loveridge Dr

## SITE DESCRIPTION:

Corner Lot with Direct Frontage on busy N Harbor City Blvd. **Building Square Feet: 1508** Offices: 4 + Reception + Admin/Secretary + Kitchen/Breakroom + additional rooms Bathrooms: 2 Parking Spaces +-8