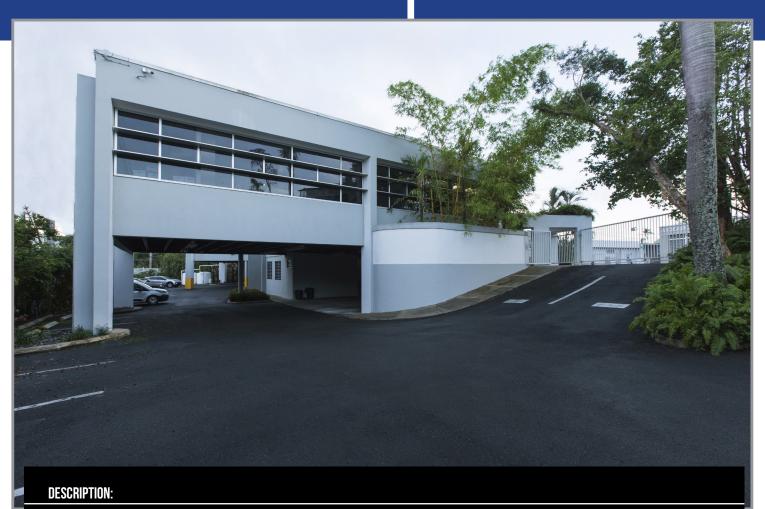

## commercial office building FOR SALE

Two-story office building in excellent physical condition comprising a Gross Building Area of approximately **8,605 square** feet, occupying a **2,100 square meters** corner lot.

| LOCATION:                                                                                            | LOCATION INFLUENCE:                                                                                                                                                                                                                                                                                              |
|------------------------------------------------------------------------------------------------------|------------------------------------------------------------------------------------------------------------------------------------------------------------------------------------------------------------------------------------------------------------------------------------------------------------------|
| Intersection of State Road PR-21 and San Alfonso street, Las Lomas Development San Juan, Puerto Rico | Situated on a heavily traveled artery (State Road PR-21) that connects<br>the Martinez Nadal Expressway to Jose de Diego Avenue. The property<br>is conveniently located directly across the street from the Las Lomas<br>commuter train station, and just east of the Martinez Nadal commuter<br>train station. |
| GROSS BUILDING AREA:                                                                                 |                                                                                                                                                                                                                                                                                                                  |
| Approximately 8,605 square feet                                                                      |                                                                                                                                                                                                                                                                                                                  |
| SITE AREA:                                                                                           | SITE COORDINATES:                                                                                                                                                                                                                                                                                                |
| 2,100 square meters, equivalent to 22,604 square feet                                                | Latitude: 18°23'22.25"N Longitude: 66° 5'40.78"W                                                                                                                                                                                                                                                                 |
| ZONING:                                                                                              | PROPERTY TAX CODE:                                                                                                                                                                                                                                                                                               |
| C-1 (Low Density Commercial)                                                                         | 086-055-014-53-000                                                                                                                                                                                                                                                                                               |
| PARKING:                                                                                             | AMENITIES AND INFRAESTRUCTURE:                                                                                                                                                                                                                                                                                   |
| 34 stalls                                                                                            | Central AC, storm shutters, elevator, security surveilance system, smoke detectors, power generator with full operating capacity.                                                                                                                                                                                |