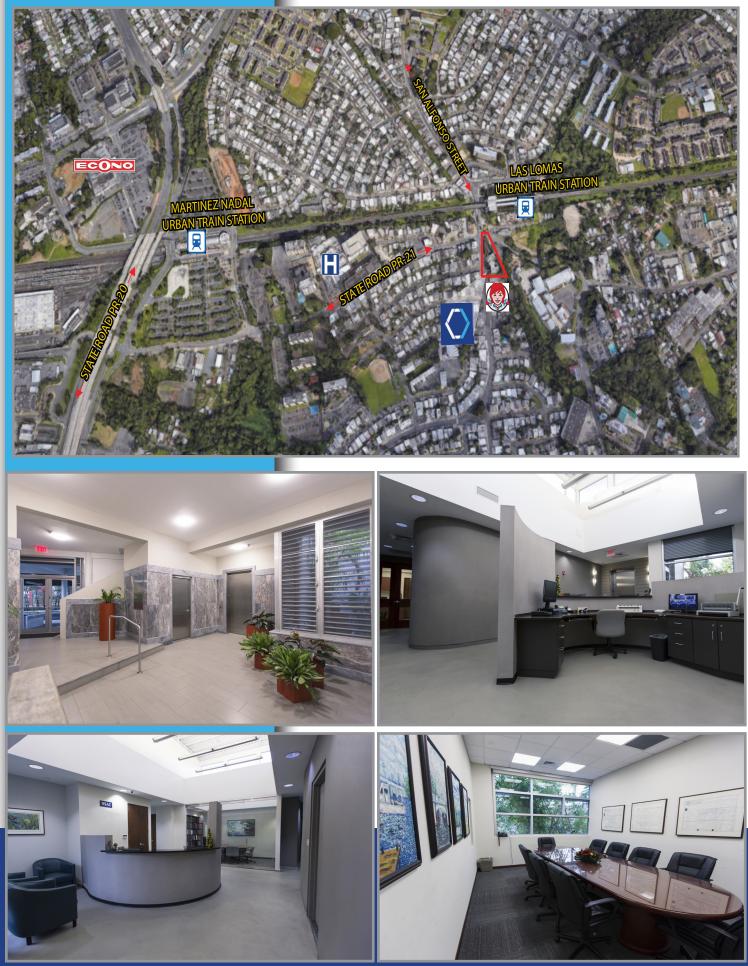

| LOCATION:                                                                                            | LOCATION INFLUENCE:                                                                                                                                                                                                                                                                                              |
|------------------------------------------------------------------------------------------------------|------------------------------------------------------------------------------------------------------------------------------------------------------------------------------------------------------------------------------------------------------------------------------------------------------------------|
| Intersection of State Road PR-21 and San Alfonso street, Las Lomas Development San Juan, Puerto Rico | Situated on a heavily traveled artery (State Road PR-21) that connects<br>the Martinez Nadal Expressway to Jose de Diego Avenue. The property<br>is conveniently located directly across the street from the Las Lomas<br>commuter train station, and just east of the Martinez Nadal commuter<br>train station. |
| GROSS BUILDING AREA:                                                                                 |                                                                                                                                                                                                                                                                                                                  |
| Approximately 8,605 square feet                                                                      |                                                                                                                                                                                                                                                                                                                  |
| SITE AREA:                                                                                           | SITE COORDINATES:                                                                                                                                                                                                                                                                                                |
| 2,100 square meters, equivalent to 22,604 square feet                                                | Latitude: 18°23'22.25"N Longitude: 66° 5'40.78"W                                                                                                                                                                                                                                                                 |
| ZONING:                                                                                              | PROPERTY TAX CODE:                                                                                                                                                                                                                                                                                               |
| C-1 (Low Density Commercial)                                                                         | 086-055-014-53-000                                                                                                                                                                                                                                                                                               |
| PARKING:                                                                                             | AMENITIES AND INFRAESTRUCTURE:                                                                                                                                                                                                                                                                                   |
| 34 stalls                                                                                            | Central AC, storm shutters, elevator, security surveilance system, smoke detectors, power generator with full operating capacity.                                                                                                                                                                                |