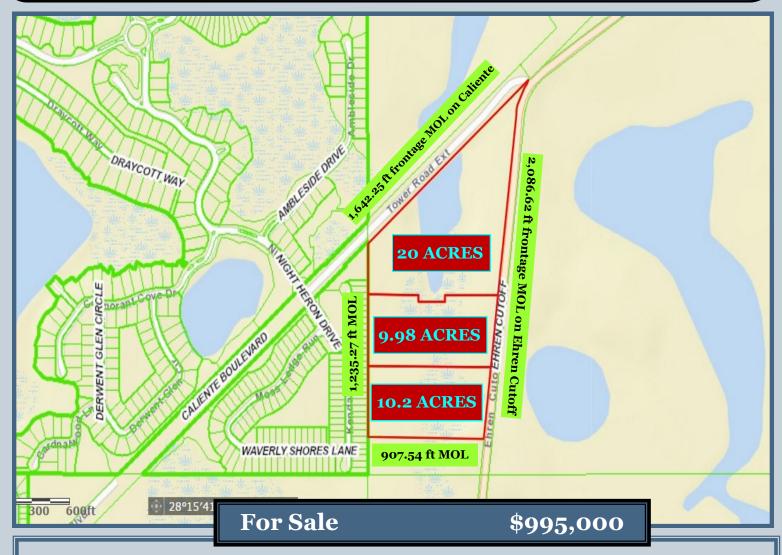

# Three parcels of vacant land in pasco county Approximately 40 acres Total Ehren cutoff, land o lakes, florida

A/R zoning suitable for many uses. The property has 1,642.25 ft frontage MOL on Caliente Blvd and 2,086.62 ft frontage MOL on Ehren Cutoff. Future land use is Res-1. Suitable for residential development or many occupations allowable in A/R. Land O Lakes and surrounding areas are growing rapidly and property is reasonably priced for comparable properties in the area. FEMA flood map, property cards and aerials are in the brochure.