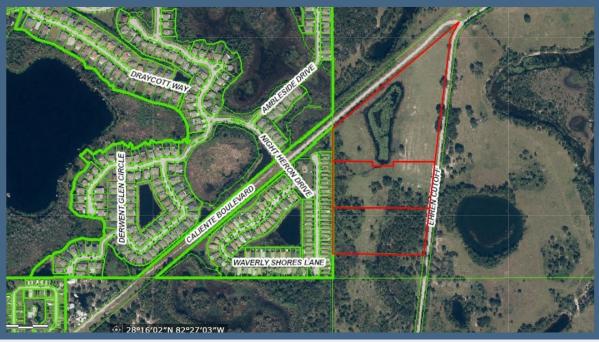

# **MAPS & AERIALS**

Ted Hager Commercial Specialist RECS, GRI, BSIE, ME, SSRS, BBF Email: tedhager@teamhager.com Direct Phone: 813-586-3230 Phone: 813-294-0404 www.TeamHager.com

# Three parcels of vacant land in pasco county Approximately 40 acres Total Ehren cutoff, land o lakes, florida

A/R zoning suitable for many uses. The property has 1,642.25 ft frontage MOL on Caliente Blvd and 2,086.62 ft frontage MOL on Ehren Cutoff. Future land use is Res-1. Suitable for residential development or many occupations allowable in A/R. Land O Lakes and surrounding areas are growing rapidly and property is reasonably priced for comparable properties in the area. FEMA flood map, property cards and aerials are in the brochure.