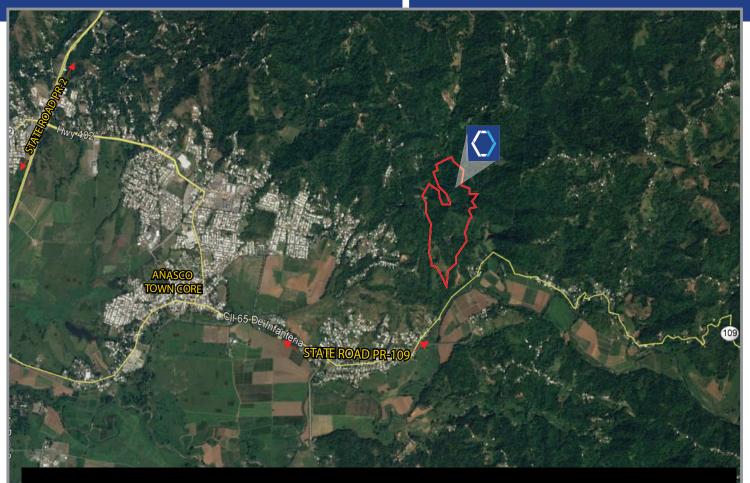

## **DESCRIPTION:**

Vacant land parcel consisting of approximately **86.11 "cuerdas" equivalent to 338,446.44 square meters** and located on State Road PR-109 with the Añasco Municipality.

| LOCATION:                                                              | LOCATION INFLUENCE:                                                                                                                                                                                                                                                                                        |
|------------------------------------------------------------------------|------------------------------------------------------------------------------------------------------------------------------------------------------------------------------------------------------------------------------------------------------------------------------------------------------------|
| State Road PR 109, km. 7 Humata & Espino Wards, Añasco,<br>Puerto Rico | The property is located approximately 1.80 miles east from the<br>Municipality's town core bordering State Road PR-109 where commercial<br>properties such as gas stations, bakeries, car repair shops can be seen.<br><b>SITE COORDINATES:</b><br>- Latitude: 18°17′12.20″N<br>- Longitude: 67° 6′43.35″W |
| SITE AREA:                                                             |                                                                                                                                                                                                                                                                                                            |
| 86.11 "cuerdas" equivalent to 338,446.44 square meters                 |                                                                                                                                                                                                                                                                                                            |
| PROPERTY ID (TAX CODE NUMBER):                                         |                                                                                                                                                                                                                                                                                                            |
| 155-000-006-46-901 / 155-000-007-19-000                                |                                                                                                                                                                                                                                                                                                            |
|                                                                        |                                                                                                                                                                                                                                                                                                            |
|                                                                        |                                                                                                                                                                                                                                                                                                            |