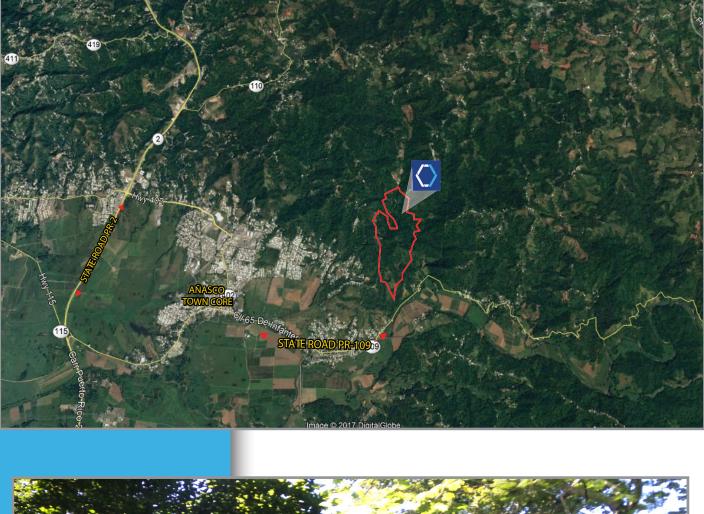

## **DESCRIPTION:**

Vacant land parcel consisting of approximately **86.11 "cuerdas" equivalent to 338,446.44 square meters** and located on State Road PR-109 with the Añasco Municipality.

| LOCATION:                                                              | LOCATION INFLUENCE:                                                                                                                                                                                                                                                                                        |
|------------------------------------------------------------------------|------------------------------------------------------------------------------------------------------------------------------------------------------------------------------------------------------------------------------------------------------------------------------------------------------------|
| State Road PR 109, km. 7 Humata & Espino Wards, Añasco,<br>Puerto Rico | The property is located approximately 1.80 miles east from the<br>Municipality's town core bordering State Road PR-109 where commercial<br>properties such as gas stations, bakeries, car repair shops can be seen.<br><b>SITE COORDINATES:</b><br>- Latitude: 18°17′12.20″N<br>- Longitude: 67° 6′43.35″W |
| SITE AREA:                                                             |                                                                                                                                                                                                                                                                                                            |
| 86.11 "cuerdas" equivalent to 338,446.44 square meters                 |                                                                                                                                                                                                                                                                                                            |
| PROPERTY ID (TAX CODE NUMBER):                                         |                                                                                                                                                                                                                                                                                                            |
| 155-000-006-46-901 / 155-000-007-19-000                                |                                                                                                                                                                                                                                                                                                            |
|                                                                        |                                                                                                                                                                                                                                                                                                            |
|                                                                        |                                                                                                                                                                                                                                                                                                            |