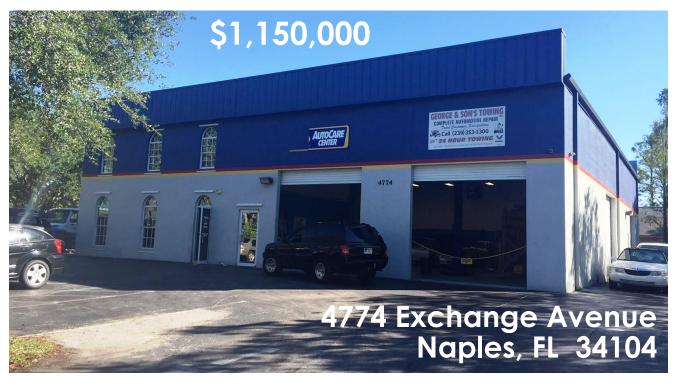

## FOR SALE

investment properties corporation

## available

**Lot Size:** 164' x 154' 25,265 SF .58 acres

**Building Size:** 6,132 SF

920 SF office - 3 private offices - tile floors and reception area

Year Built: 1996
Construction: Block
Zoning: Industrial

Center Height: 23'

Garage Doors: 6 - 12' x 12' Overhead Rolling Doors

Parking: 15 spaces

Real Estate Taxes: \$6,259.79 (2017)

Comments: Fenced yard

## 4774 Exchange Avenue Naples, FL 34104