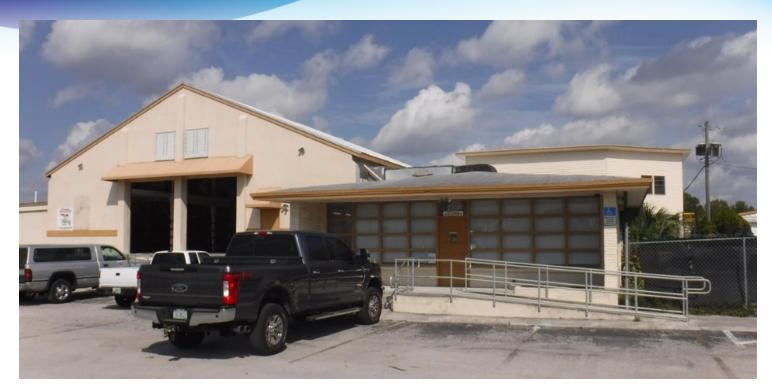

### **EXECUTIVE SUMMARY**

• 1008 Bell Ave Fort Pierce, FL 32229

| OFFERING SUMMARY |            | PROPERTY OVERVIEW                                                                                                                        |
|------------------|------------|------------------------------------------------------------------------------------------------------------------------------------------|
| Sale Price:      | \$899,000  | +/- 50,000sf situated on +/- 4.31 acres. Great storage yard and open, covered workspace.<br>Conveniently located in the industrial park. |
|                  |            | LOCATION OVERVIEW                                                                                                                        |
| Price / SF:      | \$17.98    | Located in the industrial park, at the corner of Bell Ave and Oleander Ave, west of US 1.                                                |
|                  |            |                                                                                                                                          |
| Lot Size:        | 4.31 Acres |                                                                                                                                          |
|                  |            |                                                                                                                                          |
| Building Size:   | 50.000 SF  |                                                                                                                                          |
|                  | 50,000 51  |                                                                                                                                          |
|                  |            |                                                                                                                                          |

## ADDITIONAL PHOTOS

• 1008 Bell Ave Fort Pierce, FL 32229