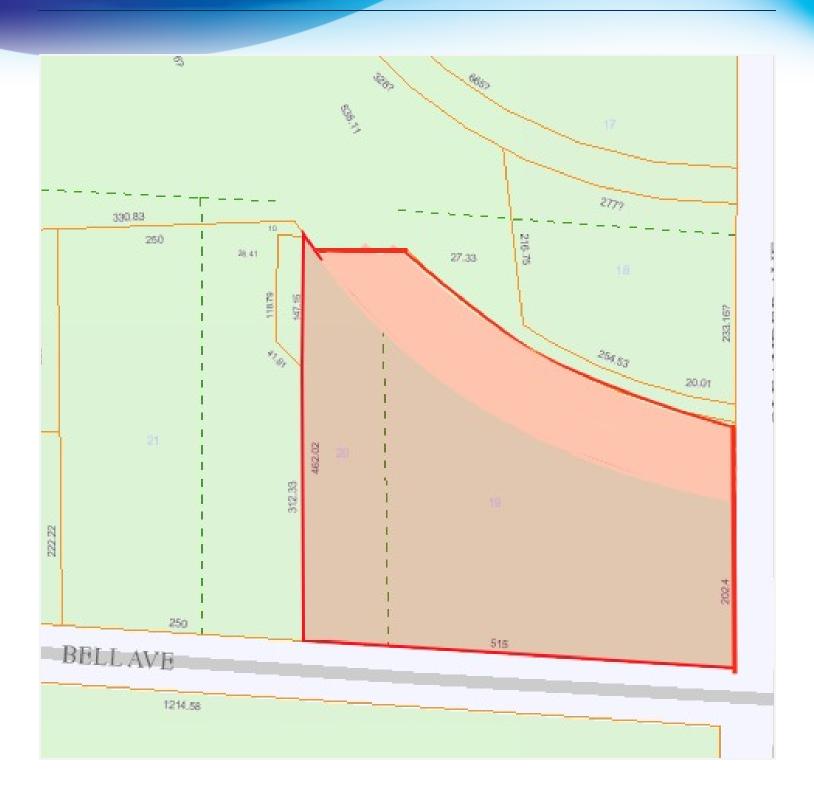

### **EXECUTIVE SUMMARY**

• 1008 Bell Ave Fort Pierce, FL 32229

| OFFERING SUMMARY |            | PROPERTY OVERVIEW                                                                                                                        |
|------------------|------------|------------------------------------------------------------------------------------------------------------------------------------------|
| Sale Price:      | \$899,000  | +/- 50,000sf situated on +/- 4.31 acres. Great storage yard and open, covered workspace.<br>Conveniently located in the industrial park. |
|                  |            | LOCATION OVERVIEW                                                                                                                        |
| Price / SF:      | \$17.98    | Located in the industrial park, at the corner of Bell Ave and Oleander Ave, west of US 1.                                                |
|                  |            |                                                                                                                                          |
| Lot Size:        | 4.31 Acres |                                                                                                                                          |
|                  |            |                                                                                                                                          |
| Building Size:   | 50.000 SF  |                                                                                                                                          |
|                  | 50,000 51  |                                                                                                                                          |
|                  |            |                                                                                                                                          |