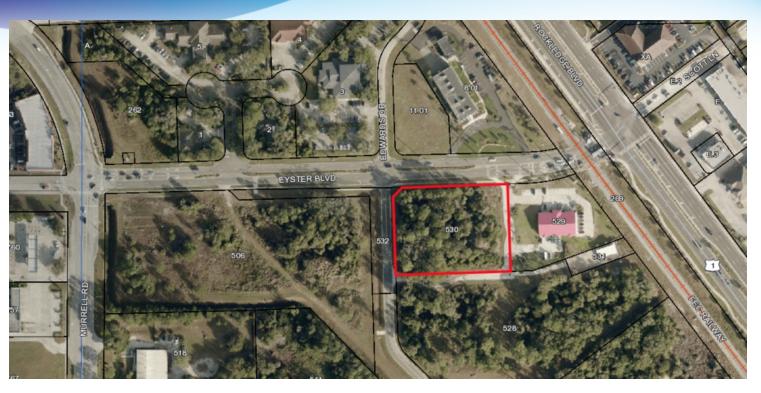

## **PROPERTY OVERVIEW**

**Sale Price:** \$500,000

1.73 acres of vacant industrial land located in Rockledge between busy US I and Murrell Rd.

### **LOCATION OVERVIEW**

Vacant industrial lot located between US I and Murrell Rd.

**Price / Acre:** \$289,017

**Lot Size:** 1.73 Acres

APN#: