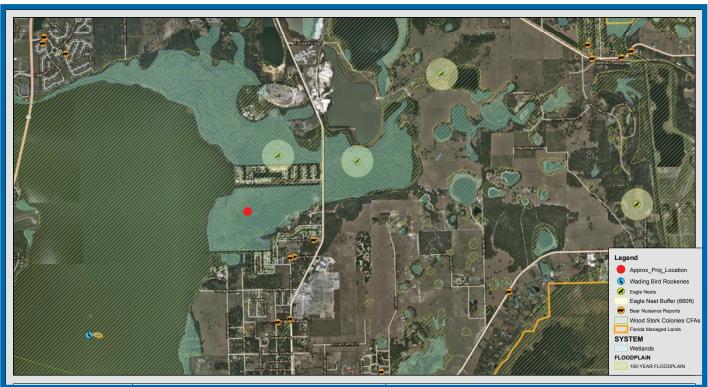

### PROPERTY FEATURES

- Lakefront on Little Lake Harris
- 70.67± Gross Acres of Vacant Land
- Two contiguous parcels (13.92± AC / 56.75± AC)
- Potential density increase by creation of a Conservation Easement
- Access through Palm Drive west off CR 561
- Zoning RA (1 du / 5 acres)
- FLU Rural Transition (1 du / 5 acres)
- Buyer to determine wetland delineation
- Offering Price: