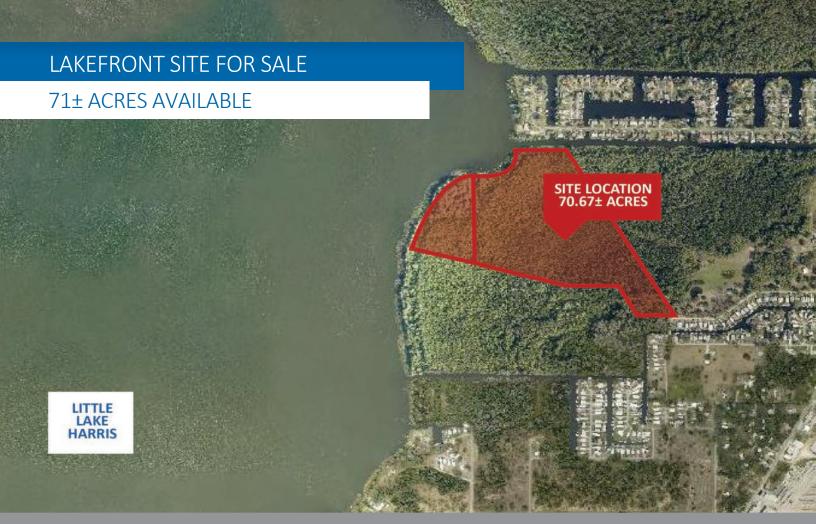

### PROPERTY FEATURES

- Lakefront on Little Lake Harris
- 70.67± Gross Acres of Vacant Land
- Two contiguous parcels (13.92± AC / 56.75± AC)
- Potential density increase by creation of a Conservation Easement
- Access through Palm Drive west off CR 561
- Zoning RA (1 du / 5 acres)
- FLU Rural Transition (1 du / 5 acres)
- Buyer to determine wetland delineation
- Offering Price:

Wetlands-\$1,000 / Acre Uplands-\$8,000 / Acre