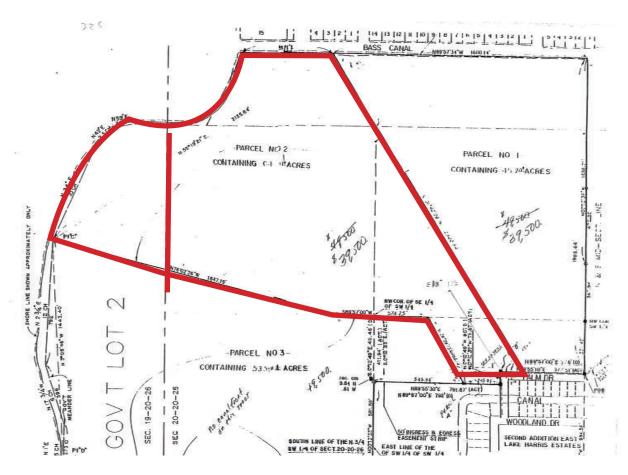

### PROPERTY FEATURES

- Lakefront on Little Lake Harris
- 70.67± Gross Acres of Vacant Land
- Two contiguous parcels (13.92± AC / 56.75± AC)
- Potential density increase by creation of a Conservation Easement
- Access through Palm Drive west off CR 561
- Zoning RA (1 du / 5 acres)
- FLU Rural Transition (1 du / 5 acres)
- Buyer to determine wetland delineation
- Offering Price:

# SITE SURVEY & AERIAL