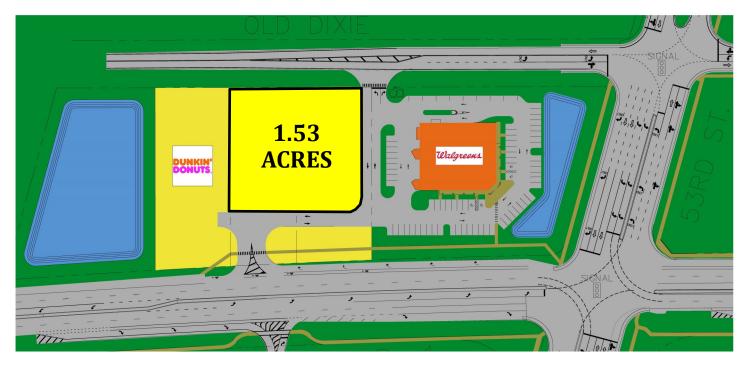

## **Property Description:**

1.53 Acres adjacent to Walgreens, Dunkin Donuts (coming) and Publix anchored shopping center with excellent visibility and access to US Highway 1.

LOCATION: 5265 US Highway 1, Vero Beach, FL

ZONING: CG (Commercial General), Indian River County

FRONTAGE: 170± Ft frontage on US Highway 1

UTILITIES: Indian River County

DAILY TRAFFIC: 24,500 Vehicles Per Day on US Highway 1

Sale Price: \$1,250,000