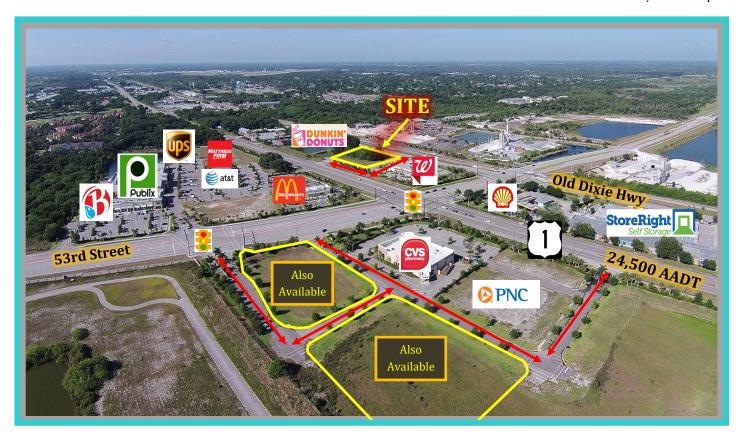

## **Property Description:**

1.53 Acres adjacent to Walgreens, Dunkin Donuts (coming) and Publix anchored shopping center with excellent visibility and access to US Highway 1.

LOCATION: 5265 US Highway 1, Vero Beach, FL

ZONING: CG (Commercial General), Indian River County

FRONTAGE: 170± Ft frontage on US Highway 1

UTILITIES: Indian River County

DAILY TRAFFIC: 24,500 Vehicles Per Day on US Highway 1

Sale Price: \$1,250,000