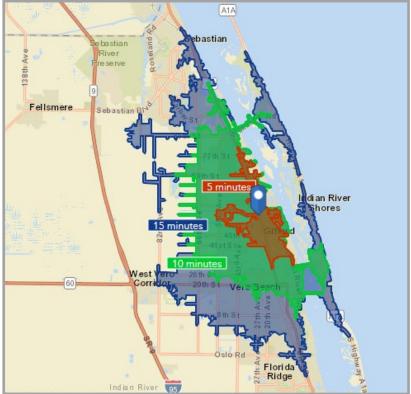

| Demographic Profile - Drive Times |          |          |          |  |
|-----------------------------------|----------|----------|----------|--|
|                                   | 5 Min    | 10 Min   | 15 Min   |  |
| Population                        | 6,007    | 29,517   | 76,196   |  |
| Households                        | 2,830    | 13,315   | 34,820   |  |
| Ave HH Income                     | \$71,985 | \$67,286 | \$74,578 |  |
| Median Age                        | 58.0     | 51.4     | 54.3     |  |