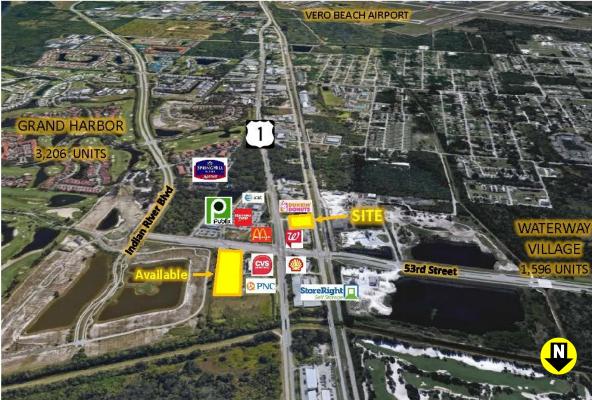

## **Property Description:**

1.53 Acres adjacent to Walgreens, Dunkin Donuts (coming) and Publix anchored shopping center with excellent visibility and access to US Highway 1.

LOCATION: 5265 US Highway 1, Vero Beach, FL

ZONING: CG (Commercial General), Indian River County

FRONTAGE: 170± Ft frontage on US Highway 1

UTILITIES: Indian River County

DAILY TRAFFIC: 24,500 Vehicles Per Day on US Highway 1

Sale Price: \$1,250,000