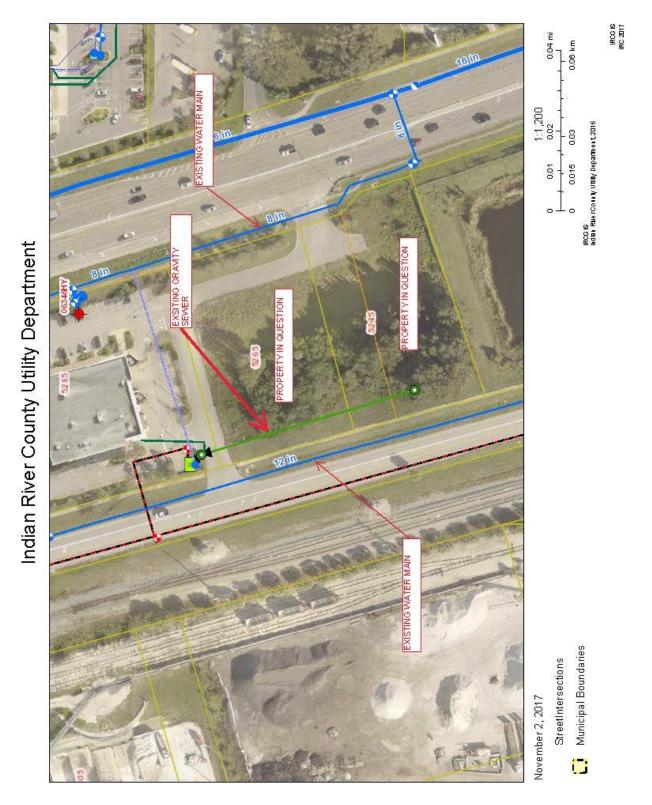

ZONING: CG (Commercial General), Indian River County

FRONTAGE: 170± Ft frontage on US Highway 1

UTILITIES: Indian River County

DAILY TRAFFIC: 24,500 Vehicles Per Day on US Highway 1

Sale Price: \$1,250,000