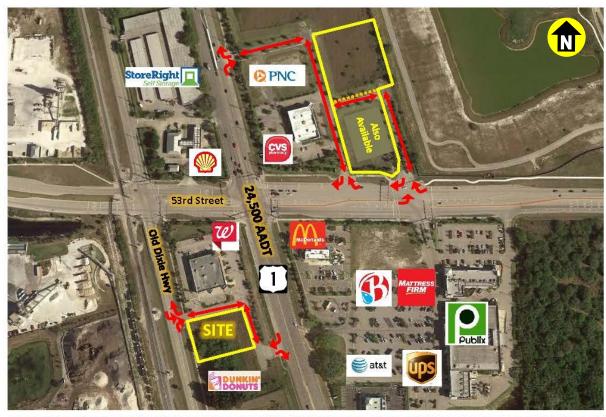

## **Property Description:**

1.53 Acres adjacent to Walgreens, Dunkin Donuts (coming) and Publix anchored shopping center with excellent visibility and access to US Highway 1.

LOCATION: 5265 US Highway 1, Vero Beach, FL

ZONING: CG (Commercial General), Indian River County

FRONTAGE: 170± Ft frontage on US Highway 1

UTILITIES: Indian River County

DAILY TRAFFIC: 24,500 Vehicles Per Day on US Highway 1

Sale Price: \$1,250,000