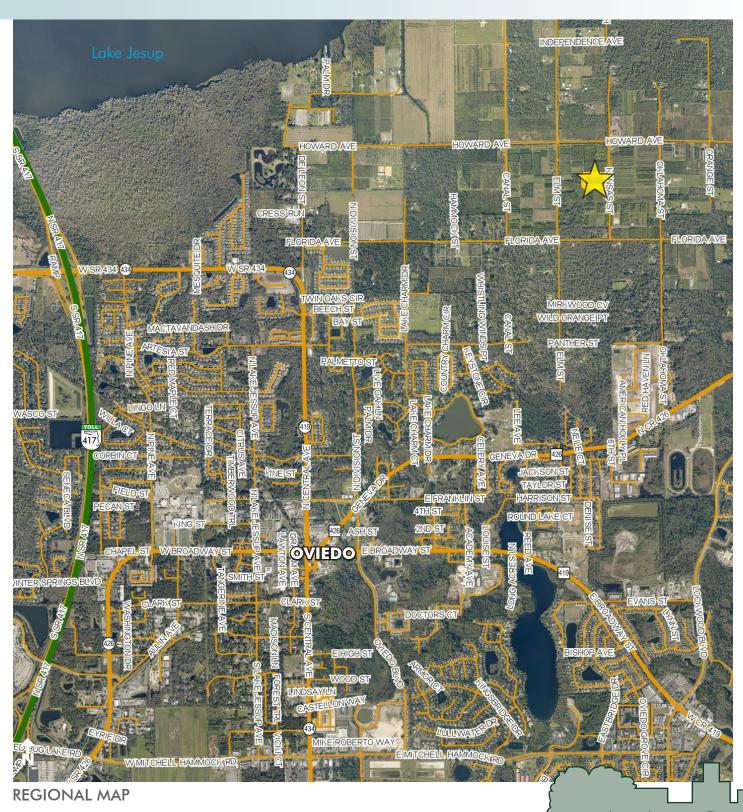

## LOCATION

Located in the historic Black Hammock agricultural area in Oviedo, Seminole County, Florida.

### **UTILITIES**

Electricity available to site. No septic on property. Two 4" wells and are capped.

Located in the historic Black Hammock agricultural area. This property would double perfectly as a hobby farm. Grow trees, vegetables, fruits and other items on site. In addition, one could raise sheep, goats, horse or cattle on these sites. The soil consists of some of the richest growing soil in the region.