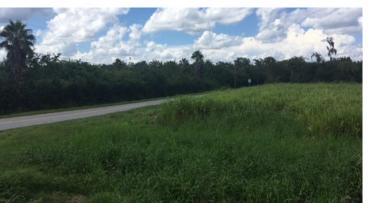

## LOCATION

Located in the historic Black Hammock agricultural area in Oviedo, Seminole County, Florida.

### **UTILITIES**

Electricity available to site. No septic on property. Two 4" wells and are capped.

Located in the historic Black Hammock agricultural area. This property would double perfectly as a hobby farm. Grow trees, vegetables, fruits and other items on site. In addition, one could raise sheep, goats, horse or cattle on these sites. The soil consists of some of the richest growing soil in the region.