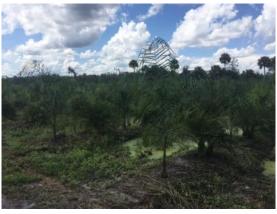

### **UTILITIES**

Electricity available to site. No septic on property. Two 4" wells and are capped.

Located in the historic Black Hammock agricultural area. This property would double perfectly as a hobby farm. Grow trees, vegetables, fruits and other items on site. In addition, one could raise sheep, goats, horse or cattle on these sites. The soil consists of some of the richest growing soil in the region.