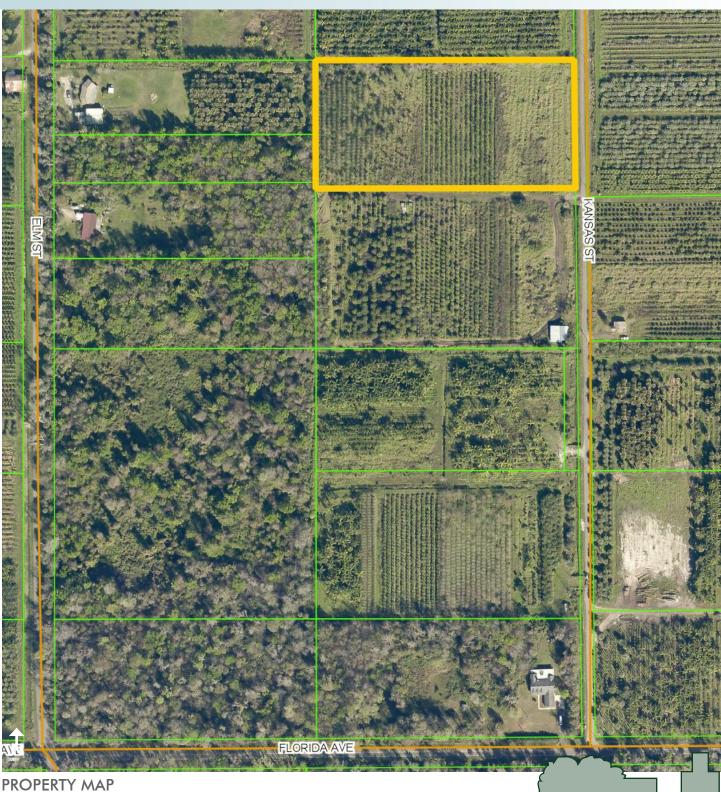

4.85± acres Oviedo, Seminole County, FL

## SIZE/PRICING

 $4.85\pm$  acres Without inventory = \$99,000 With inventory = \$130,000

## ZONING

A-5 Rural (1 du/5 acres)

# **BLACK HAMMOCK AREA**

4.85± acres Oviedo, Seminole County, FL

— Commercial Real Estate Investments | Management | Brokerage | Development | Land -

Maury L. Carter & Associates, Inc. 407-422-3144 | www.maurycarter.com