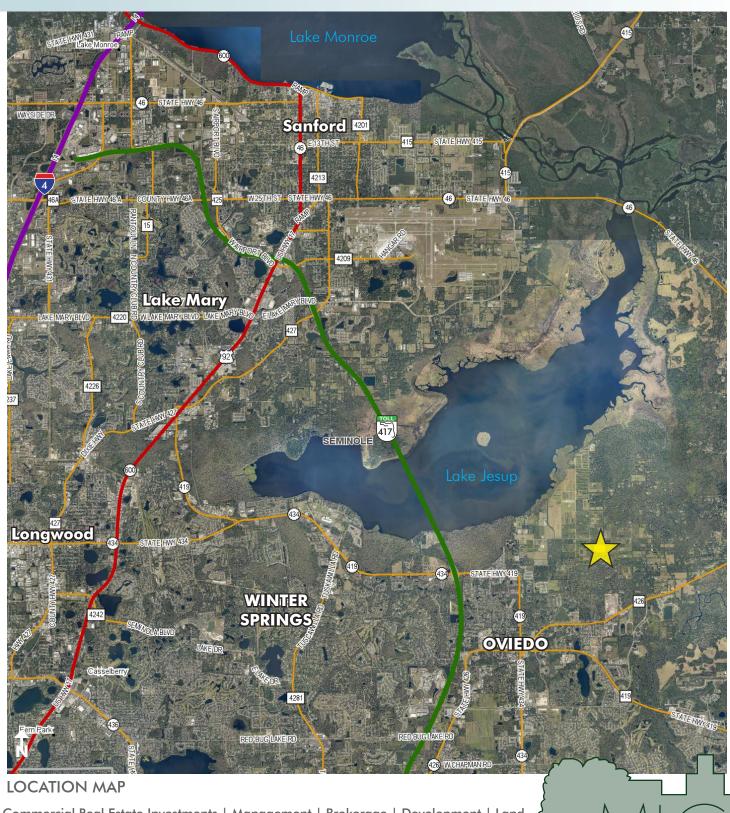

## LOCATION

Located in the historic Black Hammock agricultural area in Oviedo, Seminole County, Florida.