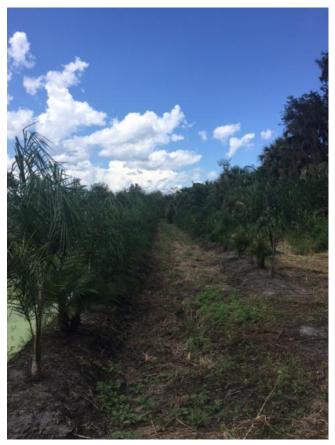

### **UTILITIES**

Electricity available to site. No septic on property. Two 4" wells and are capped.

Located in the historic Black Hammock agricultural area. This property would double perfectly as a hobby farm. Grow trees, vegetables, fruits and other items on site. In addition, one could raise sheep, goats, horse or cattle on these sites. The soil consists of some of the richest growing soil in the region.