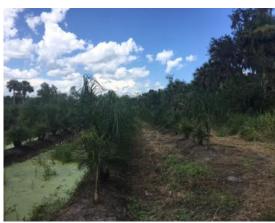

### **UTILITIES**

Electricity available to site. No septic on property. Two 4" wells and are capped.

Located in the historic Black Hammock agricultural area. This property would double perfectly as a hobby farm. Grow trees, vegetables, fruits and other items on site. In addition, one could raise sheep, goats, horse or cattle on these sites. The soil consists of some of the richest growing soil in the region.