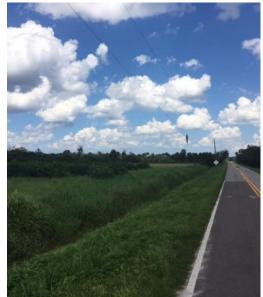

### **UTILITIES**

Electricity available to site. No septic on property. Two 4" wells and are capped.

Located in the historic Black Hammock agricultural area. This property would double perfectly as a hobby farm. Grow trees, vegetables, fruits and other items on site. In addition, one could raise sheep, goats, horse or cattle on these sites. The soil consists of some of the richest growing soil in the region.