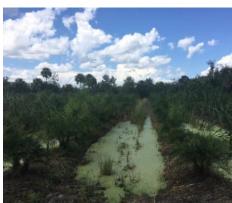

### **UTILITIES**

Electricity available to site. No septic on property. Two 4" wells and are capped.

Located in the historic Black Hammock agricultural area. This property would double perfectly as a hobby farm. Grow trees, vegetables, fruits and other items on site. In addition, one could raise sheep, goats, horse or cattle on these sites. The soil consists of some of the richest growing soil in the region.