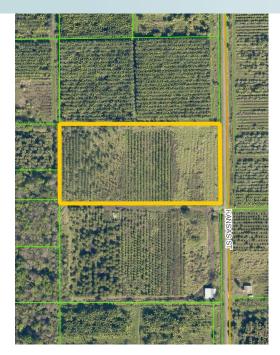

4.85± acres Oviedo, Seminole County, FL

## LOCATION

Located in the historic Black Hammock agricultural area in Oviedo, Seminole County, Florida.

## SIZE/PRICING

 $4.85\pm$  acres Without inventory = \$99,000 With inventory = \$130,000

## ZONING

A-5 Rural (1 du/5 acres)