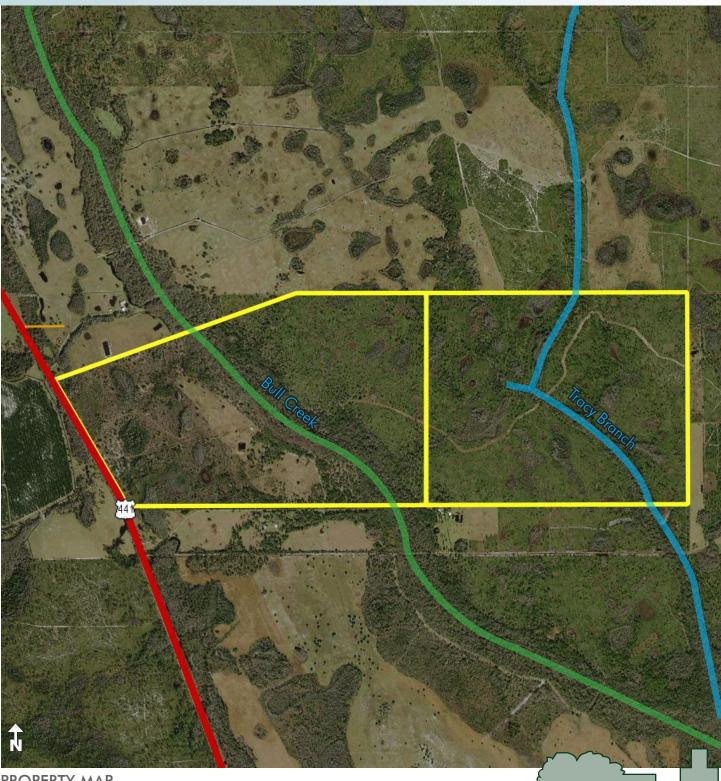

This ranch has nearly 2± miles of frontage on both Bull Creek and Tracy Branch. These creeks provide cover and habitat for deer, turkey, hogs, bobcats, and many other native Florida wildlife species. The creek bottoms are considered "super highways" of travel for such wildlife.

#### ROAD FRONTAGE/ACCESS POINTS

Accessible by way of Hwy 441. There are  $2,950' \pm$ of frontage on HWY 441. The property has two access points/gate entrances.

#### **CREEK FRONTAGE & PONDS**

There are approximately  $1.1 \pm$  miles of frontage on beautiful Bull Creek. Bull Creek flows from the northwest to the southeast through the center of the property. In addition to Bull Creek, Tracy Branch runs on the eastern side of the ranch (outlined in blue in attached Property Map). Tracy Branch runs approximately  $1 \pm$  mile through the property.

## BULL CREEK RANCH 1,129± acres Osceola County, FL

PROPERTY MAP

--- Commercial Real Estate Investments | Management | Brokerage | Development | Land -

Maury L. Carter & Associates, Inc. 407-422-3144 | www.maurycarter.com