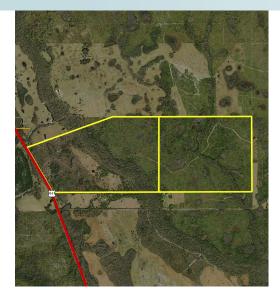

## BULL CREEK RANCH 1,129± acres Osceola County, FL

PROPERTY MAP

--- Commercial Real Estate Investments | Management | Brokerage | Development | Land -

Maury L. Carter & Associates, Inc. 407-422-3144 | www.maurycarter.com