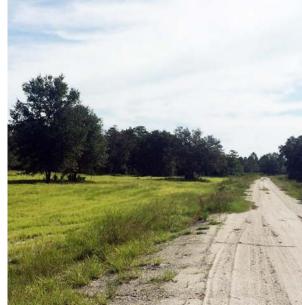

#### **INTERIOR ROADS**

One main interior road runs from west to east through the center of the property and provides access to the center of the ranch. The road has recently been completely reconstructed and is slightly raised. Other roads have been constructed on the ranch that give access to multiple areas of the property.