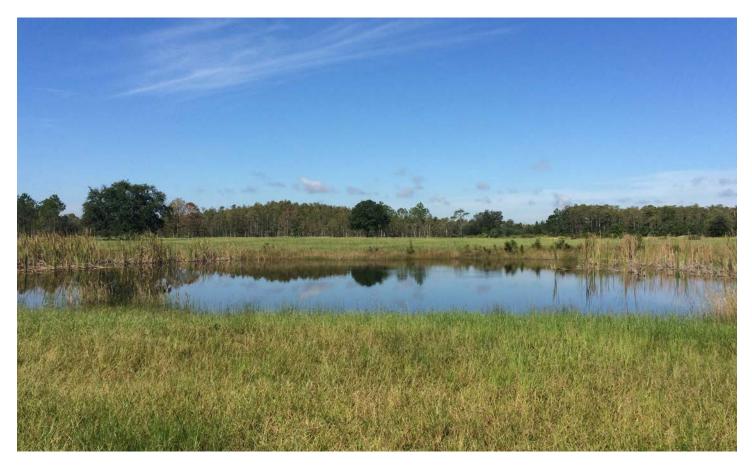

#### **CREEK FRONTAGE & PONDS**

There are approximately  $1.1 \pm$  miles of frontage on beautiful Bull Creek. Bull Creek flows from the northwest to the southeast through the center of the property. In addition to Bull Creek, Tracy Branch runs on the eastern side of the ranch (outlined in blue in attached Property Map). Tracy Branch runs approximately  $1 \pm$  mile through the property.

There are also multiple man made ponds for cattle on property.