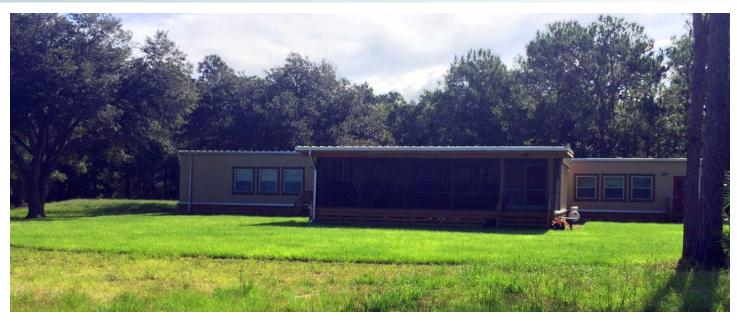

#### STRUCTURES

Main Lodge: Custom built 3 BR/2.5 BA lodge with full kitchen and screened-in porch. This is a very nice setup for a ranch. Ranch-hand Quarters: 1 BR/1 BA cabin with screened-in porch. There is also a 60'x40' enclosed metal barn on property.

#### DESCRIPTION

Bull Creek Ranch offers cattle-grazing land and over 2 total miles of creek frontage along picturesque Bull Creek and Tracy Branch. A rare opportunity located in Osceola County's ranching and citrus "agricultural belt." This property has recently undergone extensive "remodeling" making it a turn-key ranching and cattle operation. Enjoy waterfront, recreation and beautiful old Florida scenery!