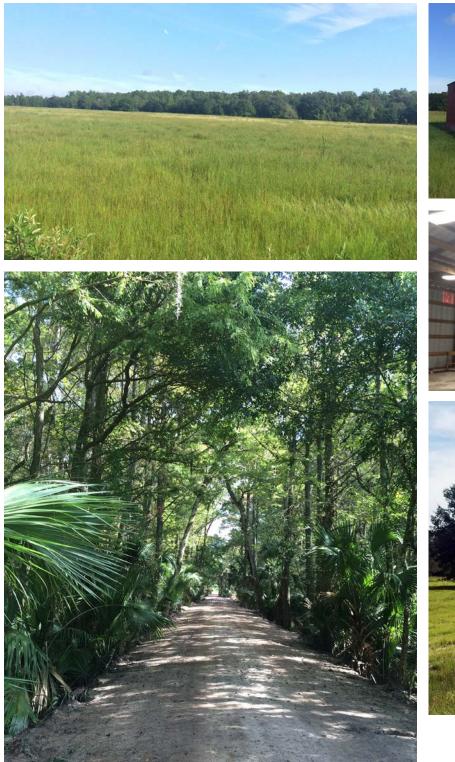

This ranch has nearly 2± miles of frontage on both Bull Creek and Tracy Branch. These creeks provide cover and habitat for deer, turkey, hogs, bobcats, and many other native Florida wildlife species. The creek bottoms are considered "super highways" of travel for such wildlife.

#### DESCRIPTION

Bull Creek Ranch offers cattle-grazing land and over 2 total miles of creek frontage along picturesque Bull Creek and Tracy Branch. A rare opportunity located in Osceola County's ranching and citrus "agricultural belt." This property has recently undergone extensive "remodeling" making it a turn-key ranching and cattle operation. Enjoy waterfront, recreation and beautiful old Florida scenery!

#### **CREEK FRONTAGE & PONDS**

There are approximately  $1.1 \pm$  miles of frontage on beautiful Bull Creek. Bull Creek flows from the northwest to the southeast through the center of the property. In addition to Bull Creek, Tracy Branch runs on the eastern side of the ranch (outlined in blue in attached Property Map). Tracy Branch runs approximately  $1 \pm$  mile through the property.

#### **INTERIOR ROADS**

One main interior road runs from west to east through the center of the property and provides access to the center of the ranch. The road has recently been completely reconstructed and is slightly raised. Other roads have been constructed on the ranch that give access to multiple areas of the property.