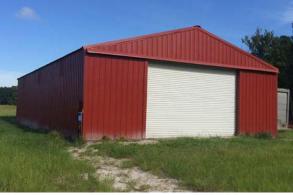

#### STRUCTURES

Main Lodge: Custom built 3 BR/2.5 BA lodge with full kitchen and screened-in porch. This is a very nice setup for a ranch. Ranch-hand Quarters: 1 BR/1 BA cabin with screened-in porch. There is also a 60'x40' enclosed metal barn on property.