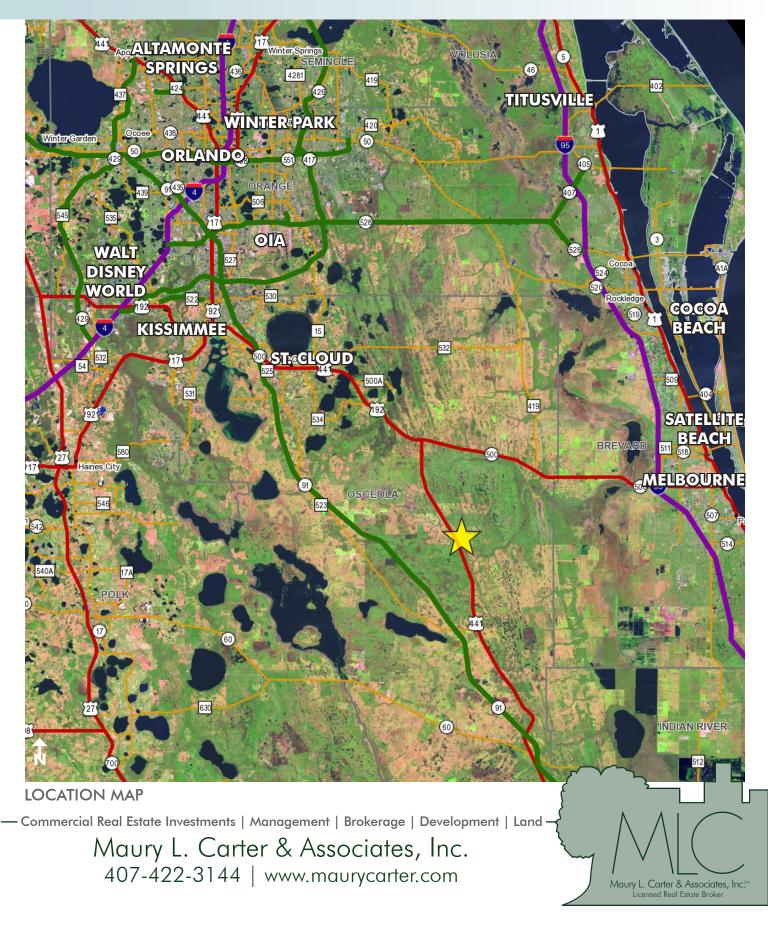

#### DRIVE TIMES

- 15 min to US 192 with access to Florida's Turnpike
- 30 min to downtown St. Cloud
- 1 hour to downtown Orlando, Orlando International Airport, Melbourne Beach, Satellite Beach and other east coast beaches