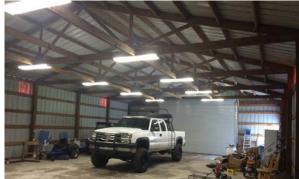

#### STRUCTURES

Main Lodge: Custom built 3 BR/2.5 BA lodge with full kitchen and screened-in porch. This is a very nice setup for a ranch. Ranch-hand Quarters: 1 BR/1 BA cabin with screened-in porch. There is also a 60'x40' enclosed metal barn on property.

#### WELLS & UTILITIES

Ample power available to living areas and barn. Natural gas available at lodge. Two residential wells (one at each house).

Maury L. Carter & Associates, Inc. 407-422-3144 | www.maurycarter.com