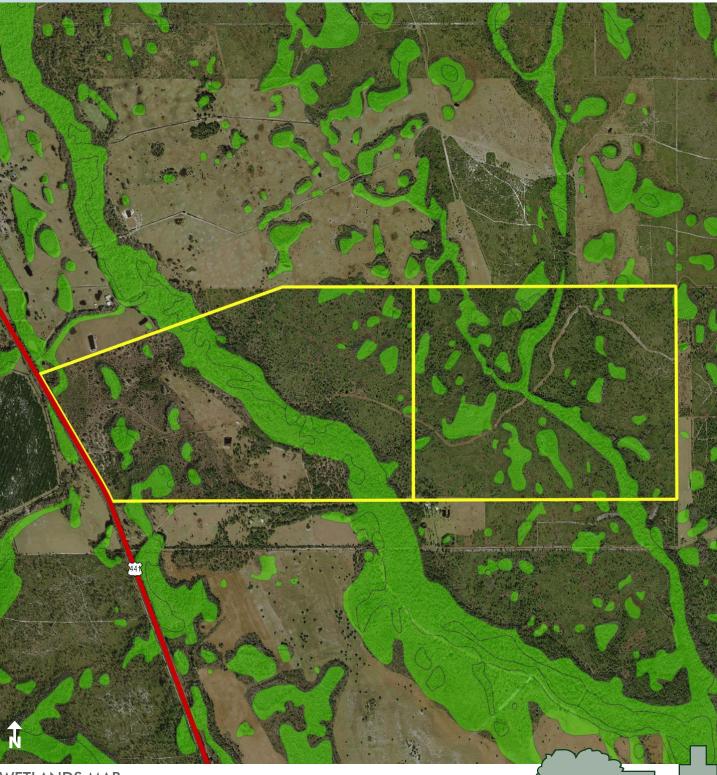

#### WETLANDS

Based upon the National Wetland Inventory (NWI) Map, it is estimated that there are  $250\pm$  acres of wetlands on the property. This equates to approximately 22.5%. Typically, large land tracts in Florida have anywhere between 20-35% of wetlands.

## BULL CREEK RANCH 1,129± acres Osceola County, FL

WETLANDS MAP

--- Commercial Real Estate Investments | Management | Brokerage | Development | Land -

Maury L. Carter & Associates, Inc. 407-422-3144 | www.maurycarter.com