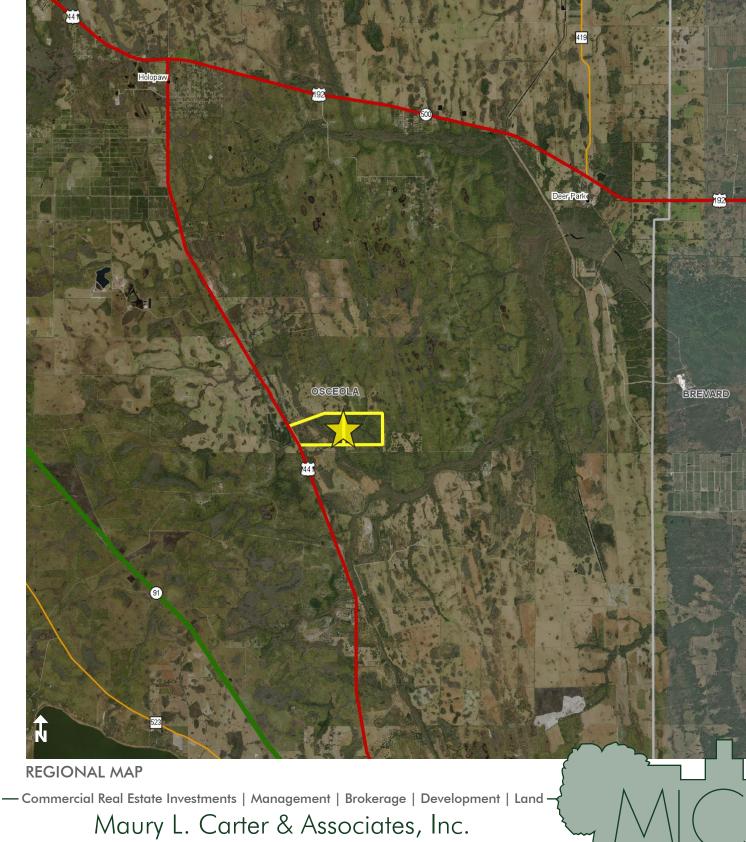

### LOCATION

3701 N Kenansville Road, Kenansville, FL 34739. This property is located on the east side of Highway 441 in southeast Osceola County.

SOLD!

#### DRIVE TIMES

- 15 min to US 192 with access to Florida's Turnpike
- 30 min to downtown St. Cloud
- 1 hour to downtown Orlando, Orlando International Airport, Melbourne Beach, Satellite Beach and other east coast beaches