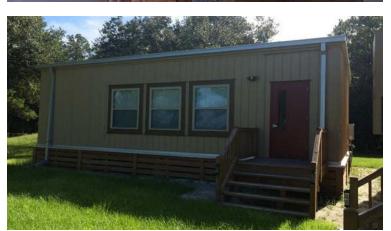

#### STRUCTURES

Main Lodge: Custom built 3 BR/2.5 BA lodge with full kitchen and screened-in porch. This is a very nice setup for a ranch. Ranch-hand Quarters: 1 BR/1 BA cabin with screened-in porch. There is also a 60'x40' enclosed metal barn on property.