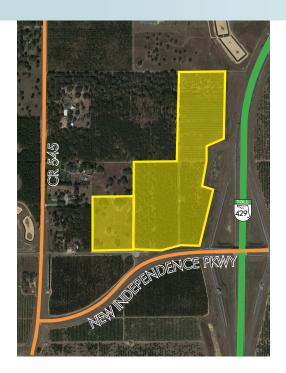

Property is located on the west side of SR 429 (Western Beltway) at SR 429 and New Independence Parkway interchange, approximately 4 miles north of Walt Disney World and approximately 1/2 mile east of CR 545/Avalon Road in west Orange County, Florida.

#### ROAD FRONTAGE

 $693'\pm$  on W side of SR 429,  $806'\pm$  on W side of New Independence Pkwy off-ramp, 2607' ± on N side of New Independence Pkwy