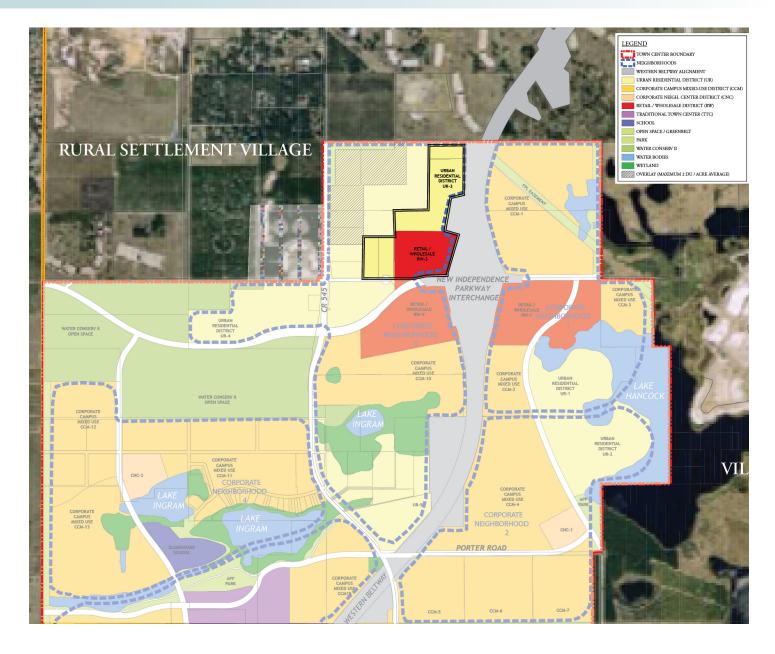

### ZONING/FUTURE LAND USE

Urban residential district. 285 residential units. Part of Horizon West Town Center SAP.

61± acres
Orange County, FL

Maury L. Carter & Associates, Inc.<sup>5</sup>

**LOCATION MAP** 

— Commercial Real Estate Investments | Management | Brokerage | Development | Land -

Maury L. Carter & Associates, Inc. 407-422-3144 | www.maurycarter.com