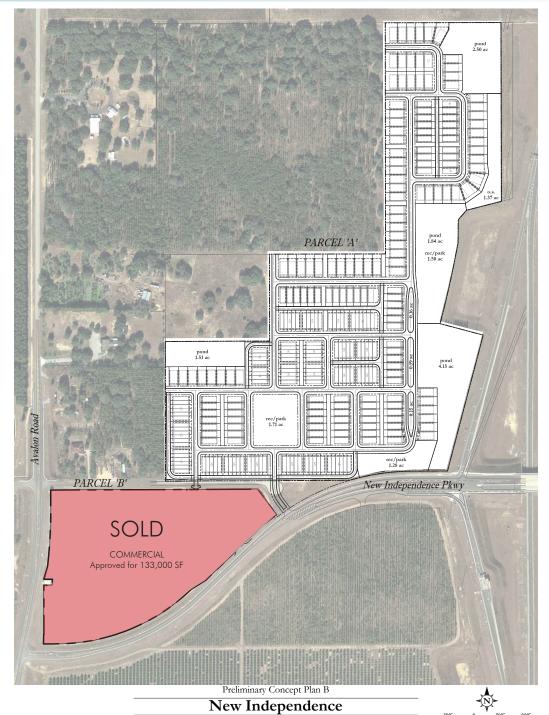

Maury L. Carter & Associates, Inc. 407-422-3144 | www.maurycarter.com

61 ± acres Orange County, FL

PARCEL MAP

– Commercial Real Estate Investments | Management | Brokerage | Development | Land -

Maury L. Carter & Associates, Inc. 407-422-3144 | www.maurycarter.com