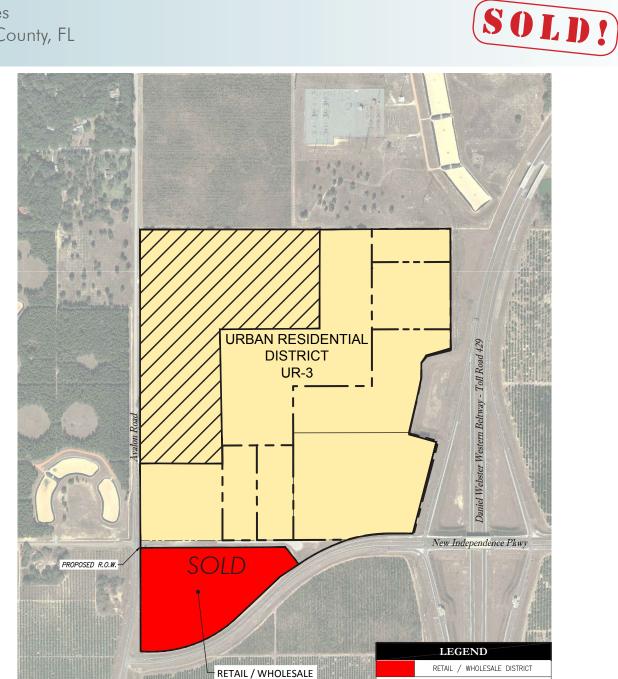

### ZONING/FUTURE LAND USE

Urban residential district. 285 residential units. Part of Horizon West Town Center SAP.

#### ROAD FRONTAGE

 $693'\pm$  on W side of SR 429,  $806'\pm$  on W side of New Independence Pkwy off-ramp, 2607' ± on N side of New Independence Pkwy

#### PARCEL IDs

20-23-27-0000-00-017, 20-23-27-0000-00-018, 20-23-27-0000-00-009, 17-23-27-0000-00-013

Offering subject to errors, omission, prior sale or withdrawal without notice.

- Commercial Real Estate Investments | Management | Brokerage | Development | Land

Maury L. Carter & Associates, Inc. 407-422-3144 | www.maurycarter.com

Exhibit B

61 ± acres Orange County, FL

Proposed Specific Area Plan New Independence 4625 Halder Lane, Suite B POULOS BENNETT

RW-3 20.9 Ac.

— Commercial Real Estate Investments | Management | Brokerage | Development | Land

Maury L. Carter & Associates, Inc. 407-422-3144 | www.maurycarter.com

URBAN RESIDENTIAL DISTRICT

URD - MAXIMUM 2 DU/ACRE AVERAGE