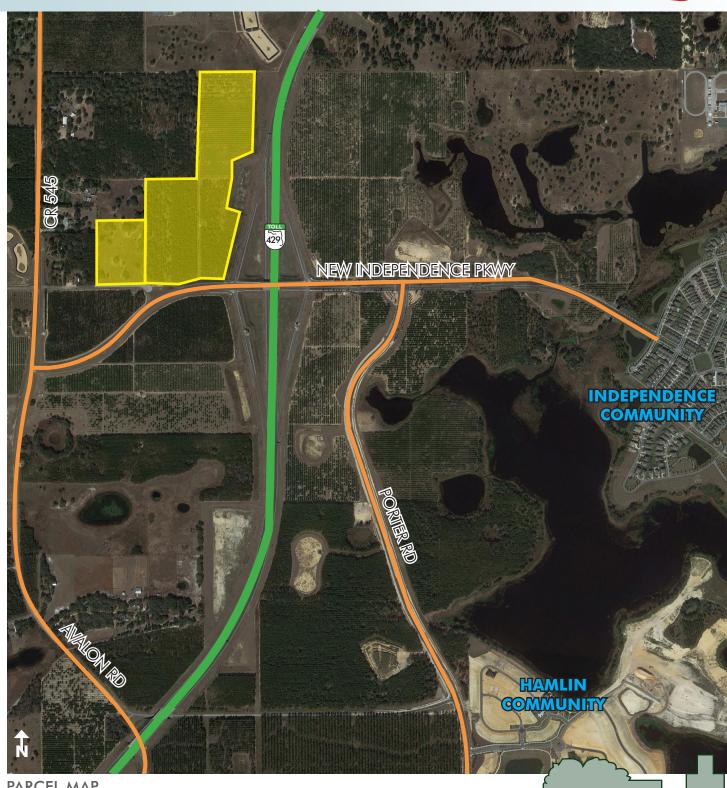

61± acres
Orange County, FL

Maury L. Carter & Associates, Inc.<sup>5</sup>

**LOCATION MAP** 

— Commercial Real Estate Investments | Management | Brokerage | Development | Land -

Maury L. Carter & Associates, Inc. 407-422-3144 | www.maurycarter.com

#### LOCATION/DESCRIPTION

Just 4 miles north of Walt Disney World's 50,000 employees is the commercial center of Central Florida's top new bedroom community of Horizon West. Located at the interchange of the Western Beltway and New Independence Parkway, this 61 ± acre site will be the next preferred new home locale for the massive work centers of Downtown Orlando, Universal Studios, Lockheed Martin, Orlando Central Park, Walt Disney World and the Orange County Convention Center. Orange County utilities.