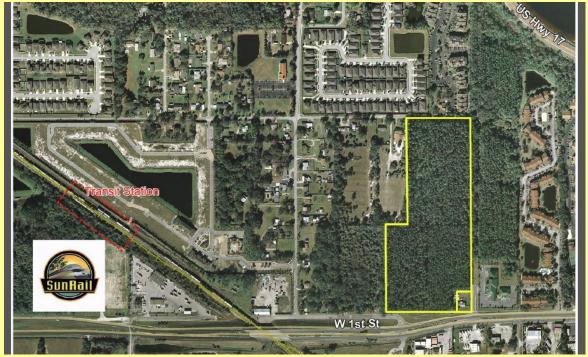

## 1 to 17.80 Acres Commercial

Sanford, FL

S.R. 46 (1<sup>st</sup> Street) 32771 **\$1,950,000** 

Ideal for New Industrial Park

- **4** Over 500 feet Highway Frontage
- Zoned MI-2
- **4** Major Highway S.R. 46 Frontage
- **4** Sunrail Station <sup>1</sup>/<sub>4</sub> mile West
- **4** Regional Hospital ¼ mile East
- **Will Consider 1-6 Acre outparcels**