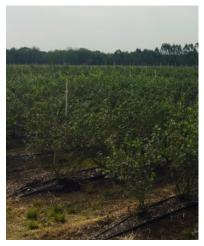

### **DESCRIPTION**

FULLY REHABBED, HIGHLY PRODUCTIVE BLUEBERRY FARM AVAILABLE FOR SALE!

The Florida blueberry industry is HOT and had a banner 2017 season! Tremendous amounts of money were made this harvest. Don't miss this rare chance to put a fully rehabbed (with utmost attention to detail), pristine, turn-key blueberry farm in your portfolio. Farm equipment goes with sale too! See attached inventory list and production information.

This highly productive blueberry farm is located in Pasco County, FL, just west of I-75. Good inter-connectivity for sending fruit to packing house as well as easy access to farm. Listing broker is related to owner.

### **BLUEBERRY VARIETIES**

| NAME       | ACRES |
|------------|-------|
| Meadowlark | 5.2   |
| Emerald    | 3.7   |
| Jewel      | 2.2   |
| Farthing   | 2.2   |
| Springhigh | 2     |
| WinterBell | 1.7   |