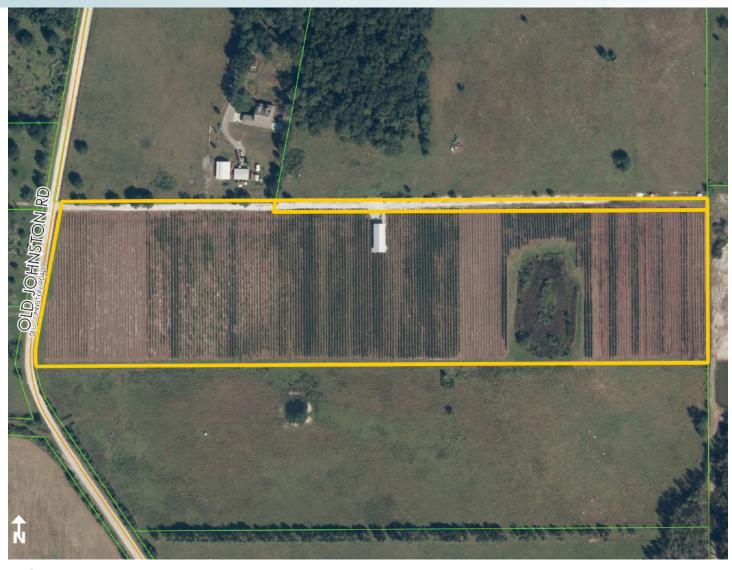

### **SIZE**

 $20.95 \pm$  acres (17 net blueberry acres)

### **PARCEL IDs**

17-24-20-0000-00300-0150 17-24-20-0000-00300-0110

- Commercial Real Estate Investments | Management | Brokerage | Development | Land

Maury L. Carter & Associates, Inc. 407-422-3144 | www.maurycarter.com

 $20.95\pm$  acres / 17 net blueberry acres Pasco County, FL

PROPERTY MAP

 $20.95\pm$  acres / 17 net blueberry acres Pasco County, FL