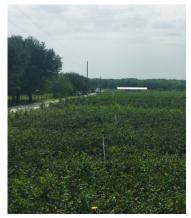

### **DESCRIPTION**

FULLY REHABBED, HIGHLY PRODUCTIVE BLUEBERRY FARM AVAILABLE FOR SALE!

The Florida blueberry industry is HOT and had a banner 2017 season! Tremendous amounts of money were made this harvest. Don't miss this rare chance to put a fully rehabbed (with utmost attention to detail), pristine, turn-key blueberry farm in your portfolio. Farm equipment goes with sale too! See attached inventory list and production information.

This highly productive blueberry farm is located in Pasco County, FL, just west of I-75. Good inter-connectivity for sending fruit to packing house as well as easy access to farm. Listing broker is related to owner.

### **BLUEBERRY VARIETIES**

| NAME       | ACRES |
|------------|-------|
| Meadowlark | 5.2   |
| Emerald    | 3.7   |
| Jewel      | 2.2   |
| Farthing   | 2.2   |
| Springhigh | 2     |
| WinterBell | 1.7   |