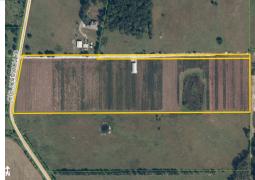

 $20.95\pm$  acres / 17 net blueberry acres Pasco County, FL

PROPERTY MAP

 $20.95\pm$  acres / 17 net blueberry acres Pasco County, FL

#### LOCATION

Just west of I-75 on Old Johnston Road, in Pasco County, Florida.

### **SIZE**

 $20.95 \pm$  acres (17 net blueberry acres)

### **PARCEL IDs**

17-24-20-0000-00300-0150 17-24-20-0000-00300-0110

- Commercial Real Estate Investments | Management | Brokerage | Development | Land

Maury L. Carter & Associates, Inc. 407-422-3144 | www.maurycarter.com