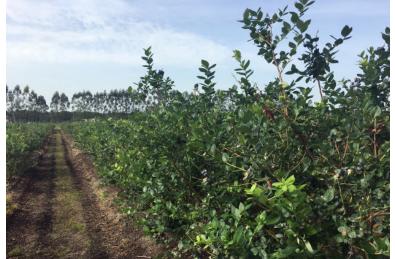

### **DESCRIPTION**

FULLY REHABBED, HIGHLY PRODUCTIVE BLUEBERRY FARM AVAILABLE FOR SALE!

The Florida blueberry industry is HOT and had a banner 2017 season! Tremendous amounts of money were made this harvest. Don't miss this rare chance to put a fully rehabbed (with utmost attention to detail), pristine, turn-key blueberry farm in your portfolio. Farm equipment goes with sale too! See attached inventory list and production information.

This highly productive blueberry farm is located in Pasco County, FL, just west of I-75. Good inter-connectivity for sending fruit to packing house as well as easy access to farm. Listing broker is related to owner.

### **BLUEBERRY VARIETIES**

| NAME       | ACRES |
|------------|-------|
| Meadowlark | 5.2   |
| Emerald    | 3.7   |
| Jewel      | 2.2   |
| Farthing   | 2.2   |
| Springhigh | 2     |
| WinterBell | 1.7   |

Approximately 11 acres of older plants ranging in age between 4-12 years and 6 acres of younger plants planted in 2015-2017.