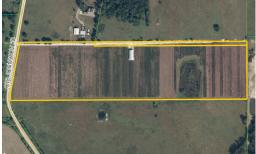

 $20.95\pm$  acres / 17 net blueberry acres Pasco County, FL

PROPERTY MAP

 $20.95\pm$  acres / 17 net blueberry acres Pasco County, FL

#### LOCATION

Just west of I-75 on Old Johnston Road, in Pasco County, Florida.

### **SIZE**

 $20.95 \pm$  acres (17 net blueberry acres)

### **PARCEL IDs**

17-24-20-0000-00300-0150 17-24-20-0000-00300-0110

- Commercial Real Estate Investments | Management | Brokerage | Development | Land

Maury L. Carter & Associates, Inc. 407-422-3144 | www.maurycarter.com