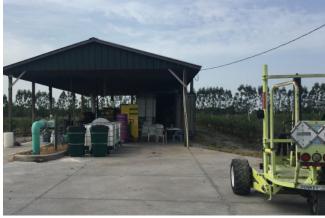

### **DESCRIPTION**

FULLY REHABBED, HIGHLY PRODUCTIVE BLUEBERRY FARM AVAILABLE FOR SALE!

The Florida blueberry industry is HOT and had a banner 2017 season! Tremendous amounts of money were made this harvest. Don't miss this rare chance to put a fully rehabbed (with utmost attention to detail), pristine, turn-key blueberry farm in your portfolio. Farm equipment goes with sale too! See attached inventory list and production information.

### **EQUIPMENT LIST**

- Kubota M8200 tractor
- Sitrex fertilizer spreader
- Blueberry harvest trailers (2)
- Power washer (Honda engine)
- Air compressor
- Diesel fuel tank
- 2 storage containers
- Storage container under pole barn
- Nursery trailer
- Picking buckets ~200
- Air cannon
- Water coolers (6)
- 300 gallon tank with hypro pump
- Two row sprayer
- Bird fogger
- Spare parts
- Lynx travel trailer-freeze protection nights
- Three point hitch mower
- Truck carry forklift