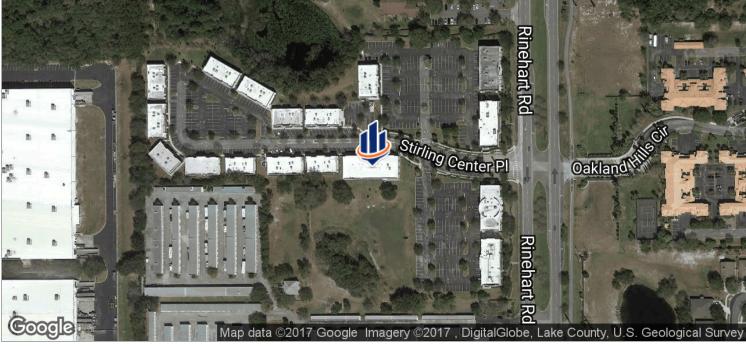

| 2007                                     |  |
| ZONING:         | M-1A                                     |  |
| MARKET:         | Orlando                                  |  |
| SUB MARKET:     | Lake Mary                                |  |
| CROSS STREETS:  | Stirling Center Place &<br>Rinehart Road |  |

#### PROPERTY DESCRIPTION

731 Stirling Center Place, offers 5 office condominium units ranging in size from 1,200 sf to 1,800 sf. Buy one unit or combine multiple units to meet your needs.

Stirling Place is a high quality development in which you can proudly situate your office at a cost effective price.



MIGUEL DE ARCOS

Managing Director 407.333.9565 mdearcos@svn.com CHRISTOPHER FOJO, CCIM

Senior Advisor 407.949.8162



731 Stirling Center Place, Lake Mary, FL 32746









731 Stirling Center Place, Lake Mary, FL 32746









731 Stirling Center Place, Lake Mary, FL 32746







**MIGUEL DE ARCOS** 

Managing Director 407.333.9565 mdearcos@svn.com FL #SL3063304

CHRISTOPHER FOJO, CCIM

Senior Advisor 407.949.8162 chris.fojo@svn.com FL #SL 3222088



731 Stirling Center Place, Lake Mary, FL 32746



| POPULATION          | 1 MILE    | 3 MILES   | 5 MILES   |
|---------------------|-----------|-----------|-----------|
| TOTAL POPULATION    | 4,682     | 44,863    | 114,352   |
| MEDIAN AGE          | 42.1      | 38.1      | 36.7      |
| MEDIAN AGE (MALE)   | 42.1      | 38.4      | 36.4      |
| MEDIAN AGE (FEMALE) | 42.4      | 38.1      | 37.2      |
|                     |           |           |           |
| HOUSEHOLDS & INCOME | 1 MILE    | 3 MI