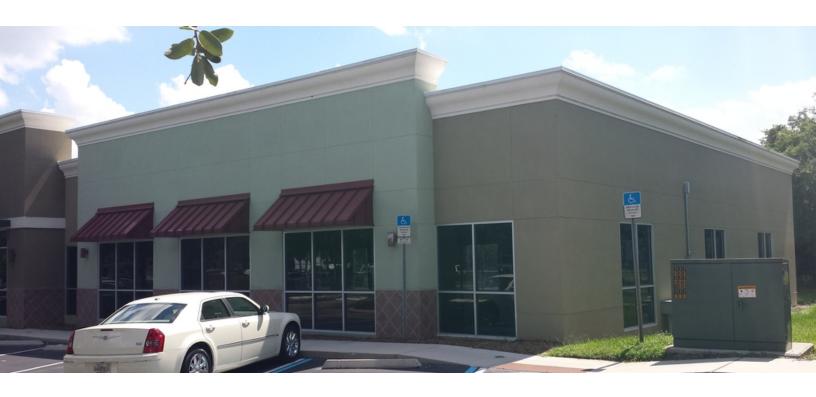

731 Stirling Center Place, Lake Mary, FL 32746

#### PROPERTY DESCRIPTION

731 Stirling Center Place, offers 5 office condominium units ranging in size from 1,200 sf to 1,800 sf. Buy one unit or combine multiple units to meet your needs.

Stirling Place is a high quality development in which you can proudly situate your office at a cost effective price.