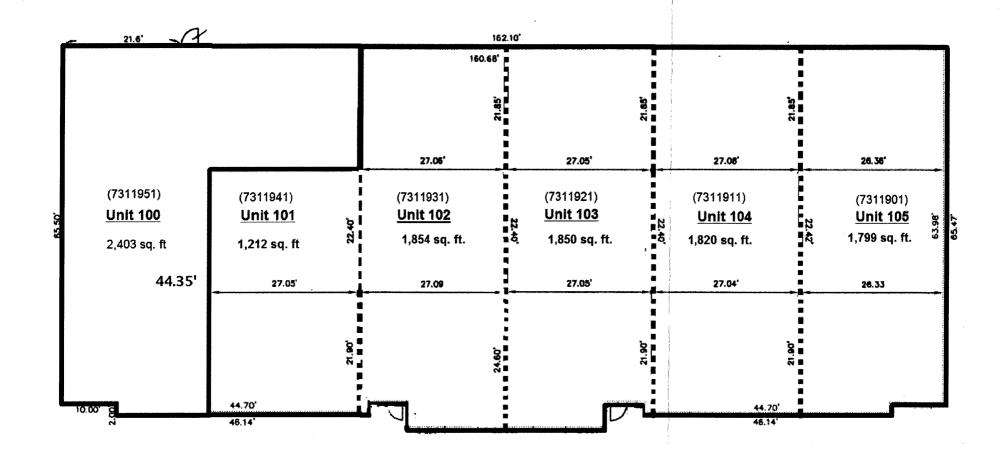

#### PROPERTY DESCRIPTION

731 Stirling Center Place, offers 5 office condominium units ranging in size from 1,200 sf to 1,800 sf. Buy one unit or combine multiple units to meet your needs.

Stirling Place is a high quality development in which you can proudly situate your office at a cost effective price.

Unit 1:

Unit 2: 1,212 sq. ft. shell space

Unit 3: 1,854 sq. ft.

Unit 4: 1,850 sq. ft.

Unit 5: 1,820 sq. ft.

Unit 6: 1,799 sq. ft.

Total: 8,535 sq. ft.

Condominium fees: \$ 2.11 / sf / yr