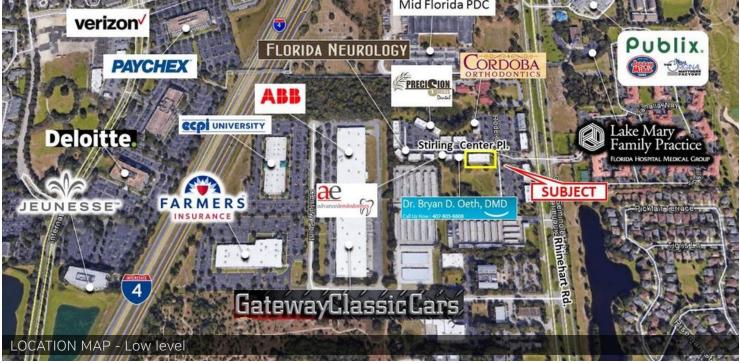

|  |
| MARKET:         | Orlando                                  |  |
| SUB MARKET:     | Lake Mary                                |  |
| CROSS STREETS:  | Stirling Center Place &<br>Rinehart Road |  |

#### PROPERTY DESCRIPTION

731 Stirling Center Place, offers 5 office condominium units ranging in size from 1,200 sf to 1,800 sf. Buy one unit or combine multiple units to meet your needs.

Stirling Place is a high quality development in which you can proudly situate your office at a cost effective price.



MIGUEL DE ARCOS

Managing Director 407.333.9565 mdearcos@svn.com CHRISTOPHER FOJO, CCIM

Senior Advisor 407.949.8162



731 Stirling Center Place, Lake Mary, FL 32746









731 Stirling Center Place, Lake Mary, FL 32746









731 Stirling Center Place, Lake Mary, FL 32746







**MIGUEL DE ARCOS** 

Managing Director 407.333.9565 mdearcos@svn.com FL #SL3063304

CHRISTOPHER FOJO, CCIM

Senior Advisor 407.949.8162 chris.fojo@svn.com FL #SL 3222088



731 Stirling Center Place, Lake Mary, FL 32746



| POPULATION          | 1 MILE    | 3 MILES   | 5 MILES   |
|---------------------|-----------|-----------|-----------|
| TOTAL POPULATION    | 4,682     | 44,863    | 114,352   |
| MEDIAN AGE          | 42.1      | 38.1      | 36.7      |
| MEDIAN AGE (MALE)   | 42.1      | 38.4      | 36.4      |
| MEDIAN AGE (FEMALE) | 42.4      | 38.1      | 37.2      |
|                     |           |           |           |
| HOUSEHOLDS & INCOME | 1 MILE    | 3 MILES   | 5 MILES   |
| TOTAL HOUSEHOLDS    | 1,790     | 16,797    | 40,943    |
| # OF PERSONS PER HH | 2.6