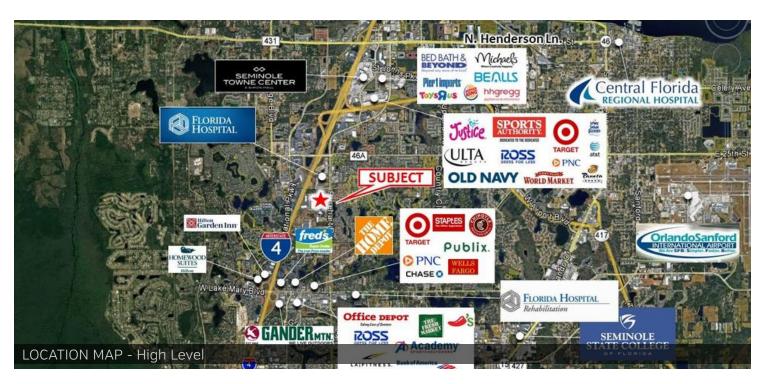

|  |
| MARKET:         | Orlando                                  |  |
| SUB MARKET:     | Lake Mary                                |  |
| CROSS STREETS:  | Stirling Center Place &<br>Rinehart Road |  |

#### PROPERTY DESCRIPTION

731 Stirling Center Place, offers 5 office condominium units ranging in size from 1,200 sf to 1,800 sf. Buy one unit or combine multiple units to meet your needs.

Stirling Place is a high quality development in which you can proudly situate your office at a cost effective price.



MIGUEL DE ARCOS

Managing Director 407.333.9565 mdearcos@svn.com CHRISTOPHER FOJO, CCIM

Senior Advisor 407.949.8162



731 Stirling Center Place, Lake Mary, FL 32746









731 Stirling Center Place, Lake Mary, FL 32746









731 Stirling Center Place, Lake Mary, FL 32746







**MIGUEL DE ARCOS** 

Managing Director 407.333.9565 mdearcos@svn.com FL #SL3063304

CHRISTOPHER FOJO, CCIM

Senior Advisor 407.949.8162 chris.fojo@svn.com FL #SL 3222088



731 Stirling Center Place, Lake Mary, FL 32746



| POPULATION          | 1 MILE    | 3 MILES   | 5 MILES   |
|---------------------|-----------|-----------|-----------|
| TOTAL POPULATION    | 4,682     | 44,863    | 114,352   |
| MEDIAN AGE          | 42.1      | 38.1      | 36.7      |
| MEDIAN AGE (MALE)   | 42.1      | 38.4      | 36.4      |
| MEDIAN AGE (FEMALE) | 42.4      | 38.1      | 37.2      |
|                     |           |           |           |
| HOUSEHOLDS & INCOME | 1 MILE    | 3 MILES   | 5 MILES   |
| TOTAL HOUSEHOLDS    | 1,790     | 16,797    | 40,943    |
| # OF PERSONS PER HH | 2.6