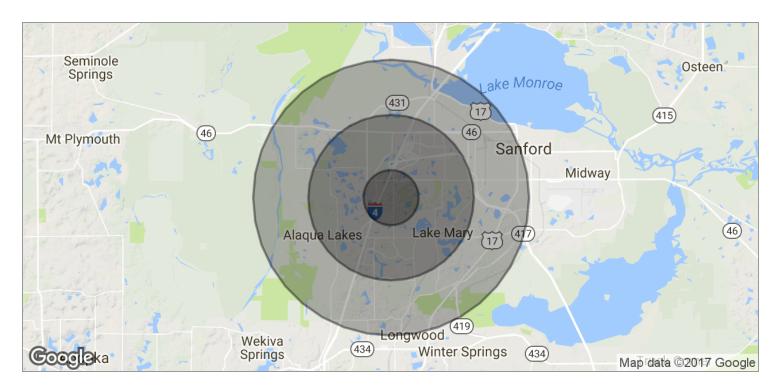

731 Stirling Center Place, Lake Mary, FL 32746

| POPULATION          | 1 MILE    | 3 MILES   | 5 MILES   |
|---------------------|-----------|-----------|-----------|
| TOTAL POPULATION    | 4,682     | 44,863    | 114,352   |
| MEDIAN AGE          | 42.1      | 38.1      | 36.7      |
| MEDIAN AGE (MALE)   | 42.1      | 38.4      | 36.4      |
| MEDIAN AGE (FEMALE) | 42.4      | 38.1      | 37.2      |
|                     |           |           |           |
| HOUSEHOLDS & INCOME | 1 MILE    | 3 MILES   | 5 MILES   |
| TOTAL HOUSEHOLDS    | 1,790     | 16,797    | 40,943    |
| # OF PERSONS PER HH | 2.6       | 2.7       | 2.8       |
| AVERAGE HH INCOME   | \$98,990  | \$90,640  | \$86,987  |
| AVERAGE HOUSE VALUE | \$390,748 | \$383,751 | \$363,800 |