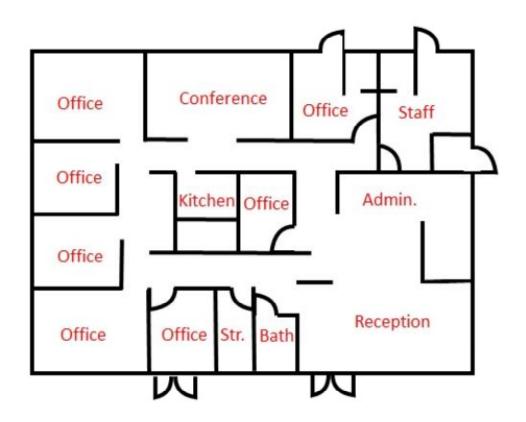

#### **OFFERING SUMMARY**

\$415,000 Sale Price:

Available SF: 2,640 SF

2004 Year Built:

2.856 SF **Building Size:** 

Office Zoning:

Market: Orlando

Submarket: West Volusia

#### PROPERTY OVERVIEW

Fully Refurbished Professional Office building, with all the bells and whistles and not a detail overlooked. A great office for the Professional services sector such as an Engineering Firm, Legal Firm, Accounting Firm or even a Doctor's office.