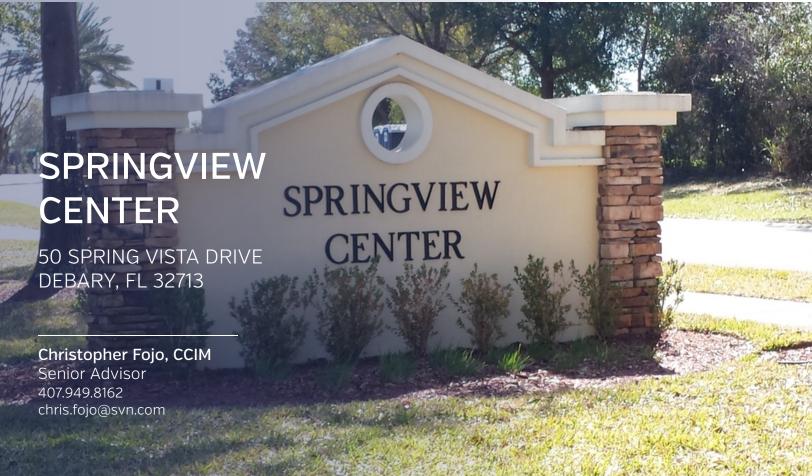

### Property Summary

#### **OFFERING SUMMARY**

\$415,000 Sale Price:

Available SF: 2,640 SF

2004 Year Built:

2.856 SF **Building Size:** 

Office Zoning:

Market: Orlando

Submarket: West Volusia

#### PROPERTY OVERVIEW

Fully Refurbished Professional Office building, with all the bells and whistles and not a detail overlooked. A great office for the Professional services sector such as an Engineering Firm, Legal Firm, Accounting Firm or even a Doctor's office.