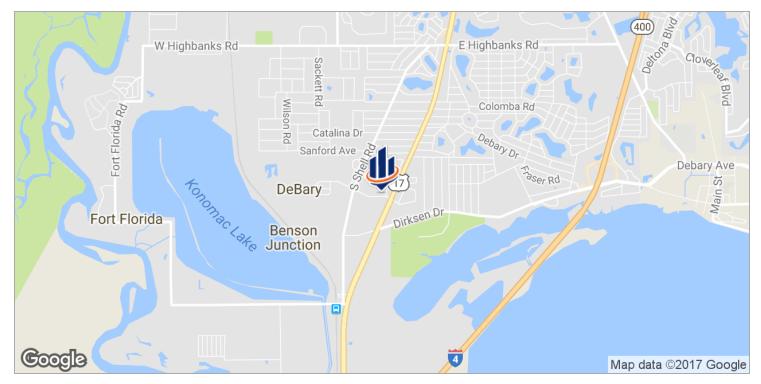

### Location Maps

This is a MUST SEE property.

Located just off 17-92 and with easy access to Seminole county to the South, Orange City and De Land to the North and Deltona to the East. The building is in top condition and all other buildings within the development are well maintained. Ample parking is available adjacent to the building. Being a corner property, at the front of the overall development, this property has a high level of visibility to all.