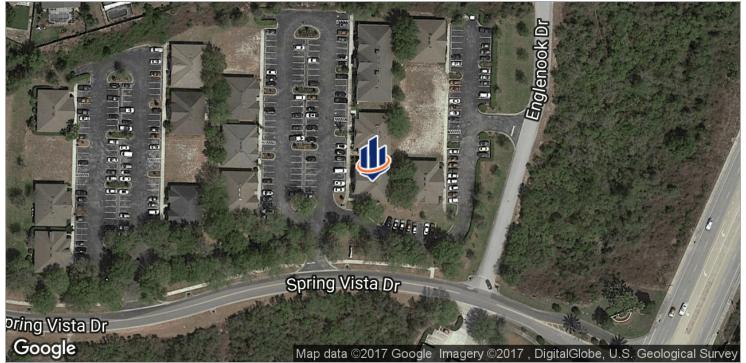

office for the Professional services sector such as an Engineering Firm, Legal Firm, Accounting Firm or even a Doctor's office.

This is a MUST SEE property.

Located just off 17-92 and with easy access to Seminole county to the South, Orange City and De Land to the North and Deltona to the East. The building is in top condition and all other buildings within the development are well maintained. Ample parking is available adjacent to the building. Being a corner property, at the front of the overall development, this property has a high level of visibility to all.

#### PROPERTY HIGHLIGHTS

- Built in 2004
- · Fully Refurbished in October 2017
- · High quality interior finishes
- · Ample parking
- · Access to strong demographic markets,

## Additional Photos









### Location Maps





# Demographics Map



| POPULATION                            | 1 MILE              | 5 MILES               | 10 MILES                |
|---------------------------------------|---------------------|-----------------------|-------------------------|
| Total population                      | 2,720               | 71,731                | 278,281                 |
| Median age                            | 42.5                | 39.8                  | 39.1                    |
| Median age (male)                     | 40.8                | 39.1                  | 38.2                    |
| Median age (Female)                   | 44.1                | 40.5                  | 40.1                    |
|                                       |                     |                       |