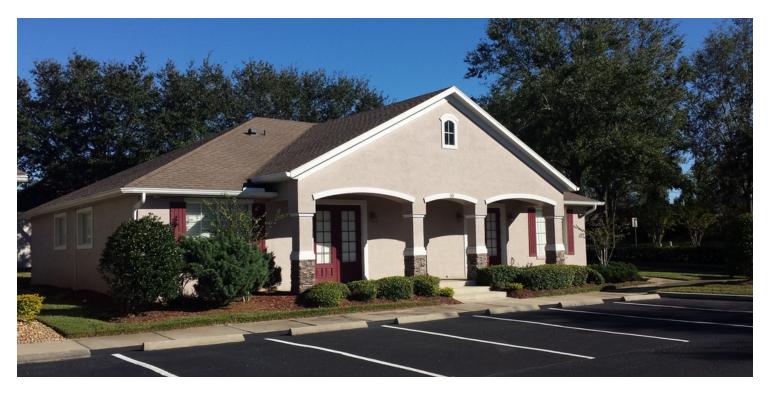

#### PROPERTY OVERVIEW

Fully Refurbished Professional Office building, with all the bells and whistles and not a detail overlooked. A great office for the Professional services sector such as an Engineering Firm, Legal Firm, Accounting Firm or even a Doctor's office.

This is a MUST SEE property.

Located just off 17-92 and with easy access to Seminole county to the South, Orange City and De Land to the North and Deltona to the East. The building is in top condition and all other buildings within the development are well maintained. Ample parking is available adjacent to the building. Being a corner property, at the front of the overall development, this property has a high level of visibility to all.

#### PROPERTY HIGHLIGHTS

- Built in 2004
- · Fully Refurbished in October 2017
- · High quality interior finishes
- · Ample parking
- · Access to strong demographic markets,