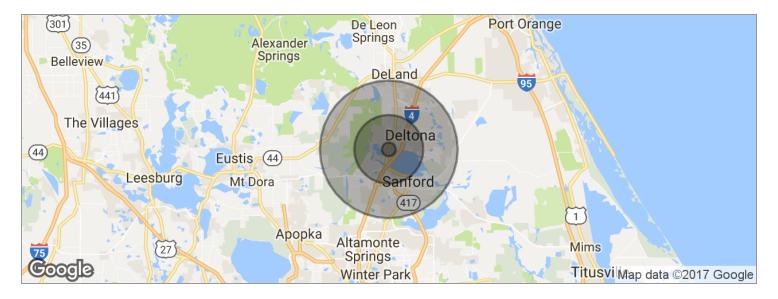

# Demographics Map

| POPULATION                            | 1 MILE              | 5 MILES               | 10 MILES                |
|---------------------------------------|---------------------|-----------------------|-------------------------|
| Total population                      | 2,720               | 71,731                | 278,281                 |
| Median age                            | 42.5                | 39.8                  | 39.1                    |
| Median age (male)                     | 40.8                | 39.1                  | 38.2                    |
| Median age (Female)                   | 44.1                | 40.5                  | 40.1                    |
|                                       |                     |                       |                         |
| HOUSEHOLDS & INCOME                   | 1 MILE              | 5 MILES               | 10 MILES                |
| HOUSEHOLDS & INCOME  Total households | <b>1 MILE</b> 1,071 | <b>5 MILES</b> 28,523 | <b>10 MILES</b> 103,793 |
|                                       |                     |                       |                         |
| Total households                      | 1,071               | 28,523                | 103,793                 |

<sup>\*</sup> Demographic data derived from 2010 US Census