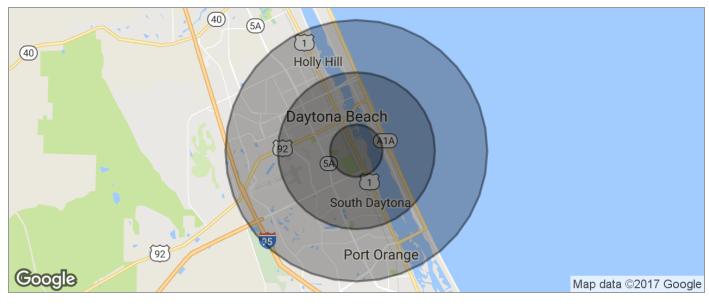

www.kwcommercial.com

| POPULATION          | 1 MILE   | 3 MILES   | 5 MILES   |
|---------------------|----------|-----------|-----------|
| TOTAL POPULATION    | 8,629    | 55,306    | 121,759   |
| MEDIAN AGE          | 40.4     | 39.9      | 41.1      |
| MEDIAN AGE (MALE)   | 39.1     | 38.6      | 39.1      |
| MEDIAN AGE (FEMALE) | 40.6     | 41.6      | 43.5      |
| HOUSEHOLDS & INCOME | 1 MILE   | 3 MILES   | 5 MILES   |
| TOTAL HOUSEHOLDS    | 4,046    | 23,183    | 50,899    |
| # OF PERSONS PER HH | 2.1      | 2.4       | 2.4       |
| AVERAGE HH INCOME   | \$34,640 | \$41,781  | \$44,213  |
| AVERAGE HOUSE VALUE |          | \$195,417 | \$194,127 |
| RACE                | 1 MILE   | 3 MILES   | 5 MILES   |
| % WHITE             | 52.4%    | 64.5%     | 71.7%     |
| % BLACK             | 42.3%    | 30.2%     | 23.2%     |
| % ASIAN             | 1.1%     | 1.6%      | 1.9%      |
| % HAWAIIAN          | 0.0%     | 0.1%      | 0.1%      |
| % INDIAN            | 0.3%     | 0.2%      | 0.2%      |
| % OTHER             | 0.8%     | 1.3%      | 1.3%      |
| ETHNICITY           | 1 MILE   | 3 MILES   | 5 MILES   |
| % HISPANIC          | 7.6%     | 5.6%      | 5.5%      |