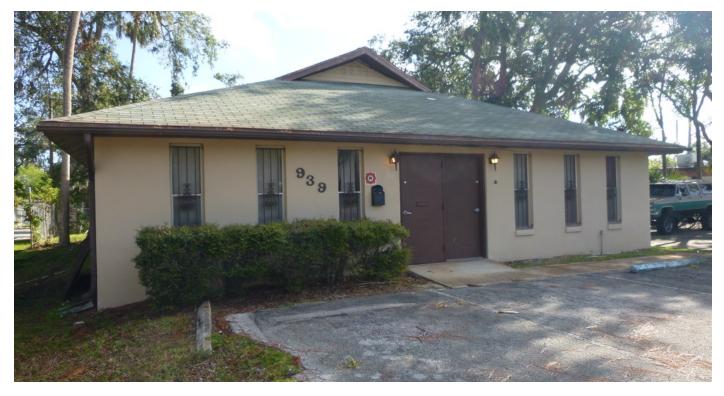

#### **PROPERTY OVERVIEW**

Stop renting and invest in your business future! This concrete block building has what you need to grow your business. Large paved parking areas in front and rear. Fenced rear lot includes an additional green space. Office space offers flexibility featuring 2 kitchen/break areas, 2 full bathrooms and large reception area. Two zoned, central A/C systems allow the office to be divided. City T-4 zoning allows multiple options.

## PROPERTY FEATURES

- Large, Fenced Lot
- Monument Signage
- Excellent Frontage
- Possible to Split Premises