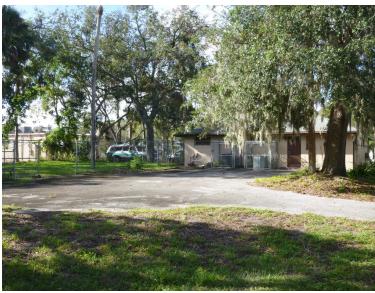

#### **PROPERTY OVERVIEW**

Stop renting and invest in your business future! This concrete block building has what you need to grow your business. Large paved parking areas in front and rear. Fenced rear lot includes an additional green space. Office space offers flexibility featuring 2 kitchen/break areas, 2 full bathrooms and large reception area. Two zoned, central A/C systems allow the office to be divided. City T-4 zoning allows multiple options.

## PROPERTY FEATURES

- Large, Fenced Lot
- Monument Signage
- Excellent Frontage
- Possible to Split Premises