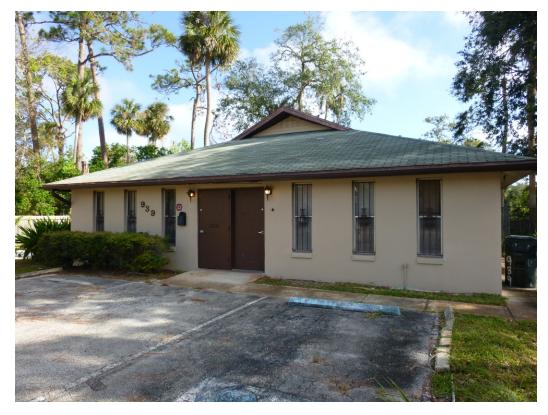

#### **PROPERTY OVERVIEW**

Stop renting and invest in your business future! This concrete block building has what you need to grow your business. Large paved parking areas in front and rear. Fenced rear lot includes an additional green space. Office space offers flexibility featuring 2 kitchen/break areas, 2 full bathrooms and large reception area. Two zoned, central A/C systems allow the office to be divided. City T-4 zoning allows multiple options.

## PROPERTY FEATURES

- Large, Fenced Lot
- Monument Signage
- Excellent Frontage
- Possible to Split Premises

| SALE PRICE:    | \$139,000                |  |  |
|----------------|--------------------------|--|--|
| LOT SIZE:      | 0.55 Acres               |  |  |
| BUILDING SIZE: | 1,677 SF                 |  |  |
| YEAR BUILT:    | 1981                     |  |  |
| ZONING:        | T-2                      |  |  |
| MARKET:        | Deltona/Daytona Beach    |  |  |
| SUB MARKET:    | Downtown Daytona Beach   |  |  |
| CROSS STREETS: | Hepburn                  |  |  |
| TRAFFIC COUNT: | 42500 (2016) Lynne Dr SE |  |  |