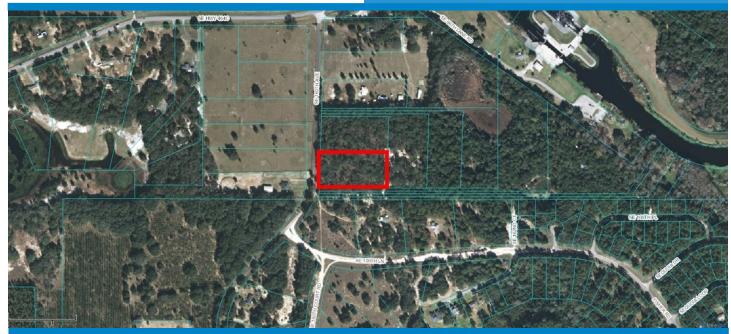

#### Land for Sale **3 Acres** SE 160th Ave Ocklawaha FL

### **Property Details**

- Sales Price: \$85,000.00
- Parcel 39688-001-00
- Total Land Size: 130,680 Sq Ft
- 3 Wooded Acres
- Zoning: A-1
- Taxes 2016: \$341.78
- MLS # 05541786

## **Property Description**

Build your dream home on three beautiful flat and dry acres in Ocklawaha Florida. Close to Moss Bluff Lock & Dam, the Ocklawaha River and Ocala National Forest, this is rural wooded parcel is surrounded by woodland, farmland and orchards. Access is available to the property from County Road 464 and paved road SE 160th Ave. This parcel of land is simply beautiful! Go see it! For more information about this property please contact us.